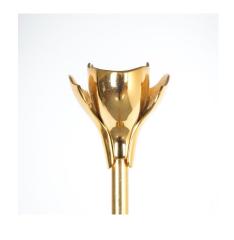

# GIANFRANCO FRATTINI BRASS FLOOR LAMP WITH PETAL SHAPED SHADE, ITALY 1980

\$3,600

**SKU:** N/A | Categories: Floor Lamps, Lighting | Tags: floor lamp, Gianfranco Frattini

### **PRODUCT DESCRIPTION**

| tini for Relco Italy b<br>solid brass equippe |  | ade. Floor lamp from<br>ood condition. |
|-----------------------------------------------|--|----------------------------------------|
|                                               |  |                                        |
|                                               |  |                                        |
|                                               |  |                                        |
|                                               |  |                                        |
|                                               |  |                                        |
|                                               |  |                                        |
|                                               |  |                                        |
|                                               |  |                                        |
|                                               |  |                                        |
|                                               |  |                                        |