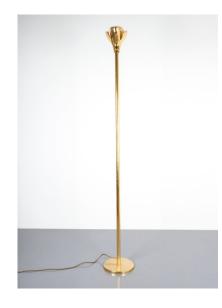

# GIANFRANCO FRATTINI BRASS FLOOR LAMP WITH PETAL SHAPED SHADE, ITALY 1980

\$3,600

**SKU:** N/A | Categories: Floor Lamps, Lighting | Tags: floor lamp, Gianfranco Frattini

### **PRODUCT DESCRIPTION**

| tini for Relco Italy b<br>solid brass equippe |  | ade. Floor lamp from<br>ood condition. |
|-----------------------------------------------|--|----------------------------------------|
|                                               |  |                                        |
|                                               |  |                                        |
|                                               |  |                                        |
|                                               |  |                                        |
|                                               |  |                                        |
|                                               |  |                                        |
|                                               |  |                                        |
|                                               |  |                                        |
|                                               |  |                                        |
|                                               |  |                                        |

### **ADDITIONAL INFORMATION**

**Dimensions**  $22 \times 17.80 \times 190 \text{ cm}$ 

**creator** Gianfranco Frattini

material Brass

**period** 1980-1990