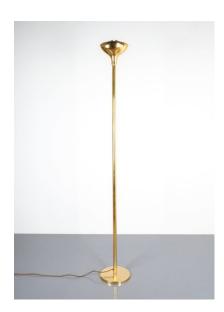

# GIANFRANCO FRATTINI BRASS FLOOR LAMP WITH PETAL SHAPED SHADE, ITALY 1980

\$3,600

**SKU:** N/A | Categories: Floor Lamps, Lighting | Tags: floor lamp, Gianfranco Frattini

### **PRODUCT DESCRIPTION**

| tini for Relco Italy b<br>solid brass equippe |  | ade. Floor lamp from<br>ood condition. |
|-----------------------------------------------|--|----------------------------------------|
|                                               |  |                                        |
|                                               |  |                                        |
|                                               |  |                                        |
|                                               |  |                                        |
|                                               |  |                                        |
|                                               |  |                                        |
|                                               |  |                                        |
|                                               |  |                                        |
|                                               |  |                                        |
|                                               |  |                                        |

### **ADDITIONAL INFORMATION**

**Dimensions**  $22 \times 17.80 \times 190 \text{ cm}$ 

**creator** Gianfranco Frattini

material Brass

**period** 1980-1990