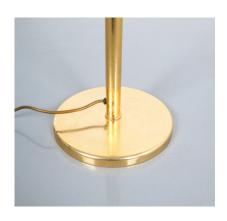

# GIANFRANCO FRATTINI BRASS FLOOR LAMP WITH PETAL SHAPED SHADE, ITALY 1980

\$3,600

**SKU:** N/A | Categories: Floor Lamps, Lighting | Tags: floor lamp, Gianfranco Frattini

### **PRODUCT DESCRIPTION**

| tini for Relco Italy b<br>solid brass equippe |  | ade. Floor lamp from<br>ood condition. |
|-----------------------------------------------|--|----------------------------------------|
|                                               |  |                                        |
|                                               |  |                                        |
|                                               |  |                                        |
|                                               |  |                                        |
|                                               |  |                                        |
|                                               |  |                                        |
|                                               |  |                                        |
|                                               |  |                                        |
|                                               |  |                                        |
|                                               |  |                                        |