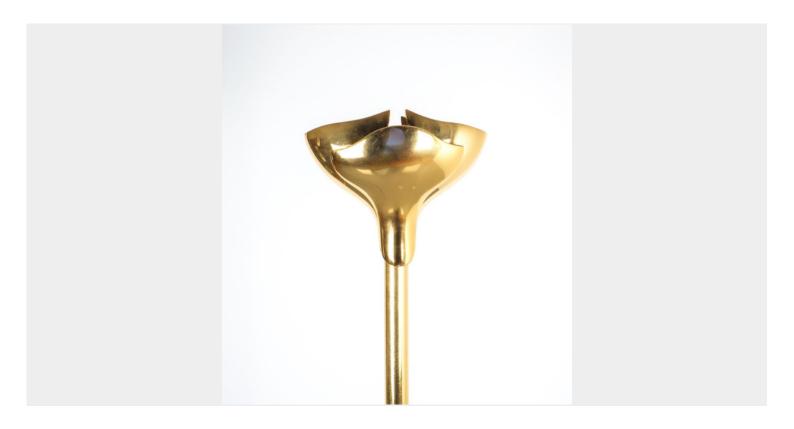

# GIANFRANCO FRATTINI BRASS FLOOR LAMP WITH PETAL SHAPED SHADE, ITALY 1980

\$3,600

**SKU:** N/A | Categories: Floor Lamps, Lighting | Tags: floor lamp, Gianfranco Frattini

### **PRODUCT DESCRIPTION**

| tini for Relco Italy b<br>solid brass equippe |  | ade. Floor lamp from<br>ood condition. |
|-----------------------------------------------|--|----------------------------------------|
|                                               |  |                                        |
|                                               |  |                                        |
|                                               |  |                                        |
|                                               |  |                                        |
|                                               |  |                                        |
|                                               |  |                                        |
|                                               |  |                                        |
|                                               |  |                                        |
|                                               |  |                                        |
|                                               |  |                                        |