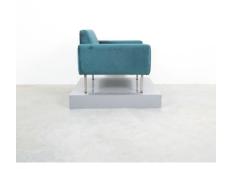

## **GEORGE NELSON OVERSIZED PAIR OF CHAIRS FOR MILLER, CIRCA 1965**

\$10,800

SKU: N/A | Categories: Arm Chairs, Lounge Chairs, Seating | Tags: george nelson, mid century modern, miller, velvet

**GALLERY IMAGES** 

## **PRODUCT DESCRIPTION**

George Nelson. Rare pair chairs for Miller, circa 1965. Stylish oversized chairs in petrol velvet with brushed steel feet.

They are in good original condition with no major flaws and ready to use. Labelled at the bottom. Main focus of these chairs certainly lies on the size with 37" x 37" and 27" height. They are very elegant yet comfortable.