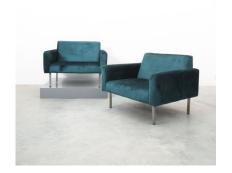

## **GEORGE NELSON OVERSIZED PAIR OF CHAIRS FOR MILLER, CIRCA 1965**

\$10,800

SKU: N/A | Categories: Arm Chairs, Lounge Chairs, Seating | Tags: george nelson, mid century modern, miller, velvet

**GALLERY IMAGES** 

## **PRODUCT DESCRIPTION**

George Nelson. Rare pair chairs for Miller, circa 1965. Stylish oversized chairs in petrol velvet with brushed steel feet.

They are in good original condition with no major flaws and ready to use. Labelled at the bottom. Main focus of these chairs certainly lies on the size with 37" x 37" and 27" height. They are very elegant yet comfortable.