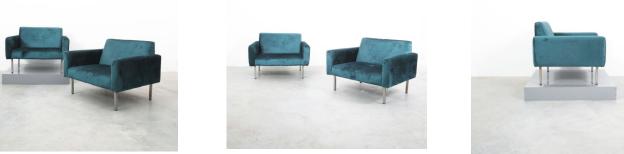

## **GEORGE NELSON OVERSIZED PAIR OF CHAIRS FOR MILLER, CIRCA 1965**

\$10,800

SKU: N/A | Categories: Arm Chairs, Lounge Chairs, Seating | Tags: george nelson, mid century modern, miller, velvet

**GALLERY IMAGES** 

## **PRODUCT DESCRIPTION**

George Nelson. Rare pair chairs for Miller, circa 1965. Stylish oversized chairs in petrol velvet with brushed steel feet.

They are in good original condition with no major flaws and ready to use. Labelled at the bottom. Main focus of these chairs certainly lies on the size with 37" x 37" and 27" height. They are very elegant yet comfortable.