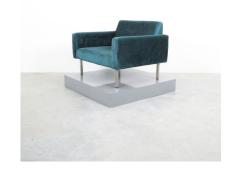

## **GEORGE NELSON OVERSIZED PAIR OF CHAIRS FOR MILLER, CIRCA 1965**

\$10,800

SKU: N/A | Categories: Arm Chairs, Lounge Chairs, Seating | Tags: george nelson, mid century modern, miller, velvet

**GALLERY IMAGES** 

## **PRODUCT DESCRIPTION**

George Nelson. Rare pair chairs for Miller, circa 1965. Stylish oversized chairs in petrol velvet with brushed steel feet.

They are in good original condition with no major flaws and ready to use. Labelled at the bottom. Main focus of these chairs certainly lies on the size with 37" x 37" and 27" height. They are very elegant yet comfortable.

## **ADDITIONAL INFORMATION**

**Dimensions**  $95 \times 95 \times 70 \text{ cm}$ 

material steel, velvet

**period** 1960 - 1970

**creator** george nelson