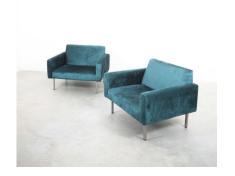

## **GEORGE NELSON OVERSIZED PAIR OF CHAIRS FOR MILLER, CIRCA 1965**

\$10,800

SKU: N/A | Categories: Arm Chairs, Lounge Chairs, Seating | Tags: george nelson, mid century modern, miller, velvet

**GALLERY IMAGES** 

## **PRODUCT DESCRIPTION**

George Nelson. Rare pair chairs for Miller, circa 1965. Stylish oversized chairs in petrol velvet with brushed steel feet.

They are in good original condition with no major flaws and ready to use. Labelled at the bottom. Main focus of these chairs certainly lies on the size with 37" x 37" and 27" height. They are very elegant yet comfortable.