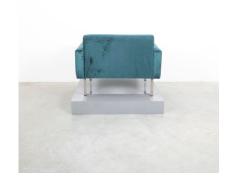

## **GEORGE NELSON OVERSIZED PAIR OF CHAIRS FOR MILLER, CIRCA 1965**

\$10,800

SKU: N/A | Categories: Arm Chairs, Lounge Chairs, Seating | Tags: george nelson, mid century modern, miller, velvet

**GALLERY IMAGES** 

## **PRODUCT DESCRIPTION**

George Nelson. Rare pair chairs for Miller, circa 1965. Stylish oversized chairs in petrol velvet with brushed steel feet.

They are in good original condition with no major flaws and ready to use. Labelled at the bottom. Main focus of these chairs certainly lies on the size with 37" x 37" and 27" height. They are very elegant yet comfortable.

## **ADDITIONAL INFORMATION**

**Dimensions**  $95 \times 95 \times 70 \text{ cm}$ 

material steel, velvet

**period** 1960 - 1970

**creator** george nelson