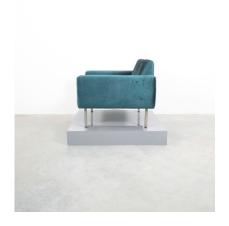

## **GEORGE NELSON OVERSIZED PAIR OF CHAIRS FOR MILLER, CIRCA 1965**

\$10,800

SKU: N/A | Categories: Arm Chairs, Lounge Chairs, Seating | Tags: george nelson, mid century modern, miller, velvet

**GALLERY IMAGES** 

## **PRODUCT DESCRIPTION**

George Nelson. Rare pair chairs for Miller, circa 1965. Stylish oversized chairs in petrol velvet with brushed steel feet.

They are in good original condition with no major flaws and ready to use. Labelled at the bottom. Main focus of these chairs certainly lies on the size with 37" x 37" and 27" height. They are very elegant yet comfortable.

## **ADDITIONAL INFORMATION**

**Dimensions**  $95 \times 95 \times 70 \text{ cm}$ 

material steel, velvet

**period** 1960 - 1970

**creator** george nelson