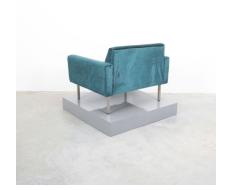

## **GEORGE NELSON OVERSIZED PAIR OF CHAIRS FOR MILLER, CIRCA 1965**

\$10,800

SKU: N/A | Categories: Arm Chairs, Lounge Chairs, Seating | Tags: george nelson, mid century modern, miller, velvet

**GALLERY IMAGES** 

## **PRODUCT DESCRIPTION**

George Nelson. Rare pair chairs for Miller, circa 1965. Stylish oversized chairs in petrol velvet with brushed steel feet.

They are in good original condition with no major flaws and ready to use. Labelled at the bottom. Main focus of these chairs certainly lies on the size with 37" x 37" and 27" height. They are very elegant yet comfortable.

## **ADDITIONAL INFORMATION**

**Dimensions**  $95 \times 95 \times 70 \text{ cm}$ 

material steel, velvet

**period** 1960 - 1970

**creator** george nelson