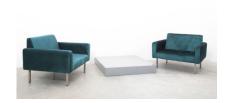

## **GEORGE NELSON OVERSIZED PAIR OF CHAIRS FOR MILLER, CIRCA 1965**

\$10,800

SKU: N/A | Categories: Arm Chairs, Lounge Chairs, Seating | Tags: george nelson, mid century modern, miller, velvet

**GALLERY IMAGES** 

## **PRODUCT DESCRIPTION**

George Nelson. Rare pair chairs for Miller, circa 1965. Stylish oversized chairs in petrol velvet with brushed steel feet.

They are in good original condition with no major flaws and ready to use. Labelled at the bottom. Main focus of these chairs certainly lies on the size with 37" x 37" and 27" height. They are very elegant yet comfortable.