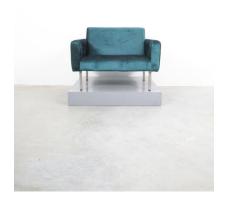

## **PRODUCT DESCRIPTION**

George Nelson. Rare pair chairs for Miller, circa 1965. Stylish oversized chairs in petrol velvet with brushed steel feet.

They are in good original condition with no major flaws and ready to use. Labelled at the bottom. Main focus of these chairs certainly lies on the size with 37" x 37" and 27" height. They are very elegant yet comfortable.

## **ADDITIONAL INFORMATION**

**Dimensions**  $95 \times 95 \times 70 \text{ cm}$ 

material steel, velvet

**period** 1960 - 1970

**creator** george nelson