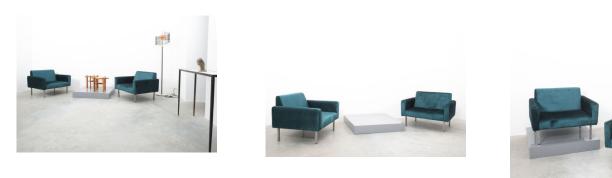

## **GEORGE NELSON OVERSIZED PAIR OF CHAIRS FOR MILLER, CIRCA 1965**

\$10,800

SKU: N/A | Categories: Arm Chairs, Lounge Chairs, Seating | Tags: george nelson, mid century modern, miller, velvet

**GALLERY IMAGES** 

## **PRODUCT DESCRIPTION**

George Nelson. Rare pair chairs for Miller, circa 1965. Stylish oversized chairs in petrol velvet with brushed steel feet.

They are in good original condition with no major flaws and ready to use. Labelled at the bottom. Main focus of these chairs certainly lies on the size with 37" x 37" and 27" height. They are very elegant yet comfortable.