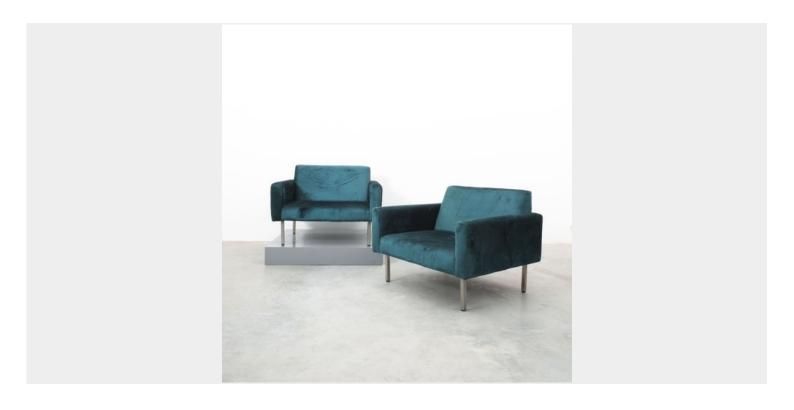

## **GEORGE NELSON OVERSIZED PAIR OF CHAIRS FOR MILLER, CIRCA 1965**

\$10,800

SKU: N/A | Categories: Arm Chairs, Lounge Chairs, Seating | Tags: george nelson, mid century modern, miller, velvet

**GALLERY IMAGES** 

## **PRODUCT DESCRIPTION**

George Nelson. Rare pair chairs for Miller, circa 1965. Stylish oversized chairs in petrol velvet with brushed steel feet.

They are in good original condition with no major flaws and ready to use. Labelled at the bottom. Main focus of these chairs certainly lies on the size with 37" x 37" and 27" height. They are very elegant yet comfortable.