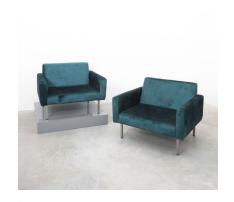

## **GEORGE NELSON OVERSIZED PAIR OF CHAIRS FOR MILLER, CIRCA 1965**

\$10,800

SKU: N/A | Categories: Arm Chairs, Lounge Chairs, Seating | Tags: george nelson, mid century modern, miller, velvet

**GALLERY IMAGES** 

## **PRODUCT DESCRIPTION**

George Nelson. Rare pair chairs for Miller, circa 1965. Stylish oversized chairs in petrol velvet with brushed steel feet.

They are in good original condition with no major flaws and ready to use. Labelled at the bottom. Main focus of these chairs certainly lies on the size with 37" x 37" and 27" height. They are very elegant yet comfortable.