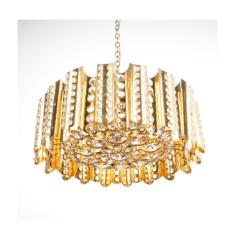

## GAETANO SCIOLARI ATTRIBUTED LARGE GOLD-PLATED BRASS GLASS CHANDELIER LAMP

\$8,800

SKU: N/A | Categories: Chandeliers, Lighting | Tags: brass, Gaetano Sciolari, Glass, gold, sciolari

**GALLERY IMAGES** 

## **PRODUCT DESCRIPTION**

Gaetano Sciolari rich gold-plated 23" crystal glass chandelier, Italy, 1960. It has been fully restored, newly polished and newly rewired according to US standards. Consisting of countless facetted crystal glass pieces this piece illuminates beautifully. It's equipped with 8x e14 bulbs. We can customize the drop height according to customer's requirements. Measure: Overall height as pictured is 31.5". Please inquire.

## **ADDITIONAL INFORMATION**

**Dimensions**  $58 \times 58 \times 21 \text{ cm}$ 

**creator** Gaetano Sciolari

material Gilt Brass, Glass

**period** 1960-1970