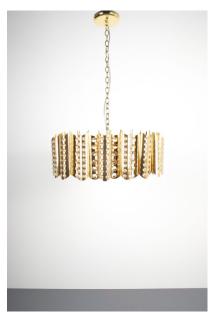

## GAETANO SCIOLARI ATTRIBUTED LARGE GOLD-PLATED BRASS GLASS CHANDELIER LAMP

\$8,800

SKU: N/A | Categories: Chandeliers, Lighting | Tags: brass, Gaetano Sciolari, Glass, gold, sciolari

**GALLERY IMAGES** 

## **PRODUCT DESCRIPTION**

Gaetano Sciolari rich gold-plated 23" crystal glass chandelier, Italy, 1960. It has been fully restored, newly polished and newly rewired according to US standards. Consisting of countless facetted crystal glass pieces this piece illuminates beautifully. It's equipped with 8x e14 bulbs. We can customize the drop height according to customer's requirements. Measure: Overall height as pictured is 31.5". Please inquire.

## **ADDITIONAL INFORMATION**

**Dimensions**  $58 \times 58 \times 21 \text{ cm}$ 

**creator** Gaetano Sciolari

material Gilt Brass, Glass

**period** 1960-1970