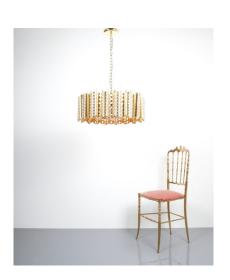

## **PRODUCT DESCRIPTION**

Gaetano Sciolari rich gold-plated 23" crystal glass chandelier, Italy, 1960. It has been fully restored, newly polished and newly rewired according to US standards. Consisting of countless facetted crystal glass pieces this piece illuminates beautifully. It's equipped with 8x e14 bulbs. We can customize the drop height according to customer's requirements. Measure: Overall height as pictured is 31.5". Please inquire.

## **ADDITIONAL INFORMATION**

**Dimensions**  $58 \times 58 \times 21 \text{ cm}$ 

**creator** Gaetano Sciolari

material Gilt Brass, Glass

**period** 1960-1970