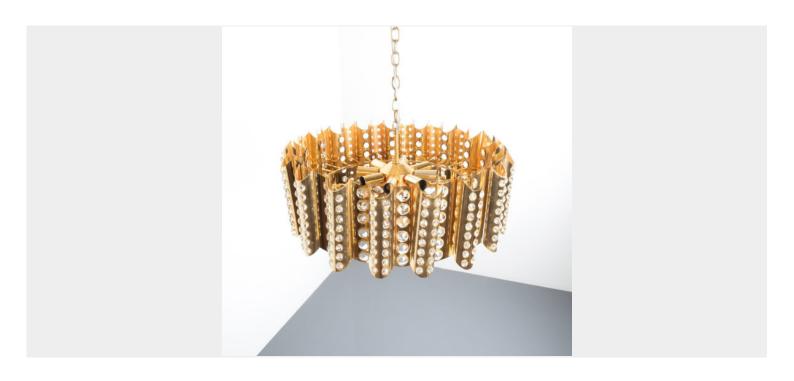

## GAETANO SCIOLARI ATTRIBUTED LARGE GOLD-PLATED BRASS GLASS CHANDELIER LAMP

\$8,800

SKU: N/A | Categories: Chandeliers, Lighting | Tags: brass, Gaetano Sciolari, Glass, gold, sciolari

**GALLERY IMAGES** 

## **PRODUCT DESCRIPTION**

Gaetano Sciolari rich gold-plated 23" crystal glass chandelier, Italy, 1960. It has been fully restored, newly polished and newly rewired according to US standards. Consisting of countless facetted crystal glass pieces this piece illuminates beautifully. It's equipped with 8x e14 bulbs. We can customize the drop height according to customer's requirements. Measure: Overall height as pictured is 31.5". Please inquire.

## **ADDITIONAL INFORMATION**

**Dimensions**  $58 \times 58 \times 21 \text{ cm}$ 

**creator** Gaetano Sciolari

material Gilt Brass, Glass

**period** 1960-1970