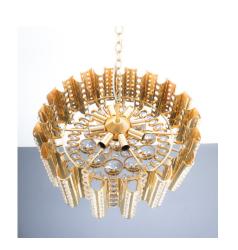

## **PRODUCT DESCRIPTION**

Gaetano Sciolari rich gold-plated 23" crystal glass chandelier, Italy, 1960. It has been fully restored, newly polished and newly rewired according to US standards. Consisting of countless facetted crystal glass pieces this piece illuminates beautifully. It's equipped with 8x e14 bulbs. We can customize the drop height according to customer's requirements. Measure: Overall height as pictured is 31.5". Please inquire.

## **ADDITIONAL INFORMATION**

**Dimensions**  $58 \times 58 \times 21 \text{ cm}$ 

**creator** Gaetano Sciolari

material Gilt Brass, Glass

**period** 1960-1970