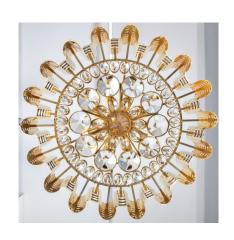

## GAETANO SCIOLARI ATTRIBUTED LARGE GOLD-PLATED BRASS GLASS CHANDELIER LAMP

\$8,800

SKU: N/A | Categories: Chandeliers, Lighting | Tags: brass, Gaetano Sciolari, Glass, gold, sciolari

**GALLERY IMAGES** 

## **PRODUCT DESCRIPTION**

Gaetano Sciolari rich gold-plated 23" crystal glass chandelier, Italy, 1960. It has been fully restored, newly polished and newly rewired according to US standards. Consisting of countless facetted crystal glass pieces this piece illuminates beautifully. It's equipped with 8x e14 bulbs. We can customize the drop height according to customer's requirements. Measure: Overall height as pictured is 31.5". Please inquire.

## **ADDITIONAL INFORMATION**

**Dimensions**  $58 \times 58 \times 21 \text{ cm}$ 

**creator** Gaetano Sciolari

material Gilt Brass, Glass

**period** 1960-1970