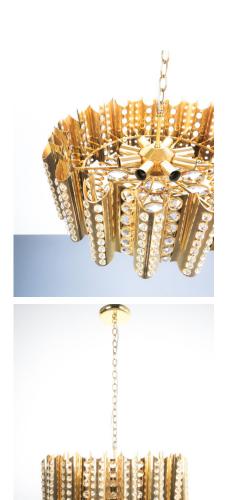

## **PRODUCT DESCRIPTION**

Gaetano Sciolari rich gold-plated 23" crystal glass chandelier, Italy, 1960. It has been fully restored, newly polished and newly rewired according to US standards. Consisting of countless facetted crystal glass pieces this piece illuminates beautifully. It's equipped with 8x e14 bulbs. We can customize the drop height according to customer's requirements. Measure: Overall height as pictured is 31.5". Please inquire.

## **ADDITIONAL INFORMATION**

**Dimensions**  $58 \times 58 \times 21 \text{ cm}$ 

**creator** Gaetano Sciolari

material Gilt Brass, Glass

**period** 1960-1970