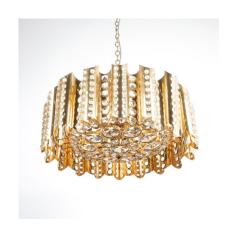

## GAETANO SCIOLARI ATTRIBUTED LARGE GOLD-PLATED BRASS GLASS CHANDELIER LAMP

\$8,800

SKU: N/A | Categories: Chandeliers, Lighting | Tags: brass, Gaetano Sciolari, Glass, gold, sciolari

**GALLERY IMAGES** 

## **PRODUCT DESCRIPTION**

Gaetano Sciolari rich gold-plated 23" crystal glass chandelier, Italy, 1960. It has been fully restored, newly polished and newly rewired according to US standards. Consisting of countless facetted crystal glass pieces this piece illuminates beautifully. It's equipped with 8x e14 bulbs. We can customize the drop height according to customer's requirements. Measure: Overall height as pictured is 31.5". Please inquire.

## **ADDITIONAL INFORMATION**

**Dimensions**  $58 \times 58 \times 21 \text{ cm}$ 

**creator** Gaetano Sciolari

material Gilt Brass, Glass

**period** 1960-1970