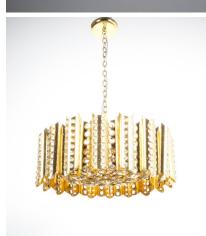

## **PRODUCT DESCRIPTION**

Gaetano Sciolari rich gold-plated 23" crystal glass chandelier, Italy, 1960. It has been fully restored, newly polished and newly rewired according to US standards. Consisting of countless facetted crystal glass pieces this piece illuminates beautifully. It's equipped with 8x e14 bulbs. We can customize the drop height according to customer's requirements. Measure: Overall height as pictured is 31.5". Please inquire.

## **ADDITIONAL INFORMATION**

**Dimensions**  $58 \times 58 \times 21 \text{ cm}$ 

**creator** Gaetano Sciolari

material Gilt Brass, Glass

**period** 1960-1970