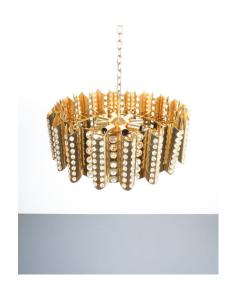

## GAETANO SCIOLARI ATTRIBUTED LARGE GOLD-PLATED BRASS GLASS CHANDELIER LAMP

\$8,800

SKU: N/A | Categories: Chandeliers, Lighting | Tags: brass, Gaetano Sciolari, Glass, gold, sciolari

**GALLERY IMAGES** 

## **PRODUCT DESCRIPTION**

Gaetano Sciolari rich gold-plated 23" crystal glass chandelier, Italy, 1960. It has been fully restored, newly polished and newly rewired according to US standards. Consisting of countless facetted crystal glass pieces this piece illuminates beautifully. It's equipped with 8x e14 bulbs. We can customize the drop height according to customer's requirements. Measure: Overall height as pictured is 31.5". Please inquire.

## **ADDITIONAL INFORMATION**

**Dimensions**  $58 \times 58 \times 21 \text{ cm}$ 

**creator** Gaetano Sciolari

material Gilt Brass, Glass

**period** 1960-1970