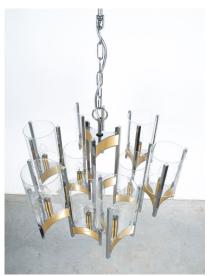

## GAETANO SCIOLARI CHANDELIER GLASS NICKEL BRASS, ITALY, CIRCA 1960

\$3,990

**SKU:** N/A | Categories: Chandeliers, Lighting, New | Tags: Gaetano Sciolari, sciolari

**GALLERY IMAGES** 

## **PRODUCT DESCRIPTION**

Gaetano Sciolari

Very well preserved Gaetano Sciolari 25" chandelier with 9 lamps, Italy, circa 1960.

Modern chandelier with classical elements; these types of ceiling lights by Sciolari normally show a lot of wear to the chrome or even underlying rust,

whereas this piece is in very well preserved condition featuring 9 bulbs with glass tubes, also unharmed and with no damages.

The chrome and brass parts also give add nice blink to it.

It has got a large diameter of almost 25" and has been refurbished, the main power-cord has been newly rewired.

It takes 9x e14 bulbs with 40W max or Led's and is dimmable.

Dimensions are: 25.2" (diameter) x 20.5" (height chandelier only)/ 34.65" (total height).