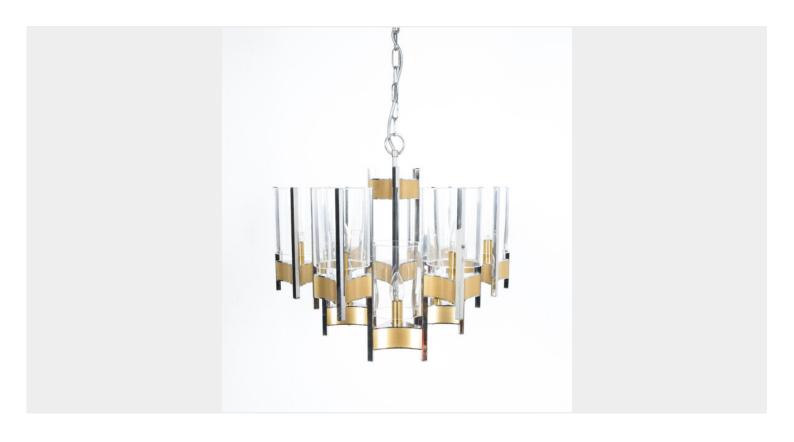

## GAETANO SCIOLARI CHANDELIER GLASS NICKEL BRASS, ITALY, CIRCA 1960

\$3,990

**SKU:** N/A | Categories: Chandeliers, Lighting, New | Tags: Gaetano Sciolari, sciolari

**GALLERY IMAGES** 

## **PRODUCT DESCRIPTION**

Gaetano Sciolari

Very well preserved Gaetano Sciolari 25" chandelier with 9 lamps, Italy, circa 1960.

Modern chandelier with classical elements; these types of ceiling lights by Sciolari normally show a lot of wear to the chrome or even underlying rust,

whereas this piece is in very well preserved condition featuring 9 bulbs with glass tubes, also unharmed and with no damages.

The chrome and brass parts also give add nice blink to it.

It has got a large diameter of almost 25" and has been refurbished, the main power-cord has been newly rewired.

It takes 9x e14 bulbs with 40W max or Led's and is dimmable.

Dimensions are: 25.2" (diameter) x 20.5" (height chandelier only)/ 34.65" (total height).