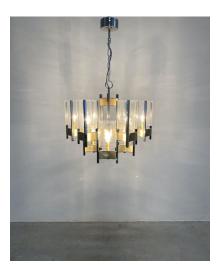

## GAETANO SCIOLARI CHANDELIER GLASS NICKEL BRASS, ITALY, CIRCA 1960

\$3,990

**SKU:** N/A | Categories: Chandeliers, Lighting, New | Tags: Gaetano Sciolari, sciolari

**GALLERY IMAGES** 

## **PRODUCT DESCRIPTION**

Gaetano Sciolari

Very well preserved Gaetano Sciolari 25" chandelier with 9 lamps, Italy, circa 1960.

Modern chandelier with classical elements; these types of ceiling lights by Sciolari normally show a lot of wear to the chrome or even underlying rust,

whereas this piece is in very well preserved condition featuring 9 bulbs with glass tubes, also unharmed and with no damages.

The chrome and brass parts also give add nice blink to it.

It has got a large diameter of almost 25" and has been refurbished, the main power-cord has been newly rewired.

It takes 9x e14 bulbs with 40W max or Led's and is dimmable.

Dimensions are: 25.2" (diameter) x 20.5" (height chandelier only)/ 34.65" (total height).