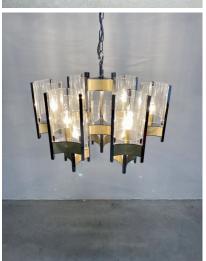

## GAETANO SCIOLARI CHANDELIER GLASS NICKEL BRASS, ITALY, CIRCA 1960

\$3,990

**SKU:** N/A | Categories: Chandeliers, Lighting, New | Tags: Gaetano Sciolari, sciolari

**GALLERY IMAGES** 

## **PRODUCT DESCRIPTION**

Gaetano Sciolari

Very well preserved Gaetano Sciolari 25" chandelier with 9 lamps, Italy, circa 1960.

Modern chandelier with classical elements; these types of ceiling lights by Sciolari normally show a lot of wear to the chrome or even underlying rust,

whereas this piece is in very well preserved condition featuring 9 bulbs with glass tubes, also unharmed and with no damages.

The chrome and brass parts also give add nice blink to it.

It has got a large diameter of almost 25" and has been refurbished, the main power-cord has been newly rewired.

It takes 9x e14 bulbs with 40W max or Led's and is dimmable.

Dimensions are: 25.2" (diameter) x 20.5" (height chandelier only)/ 34.65" (total height).

## **ADDITIONAL INFORMATION**

**Dimensions**  $64 \times 64 \times 88 \text{ cm}$ 

**creator** Gaetano Sciolari

material glass, brass, nickel

**period** 1960-1970