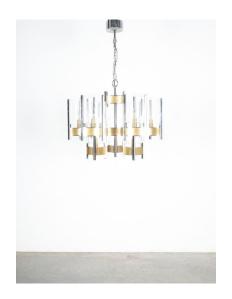

## GAETANO SCIOLARI CHANDELIER GLASS NICKEL BRASS, ITALY, CIRCA 1960

\$3,990

**SKU:** N/A | Categories: Chandeliers, Lighting, New | Tags: Gaetano Sciolari, sciolari

**GALLERY IMAGES** 

## **PRODUCT DESCRIPTION**

Gaetano Sciolari

Very well preserved Gaetano Sciolari 25" chandelier with 9 lamps, Italy, circa 1960.

Modern chandelier with classical elements; these types of ceiling lights by Sciolari normally show a lot of wear to the chrome or even underlying rust,

whereas this piece is in very well preserved condition featuring 9 bulbs with glass tubes, also unharmed and with no damages.

The chrome and brass parts also give add nice blink to it.

It has got a large diameter of almost 25" and has been refurbished, the main power-cord has been newly rewired.

It takes 9x e14 bulbs with 40W max or Led's and is dimmable.

Dimensions are: 25.2" (diameter) x 20.5" (height chandelier only)/ 34.65" (total height).