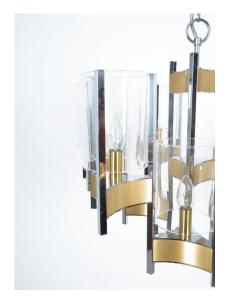

## **PRODUCT DESCRIPTION**

Gaetano Sciolari

Very well preserved Gaetano Sciolari 25" chandelier with 9 lamps, Italy, circa 1960.

Modern chandelier with classical elements; these types of ceiling lights by Sciolari normally show a lot of wear to the chrome or even underlying rust,

whereas this piece is in very well preserved condition featuring 9 bulbs with glass tubes, also unharmed and with no damages.

The chrome and brass parts also give add nice blink to it.

It has got a large diameter of almost 25" and has been refurbished, the main power-cord has been newly rewired.

It takes 9x e14 bulbs with 40W max or Led's and is dimmable.

Dimensions are: 25.2" (diameter) x 20.5" (height chandelier only)/ 34.65" (total height).