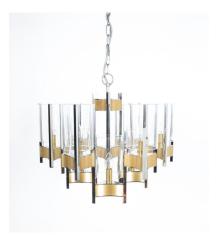

## **PRODUCT DESCRIPTION**

Gaetano Sciolari

Very well preserved Gaetano Sciolari 25" chandelier with 9 lamps, Italy, circa 1960.

Modern chandelier with classical elements; these types of ceiling lights by Sciolari normally show a lot of wear to the chrome or even underlying rust,

whereas this piece is in very well preserved condition featuring 9 bulbs with glass tubes, also unharmed and with no damages.

The chrome and brass parts also give add nice blink to it.

It has got a large diameter of almost 25" and has been refurbished, the main power-cord has been newly rewired.

It takes 9x e14 bulbs with 40W max or Led's and is dimmable.

Dimensions are: 25.2" (diameter) x 20.5" (height chandelier only)/ 34.65" (total height).