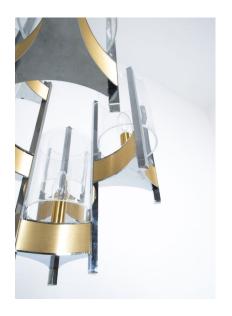

## **PRODUCT DESCRIPTION**

Gaetano Sciolari

Very well preserved Gaetano Sciolari 25" chandelier with 9 lamps, Italy, circa 1960.

Modern chandelier with classical elements; these types of ceiling lights by Sciolari normally show a lot of wear to the chrome or even underlying rust,

whereas this piece is in very well preserved condition featuring 9 bulbs with glass tubes, also unharmed and with no damages.

The chrome and brass parts also give add nice blink to it.

It has got a large diameter of almost 25" and has been refurbished, the main power-cord has been newly rewired.

It takes 9x e14 bulbs with 40W max or Led's and is dimmable.

Dimensions are: 25.2" (diameter) x 20.5" (height chandelier only)/ 34.65" (total height).