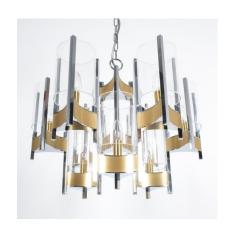

## **PRODUCT DESCRIPTION**

Gaetano Sciolari

Very well preserved Gaetano Sciolari 25" chandelier with 9 lamps, Italy, circa 1960.

Modern chandelier with classical elements; these types of ceiling lights by Sciolari normally show a lot of wear to the chrome or even underlying rust,

whereas this piece is in very well preserved condition featuring 9 bulbs with glass tubes, also unharmed and with no damages.

The chrome and brass parts also give add nice blink to it.

It has got a large diameter of almost 25" and has been refurbished, the main power-cord has been newly rewired.

It takes 9x e14 bulbs with 40W max or Led's and is dimmable.

Dimensions are: 25.2" (diameter) x 20.5" (height chandelier only)/ 34.65" (total height).