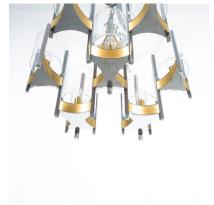

## **PRODUCT DESCRIPTION**

Gaetano Sciolari

Very well preserved Gaetano Sciolari 25" chandelier with 9 lamps, Italy, circa 1960.

Modern chandelier with classical elements; these types of ceiling lights by Sciolari normally show a lot of wear to the chrome or even underlying rust,

whereas this piece is in very well preserved condition featuring 9 bulbs with glass tubes, also unharmed and with no damages.

The chrome and brass parts also give add nice blink to it.

It has got a large diameter of almost 25" and has been refurbished, the main power-cord has been newly rewired.

It takes 9x e14 bulbs with 40W max or Led's and is dimmable.

Dimensions are: 25.2" (diameter) x 20.5" (height chandelier only)/ 34.65" (total height).