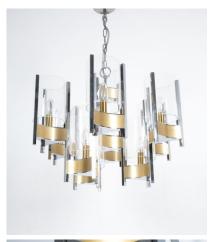

## **PRODUCT DESCRIPTION**

Gaetano Sciolari

Very well preserved Gaetano Sciolari 25" chandelier with 9 lamps, Italy, circa 1960.

Modern chandelier with classical elements; these types of ceiling lights by Sciolari normally show a lot of wear to the chrome or even underlying rust,

whereas this piece is in very well preserved condition featuring 9 bulbs with glass tubes, also unharmed and with no damages.

The chrome and brass parts also give add nice blink to it.

It has got a large diameter of almost 25" and has been refurbished, the main power-cord has been newly rewired.

It takes 9x e14 bulbs with 40W max or Led's and is dimmable.

Dimensions are: 25.2" (diameter) x 20.5" (height chandelier only)/ 34.65" (total height).