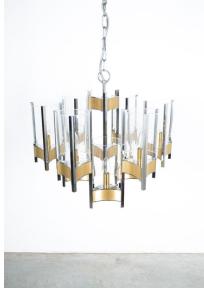

## GAETANO SCIOLARI CHANDELIER GLASS NICKEL BRASS, ITALY, CIRCA 1960

\$3,990

**SKU:** N/A | Categories: Chandeliers, Lighting, New | Tags: Gaetano Sciolari, sciolari

**GALLERY IMAGES** 

## **PRODUCT DESCRIPTION**

Gaetano Sciolari

Very well preserved Gaetano Sciolari 25" chandelier with 9 lamps, Italy, circa 1960.

Modern chandelier with classical elements; these types of ceiling lights by Sciolari normally show a lot of wear to the chrome or even underlying rust,

whereas this piece is in very well preserved condition featuring 9 bulbs with glass tubes, also unharmed and with no damages.

The chrome and brass parts also give add nice blink to it.

It has got a large diameter of almost 25" and has been refurbished, the main power-cord has been newly rewired.

It takes 9x e14 bulbs with 40W max or Led's and is dimmable.

Dimensions are: 25.2" (diameter) x 20.5" (height chandelier only)/ 34.65" (total height).