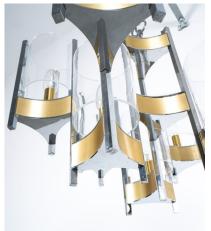

## **PRODUCT DESCRIPTION**

Gaetano Sciolari

Very well preserved Gaetano Sciolari 25" chandelier with 9 lamps, Italy, circa 1960.

Modern chandelier with classical elements; these types of ceiling lights by Sciolari normally show a lot of wear to the chrome or even underlying rust,

whereas this piece is in very well preserved condition featuring 9 bulbs with glass tubes, also unharmed and with no damages.

The chrome and brass parts also give add nice blink to it.

It has got a large diameter of almost 25" and has been refurbished, the main power-cord has been newly rewired.

It takes 9x e14 bulbs with 40W max or Led's and is dimmable.

Dimensions are: 25.2" (diameter) x 20.5" (height chandelier only)/ 34.65" (total height).