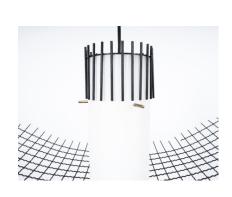

#### G.C.M.E

Rare suspension lamp by G.C.M.E Italy, circa 1960.

Wonderful and large 35" x 20" example of a radical design chandelier G.C.M.E suspension light.

So many things come to mind seeing this iconic piece, Memphis design for one, Angelo Lelii can be found in details, also the dirty realism debate of the 1980's.

But this bold beauty dates back to the 1960's and is in such good condition, the piercing opaline glass tube shows no chips, the lacquered mesh only littly rub-offs.

It's a sculpture yet a beautiful light with great illuminating qualities. It's in good to very good condition, some little wear to the original lacquer, which we left as is.