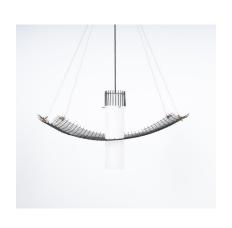

#### G.C.M.E

Rare suspension lamp by G.C.M.E Italy, circa 1960.

Wonderful and large 35" x 20" example of a radical design chandelier G.C.M.E suspension light.

So many things come to mind seeing this iconic piece, Memphis design for one, Angelo Lelii can be found in details, also the dirty realism debate of the 1980's.

But this bold beauty dates back to the 1960's and is in such good condition, the piercing opaline glass tube shows no chips, the lacquered mesh only littly rub-offs.

It's a sculpture yet a beautiful light with great illuminating qualities. It's in good to very good condition, some little wear to the original lacquer, which we left as is.

Dimensions: 19.5" x 35.43" x 51.2" (total height) We can customize the height easily in our workshop free of charge.