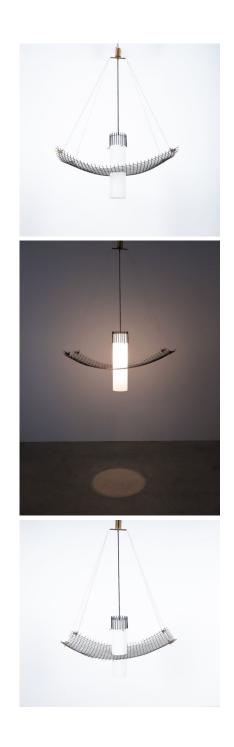

But this bold beauty dates back to the 1960's and is in such good condition, the piercing opaline glass tube shows no chips, the lacquered mesh only littly rub-offs.

It's a sculpture yet a beautiful light with great illuminating qualities. It's in good to very good condition, some little wear to the original lacquer, which we left as is.

The wiring has been checked and will work in the US/EU . One bulb with 100W max e27 (EU) or e26 (US). Leds are possible, dimming also.

It casts a beautiful light, perfect for a medium to larger table ot hallway.