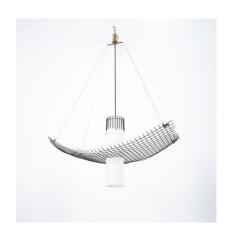

#### G.C.M.E

Rare suspension lamp by G.C.M.E Italy, circa 1960.

Wonderful and large 35" x 20" example of a radical design chandelier G.C.M.E suspension light.

So many things come to mind seeing this iconic piece, Memphis design for one, Angelo Lelii can be found in details, also the dirty realism debate of the 1980's.

But this bold beauty dates back to the 1960's and is in such good condition, the piercing opaline glass tube shows no chips, the lacquered mesh only littly rub-offs.

It's a sculpture yet a beautiful light with great illuminating qualities. It's in good to very good condition, some little wear to the original lacquer, which we left as is.

The wiring has been checked and will work in the US/EU . One bulb with 100W max e27 (EU) or e26 (US). Leds are possible, dimming also.

It casts a beautiful light, perfect for a medium to larger table ot hallway.

Dimensions: 19.5" x 35.43" x 51.2" (total height) We can customize the height easily in our workshop free of charge.

## **ADDITIONAL INFORMATION**

**Dimensions**  $90 \times 49.5 \times 130 \text{ cm}$ 

**creator** G.C.M.E., gcme

**material** mlik glass, Brass, steel

**period** 1950 - 1960