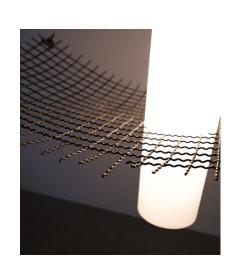

But this bold beauty dates back to the 1960's and is in such good condition, the piercing opaline glass tube shows no chips, the lacquered mesh only littly rub-offs.

It's a sculpture yet a beautiful light with great illuminating qualities. It's in good to very good condition, some little wear to the original lacquer, which we left as is.

The wiring has been checked and will work in the US/EU . One bulb with 100W max e27 (EU) or e26 (US). Leds are possible, dimming also.

It casts a beautiful light, perfect for a medium to larger table ot hallway.