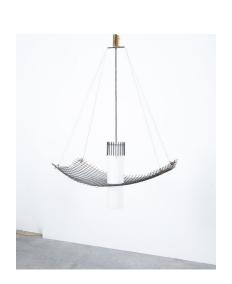

#### G.C.M.E

Rare suspension lamp by G.C.M.E Italy, circa 1960.

Wonderful and large 35" x 20" example of a radical design chandelier G.C.M.E suspension light.

So many things come to mind seeing this iconic piece, Memphis design for one, Angelo Lelii can be found in details, also the dirty realism debate of the 1980's.

But this bold beauty dates back to the 1960's and is in such good condition, the piercing opaline glass tube shows no chips, the lacquered mesh only littly rub-offs.

It's a sculpture yet a beautiful light with great illuminating qualities. It's in good to very good condition, some little wear to the original lacquer, which we left as is.

Dimensions: 19.5" x 35.43" x 51.2" (total height) We can customize the height easily in our workshop free of charge.

## **ADDITIONAL INFORMATION**

**Dimensions**  $90 \times 49.5 \times 130 \text{ cm}$ 

**creator** G.C.M.E., gcme

**material** mlik glass, Brass, steel

**period** 1950 - 1960