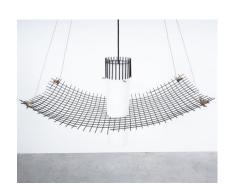

#### G.C.M.E

Rare suspension lamp by G.C.M.E Italy, circa 1960.

Wonderful and large 35" x 20" example of a radical design chandelier G.C.M.E suspension light.

So many things come to mind seeing this iconic piece, Memphis design for one, Angelo Lelii can be found in details, also the dirty realism debate of the 1980's.

But this bold beauty dates back to the 1960's and is in such good condition, the piercing opaline glass tube shows no chips, the lacquered mesh only littly rub-offs.

It's a sculpture yet a beautiful light with great illuminating qualities. It's in good to very good condition, some little wear to the original lacquer, which we left as is.

Dimensions: 19.5" x 35.43" x 51.2" (total height) We can customize the height easily in our workshop free of charge.

## **ADDITIONAL INFORMATION**

**Dimensions**  $90 \times 49.5 \times 130 \text{ cm}$ 

**creator** G.C.M.E., gcme

**material** mlik glass, Brass, steel

**period** 1950 - 1960