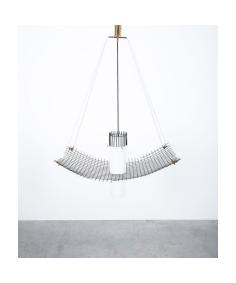

#### G.C.M.E

Rare suspension lamp by G.C.M.E Italy, circa 1960.

Wonderful and large 35" x 20" example of a radical design chandelier G.C.M.E suspension light.

So many things come to mind seeing this iconic piece, Memphis design for one, Angelo Lelii can be found in details, also the dirty realism debate of the 1980's.

But this bold beauty dates back to the 1960's and is in such good condition, the piercing opaline glass tube shows no chips, the lacquered mesh only littly rub-offs.

It's a sculpture yet a beautiful light with great illuminating qualities. It's in good to very good condition, some little wear to the original lacquer, which we left as is.

Dimensions: 19.5" x 35.43" x 51.2" (total height) We can customize the height easily in our workshop free of charge.