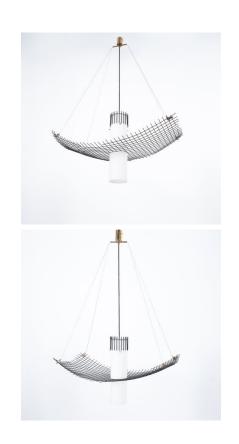

#### G.C.M.E

Rare suspension lamp by G.C.M.E Italy, circa 1960.

Wonderful and large 35" x 20" example of a radical design chandelier G.C.M.E suspension light.

So many things come to mind seeing this iconic piece, Memphis design for one, Angelo Lelii can be found in details, also the dirty realism debate of the 1980's.

But this bold beauty dates back to the 1960's and is in such good condition, the piercing opaline glass tube shows no chips, the lacquered mesh only littly rub-offs.

It's a sculpture yet a beautiful light with great illuminating qualities. It's in good to very good condition, some little wear to the original lacquer, which we left as is.