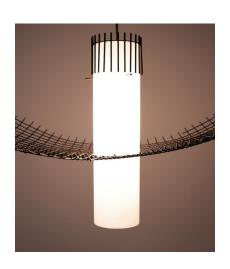

#### G.C.M.E

Rare suspension lamp by G.C.M.E Italy, circa 1960.

Wonderful and large 35" x 20" example of a radical design chandelier G.C.M.E suspension light.

So many things come to mind seeing this iconic piece, Memphis design for one, Angelo Lelii can be found in details, also the dirty realism debate of the 1980's.

But this bold beauty dates back to the 1960's and is in such good condition, the piercing opaline glass tube shows no chips, the lacquered mesh only littly rub-offs.

It's a sculpture yet a beautiful light with great illuminating qualities. It's in good to very good condition, some little wear to the original lacquer, which we left as is.

The wiring has been checked and will work in the US/EU . One bulb with 100W max e27 (EU) or e26 (US). Leds are possible, dimming also.

It casts a beautiful light, perfect for a medium to larger table ot hallway.