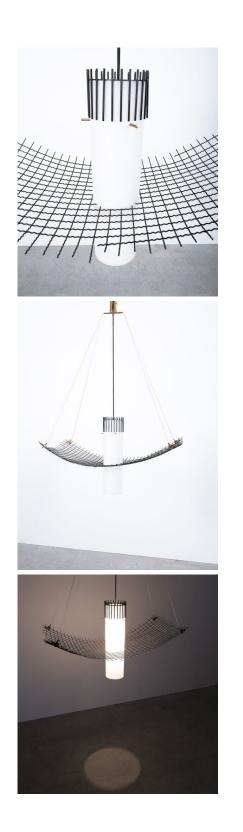

#### G.C.M.E

Rare suspension lamp by G.C.M.E Italy, circa 1960.

Wonderful and large 35" x 20" example of a radical design chandelier G.C.M.E suspension light.

So many things come to mind seeing this iconic piece, Memphis design for one, Angelo Lelii can be found in details, also the dirty realism debate of the 1980's.

But this bold beauty dates back to the 1960's and is in such good condition, the piercing opaline glass tube shows no chips, the lacquered mesh only littly rub-offs.

It's a sculpture yet a beautiful light with great illuminating qualities. It's in good to very good condition, some little wear to the original lacquer, which we left as is.

The wiring has been checked and will work in the US/EU . One bulb with 100W max e27 (EU) or e26 (US). Leds are possible, dimming also.

It casts a beautiful light, perfect for a medium to larger table ot hallway.