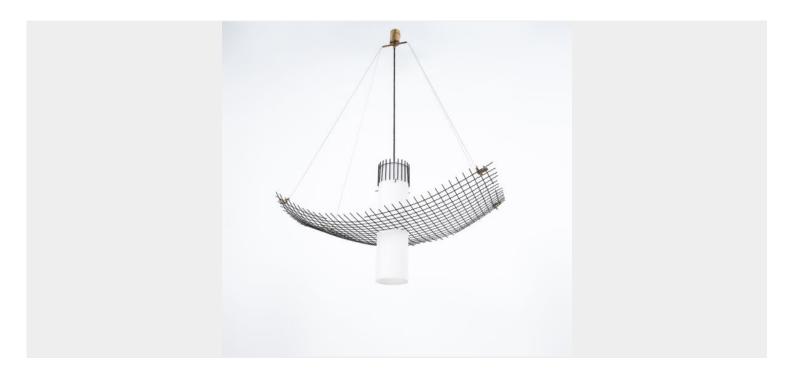

#### G.C.M.E

Rare suspension lamp by G.C.M.E Italy, circa 1960.

Wonderful and large 35" x 20" example of a radical design chandelier G.C.M.E suspension light.

So many things come to mind seeing this iconic piece, Memphis design for one, Angelo Lelii can be found in details, also the dirty realism debate of the 1980's.

But this bold beauty dates back to the 1960's and is in such good condition, the piercing opaline glass tube shows no chips, the lacquered mesh only littly rub-offs.

It's a sculpture yet a beautiful light with great illuminating qualities. It's in good to very good condition, some little wear to the original lacquer, which we left as is.

Dimensions: 19.5" x 35.43" x 51.2" (total height) We can customize the height easily in our workshop free of charge.