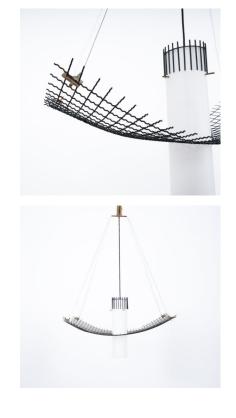

#### G.C.M.E

Rare suspension lamp by G.C.M.E Italy, circa 1960.

Wonderful and large 35" x 20" example of a radical design chandelier G.C.M.E suspension light.

So many things come to mind seeing this iconic piece, Memphis design for one, Angelo Lelii can be found in details, also the dirty realism debate of the 1980's.

But this bold beauty dates back to the 1960's and is in such good condition, the piercing opaline glass tube shows no chips, the lacquered mesh only littly rub-offs.

It's a sculpture yet a beautiful light with great illuminating qualities. It's in good to very good condition, some little wear to the original lacquer, which we left as is.