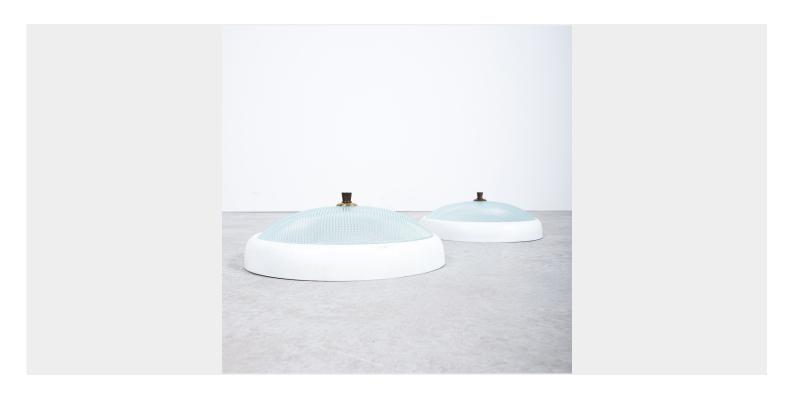

## FLUSH MOUNTS TEXTURED GLASS PAIR, ITALY, MID-CENTURY MODERN

\$2,800

SKU: N/A | Categories: Flush Mounts, Lighting, New | Tags: Flush Mounts, stilnovo, Textured Glass

**GALLERY IMAGES** 

## **PRODUCT DESCRIPTION**

Flush Mounts Textured Glass.

Ceiling lamps (2) pair flush mounts, Italy, circa 1950.

Two pieces of white painted aluminum lights with brass accents and textured glass bowls in original condition; good condition with signs of wear, no cracks or damages.

Two e14 bulbs are used for each light.

Dimensions are 11.2" (D)x 3.54" (H).