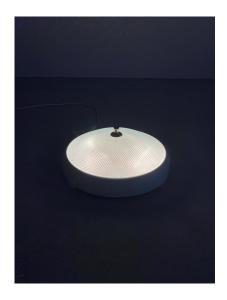

## FLUSH MOUNTS TEXTURED GLASS PAIR, ITALY, MID-CENTURY MODERN

\$2,800

SKU: N/A | Categories: Flush Mounts, Lighting, New | Tags: Flush Mounts, stilnovo, Textured Glass

**GALLERY IMAGES** 

## **PRODUCT DESCRIPTION**

Flush Mounts Textured Glass.

Ceiling lamps (2) pair flush mounts, Italy, circa 1950.

Two pieces of white painted aluminum lights with brass accents and textured glass bowls in original condition; good condition with signs of wear, no cracks or damages.

Two e14 bulbs are used for each light.

Dimensions are 11.2" (D)x 3.54" (H).