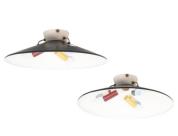

## FLUSH MOUNTS TEXTURED GLASS PAIR, ITALY, MID-CENTURY MODERN

\$2,800

SKU: N/A | Categories: Flush Mounts, Lighting, New | Tags: Flush Mounts, stilnovo, Textured Glass

**GALLERY IMAGES** 

## **PRODUCT DESCRIPTION**

Flush Mounts Textured Glass.

Ceiling lamps (2) pair flush mounts, Italy, circa 1950.

Two pieces of white painted aluminum lights with brass accents and textured glass bowls in original condition; good condition with signs of wear, no cracks or damages.

Two e14 bulbs are used for each light.

Dimensions are 11.2" (D)x 3.54" (H).

## **ADDITIONAL INFORMATION**

**Dimensions**  $28.5 \times 28.5 \times 9.3 \text{ cm}$ 

**material** Aluminium, glass

**period** 1950 – 1960