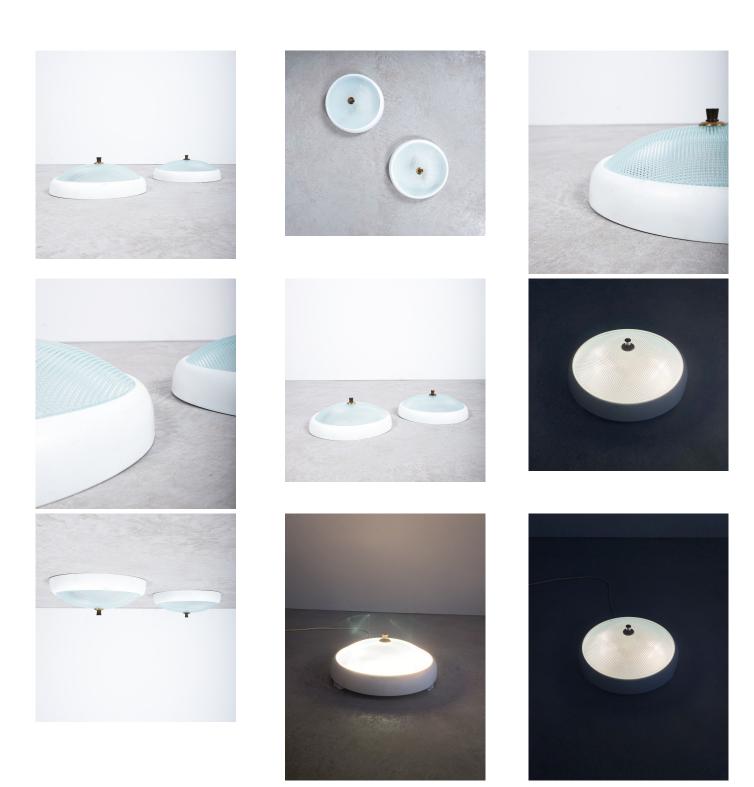

## FLUSH MOUNTS TEXTURED GLASS PAIR, ITALY, MID-CENTURY MODERN

\$2,800

SKU: N/A | Categories: Flush Mounts, Lighting, New | Tags: Flush Mounts, stilnovo, Textured Glass

**GALLERY IMAGES** 

## **PRODUCT DESCRIPTION**

Flush Mounts Textured Glass.

Ceiling lamps (2) pair flush mounts, Italy, circa 1950.

Two pieces of white painted aluminum lights with brass accents and textured glass bowls in original condition; good condition with signs of wear, no cracks or damages.

Two e14 bulbs are used for each light.

Dimensions are 11.2" (D)x 3.54" (H).