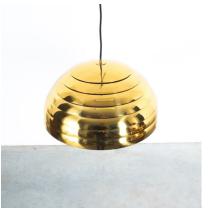

## PRODUCT DESCRIPTION

Florian Schulz 23.6" pendant lamp by Florian Schulz for Vereinigte Werkstaette, Germany, circa 1970

Stunning multilayered giant brass pendant with a translucent Lucite diffuser.

Perfectly suited for hanging over a large table or in the kitchen. It's equipped with one single bulb (200W max). Dimensions are 23.6" in diameter, 50" in height.

## **ADDITIONAL INFORMATION**

**Dimensions**  $60 \times 60 \times 125 \text{ cm}$ 

**creator** Florian Schulz

material Brass, cord wire, lucite

**period** 1970 - 1980