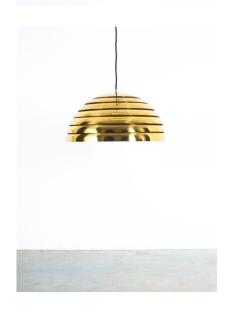

## PRODUCT DESCRIPTION

Florian Schulz 23.6" pendant lamp by Florian Schulz for Vereinigte Werkstaette, Germany, circa 1970

Stunning multilayered giant brass pendant with a translucent Lucite diffuser.

Perfectly suited for hanging over a large table or in the kitchen. It's equipped with one single bulb (200W max). Dimensions are 23.6" in diameter, 50" in height.

## **ADDITIONAL INFORMATION**

**Dimensions**  $60 \times 60 \times 125 \text{ cm}$ 

**creator** Florian Schulz

material Brass, cord wire, lucite

**period** 1970 - 1980