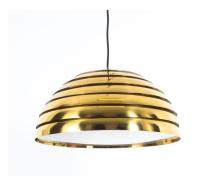

## PRODUCT DESCRIPTION

Florian Schulz 23.6" pendant lamp by Florian Schulz for Vereinigte Werkstaette, Germany, circa 1970

Stunning multilayered giant brass pendant with a translucent Lucite diffuser.

Perfectly suited for hanging over a large table or in the kitchen. It's equipped with one single bulb (200W max). Dimensions are 23.6" in diameter, 50" in height.

## **ADDITIONAL INFORMATION**

**Dimensions**  $60 \times 60 \times 125 \text{ cm}$ 

**creator** Florian Schulz

material Brass, cord wire, lucite

**period** 1970 - 1980