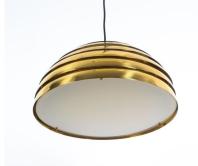

## PRODUCT DESCRIPTION

Florian Schulz 23.6" pendant lamp by Florian Schulz for Vereinigte Werkstaette, Germany, circa 1970

Stunning multilayered giant brass pendant with a translucent Lucite diffuser.

Perfectly suited for hanging over a large table or in the kitchen. It's equipped with one single bulb (200W max). Dimensions are 23.6" in diameter, 50" in height.

## **ADDITIONAL INFORMATION**

**Dimensions**  $60 \times 60 \times 125 \text{ cm}$ 

**creator** Florian Schulz

material Brass, cord wire, lucite

**period** 1970 - 1980