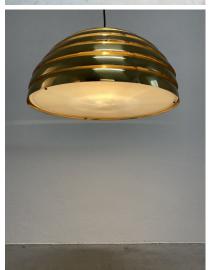

## FLORIAN SCHULZ LARGE BRASS DOME PENDANT, GERMANY

\$3,800

**SKU:** N/A | **Categories:** Lighting, New, Pendants | **Tags:** counterbalance, counterweight, counterweight pendant, florian schulz

**GALLERY IMAGES** 

## PRODUCT DESCRIPTION

Florian Schulz 23.6" pendant lamp by Florian Schulz for Vereinigte Werkstaette, Germany, circa 1970

Stunning multilayered giant brass pendant with a translucent Lucite diffuser.

Perfectly suited for hanging over a large table or in the kitchen. It's equipped with one single bulb (200W max). Dimensions are 23.6" in diameter, 50" in height.

## **ADDITIONAL INFORMATION**

**Dimensions**  $60 \times 60 \times 125 \text{ cm}$ 

**creator** Florian Schulz

material Brass, cord wire, lucite

**period** 1970 - 1980