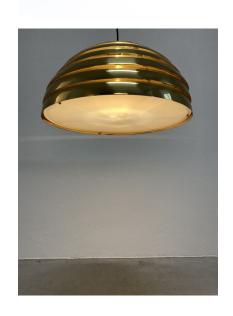

## FLORIAN SCHULZ LARGE BRASS DOME PENDANT, GERMANY

\$3,800

**SKU:** N/A | **Categories:** Lighting, New, Pendants | **Tags:** counterbalance, counterweight, counterweight pendant, florian schulz

**GALLERY IMAGES** 

## PRODUCT DESCRIPTION

Florian Schulz 23.6" pendant lamp by Florian Schulz for Vereinigte Werkstaette, Germany, circa 1970

Stunning multilayered giant brass pendant with a translucent Lucite diffuser.

Perfectly suited for hanging over a large table or in the kitchen. It's equipped with one single bulb (200W max). Dimensions are 23.6" in diameter, 50" in height.

## **ADDITIONAL INFORMATION**

**Dimensions**  $60 \times 60 \times 125 \text{ cm}$ 

**creator** Florian Schulz

material Brass, cord wire, lucite

**period** 1970 - 1980