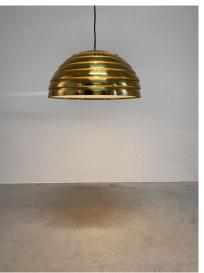

## FLORIAN SCHULZ LARGE BRASS DOME PENDANT, GERMANY

\$3,800

**SKU:** N/A | **Categories:** Lighting, New, Pendants | **Tags:** counterbalance, counterweight, counterweight pendant, florian schulz

**GALLERY IMAGES** 

## PRODUCT DESCRIPTION

Florian Schulz 23.6" pendant lamp by Florian Schulz for Vereinigte Werkstaette, Germany, circa 1970

Stunning multilayered giant brass pendant with a translucent Lucite diffuser.

Perfectly suited for hanging over a large table or in the kitchen. It's equipped with one single bulb (200W max). Dimensions are 23.6" in diameter, 50" in height.

The height can be customized according to your requirements.

We have rewired the piece with black textile cord wire with an inner steel wire.