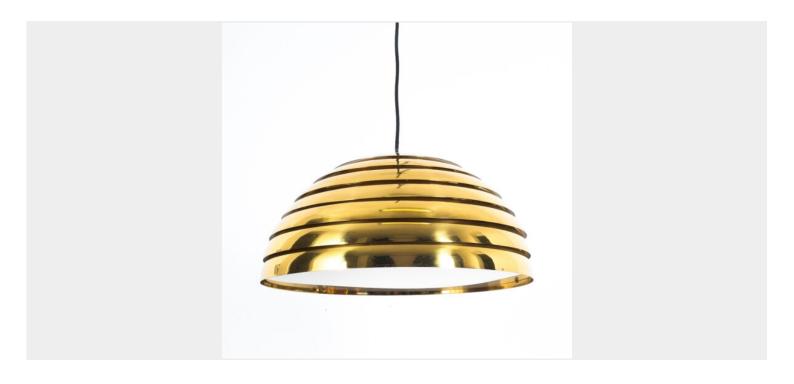

## FLORIAN SCHULZ LARGE BRASS DOME PENDANT, GERMANY

\$3,800

**SKU:** N/A | **Categories:** Lighting, New, Pendants | **Tags:** counterbalance, counterweight, counterweight pendant, florian schulz

**GALLERY IMAGES** 

## PRODUCT DESCRIPTION

Florian Schulz 23.6" pendant lamp by Florian Schulz for Vereinigte Werkstaette, Germany, circa 1970

Stunning multilayered giant brass pendant with a translucent Lucite diffuser.

Perfectly suited for hanging over a large table or in the kitchen. It's equipped with one single bulb (200W max). Dimensions are 23.6" in diameter, 50" in height.

The height can be customized according to your requirements.

We have rewired the piece with black textile cord wire with an inner steel wire.