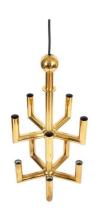

## FLORIAN SCHULZ ADJUSTABLE REFURBISHED BRASS COUNTERWEIGHT PENDANT LAMP

\$3,800

**SKU:** N/A | **Categories:** <u>Lighting</u>, <u>Pendants</u> | **Tags:** <u>counterbalance</u>, <u>counterweight</u>, <u>counterweight</u> <u>pendant</u>, <u>florian schulz</u>

**GALLERY IMAGES** 

**PRODUCT DESCRIPTION** 

Florian Schulz Adjustable Refurbished Brass Counterweight Pendant Lamp . Elegant newly polished brass pendant light by Florian Schulz/Germany with a shiny brass 14.7 inch shade and heavy counterweight to easily adjust the light in height. Excellent restored condition, it holds one bulb with a maximum of 100 Watts. The height varies from 39 to 78 inches.