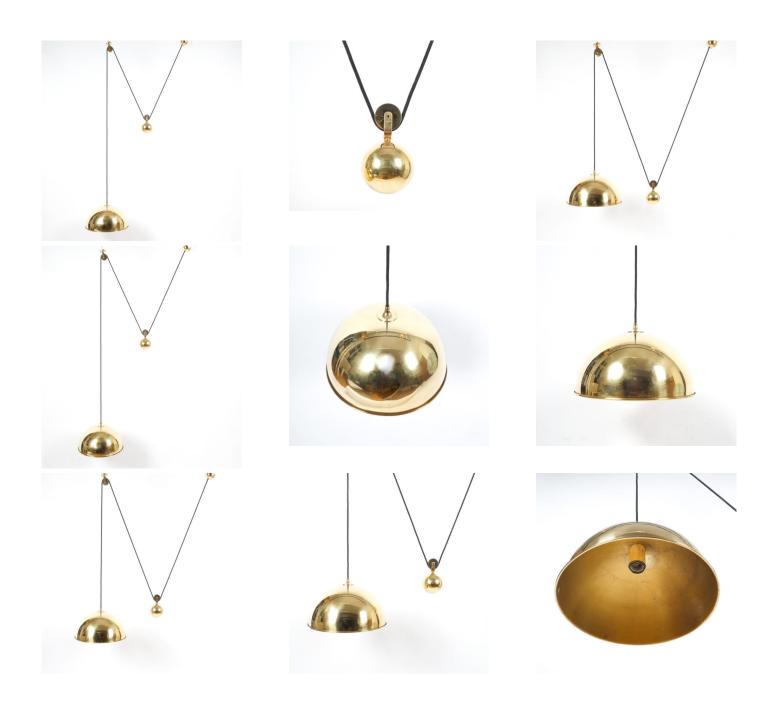

## FLORIAN SCHULZ ADJUSTABLE REFURBISHED BRASS COUNTERWEIGHT PENDANT LAMP

\$3,800

**SKU:** N/A | **Categories:** <u>Lighting</u>, <u>Pendants</u> | **Tags:** <u>counterbalance</u>, <u>counterweight</u>, <u>counterweight</u> <u>pendant</u>, <u>florian schulz</u>

**GALLERY IMAGES** 

**PRODUCT DESCRIPTION** 

Florian Schulz Adjustable Refurbished Brass Counterweight Pendant Lamp . Elegant newly polished brass pendant light by Florian Schulz/Germany with a shiny brass 14.7 inch shade and heavy counterweight to easily adjust the light in height. Excellent restored condition, it holds one bulb with a maximum of 100 Watts. The height varies from 39 to 78 inches.