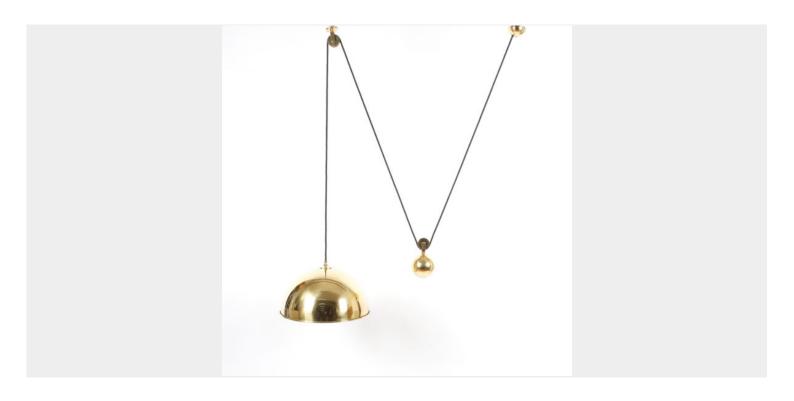

## FLORIAN SCHULZ ADJUSTABLE REFURBISHED BRASS COUNTERWEIGHT PENDANT LAMP

\$3,800

**SKU:** N/A | **Categories:** <u>Lighting</u>, <u>Pendants</u> | **Tags:** <u>counterbalance</u>, <u>counterweight</u>, <u>counterweight</u> <u>pendant</u>, <u>florian schulz</u>

**GALLERY IMAGES** 

**PRODUCT DESCRIPTION** 

Florian Schulz Adjustable Refurbished Brass Counterweight Pendant Lamp . Elegant newly polished brass pendant light by Florian Schulz/Germany with a shiny brass 14.7 inch shade and heavy counterweight to easily adjust the light in height. Excellent restored condition, it holds one bulb with a maximum of 100 Watts. The height varies from 39 to 78 inches.