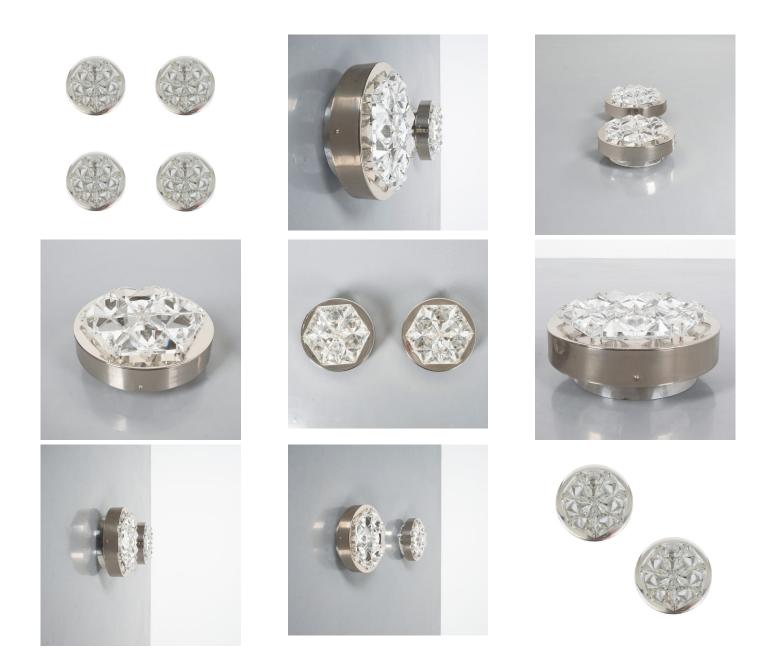

## **PRODUCT DESCRIPTION**

Facetted Crystal. Two pair of Austrian chromed Facetted crystal midcentury dot sconces. A sleek, modern set of four 1970s Austrian wall lights composed of a chrome lamp and cut glass crystals. Dimensions are 6.3" (diameter) x 3.14" (depth) per lamp. The fixture pivots up or down (slightly adjustable) sold and priced as 2 pairs.