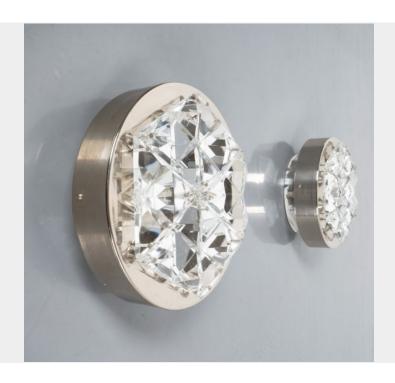

## **PRODUCT DESCRIPTION**

Facetted Crystal. Two pair of Austrian chromed Facetted crystal midcentury dot sconces. A sleek, modern set of four 1970s Austrian wall lights composed of a chrome lamp and cut glass crystals. Dimensions are 6.3" (diameter) x 3.14" (depth) per lamp. The fixture pivots up or down (slightly adjustable) sold and priced as 2 pairs.