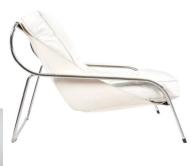

shows the rare arm-rests with the volute detail, which makes it stand out even more.

Thick hide leather and exquisite leather details give it a distinct flavor.

The thick black leather hides used for the removable seat cushions and the seat back sling are complemented with leather buttons connecting the sling to the frame of the chair.

The sofa is in very good vintage condition, the frames are all clean, sturdy and sound, with only some minor surface wear here and there commensurate with age.

One part on the back has been patched.

Dimensions: 75" x 33.5" x 34" / seat height is 15".

## **ADDITIONAL INFORMATION**

**Dimensions**  $190 \times 85 \times 86 \text{ cm}$ 

**creator** Don Shoemaker, Senal

material rosewood, Leather

**period** 1960 - 1970

### YOU MAY ALSO LIKE...









Angel Pazmino
Safari Chairs
Rosewood Hunting
Armchairs Black
Original Leather

Antonio Citterio for B&B Italy Leather Chaise Lounge Baisity

Marco Zanuso
Maggiolina Sling
Black Leather Chair
by Zanotta, 1947

Marco Zanuso
Maggiolina White
Leather Chair by
Zanotta, 1947