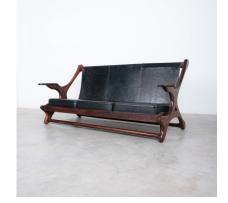

#### Don Shoemaker

Rare rosewood and leather sofa, very comfortable and in great condition, Don Shoemaker.

A stunning vintage 75" safari sofa in solid rosewood and leather.

US- born Don Shoemaker has created a sculptural masterpiece with this sofa that we have in our collection at the moment together with a pair of matching chairs and table.

The bold design is perfectly executed in exotic timber with a vibrant grain and constructed with pegs to allow the sofa to flat pack (hence Safari suited).

Artistically sculpted exotic cocobolo rosewood put together in an eye catching and interesting biomorphic form, this model shows the rare arm-rests with the volute detail, which makes it stand out even more.

Thick hide leather and exquisite leather details give it a distinct flavor.

The thick black leather hides used for the removable seat cushions and the seat back sling are complemented with leather buttons connecting the sling to the frame of the chair.

The sofa is in very good vintage condition, the frames are all clean, sturdy and sound, with only some minor surface wear here and there commensurate with age.

One part on the back has been patched.

Dimensions: 75" x 33.5" x 34" / seat height is 15".