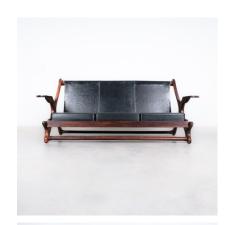

#### Don Shoemaker

Rare rosewood and leather sofa, very comfortable and in great condition, Don Shoemaker.

A stunning vintage 75" safari sofa in solid rosewood and leather.

US- born Don Shoemaker has created a sculptural masterpiece with this sofa that we have in our collection at the moment together with a pair of matching chairs and table.

The bold design is perfectly executed in exotic timber with a vibrant grain and constructed with pegs to allow the sofa to flat pack (hence Safari suited).

Artistically sculpted exotic cocobolo rosewood put together in an eye catching and interesting biomorphic form, this model shows the rare arm-rests with the volute detail, which makes it stand out even more.

Thick hide leather and exquisite leather details give it a distinct flavor.

The thick black leather hides used for the removable seat cushions and the seat back sling are complemented with leather buttons connecting the sling to the frame of the chair.

The sofa is in very good vintage condition, the frames are all clean, sturdy and sound, with only some minor surface wear here and there commensurate with age.

One part on the back has been patched.

Dimensions: 75" x 33.5" x 34" / seat height is 15".