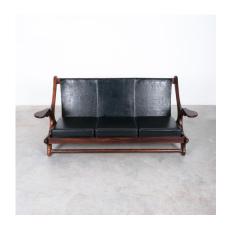

#### Don Shoemaker

Rare rosewood and leather sofa, very comfortable and in great condition, Don Shoemaker.

A stunning vintage 75" safari sofa in solid rosewood and leather.

US- born Don Shoemaker has created a sculptural masterpiece with this sofa that we have in our collection at the moment together with a pair of matching chairs and table.

The bold design is perfectly executed in exotic timber with a vibrant grain and constructed with pegs to allow the sofa to flat pack (hence Safari suited).

Artistically sculpted exotic cocobolo rosewood put together in an eye catching and interesting biomorphic form, this model shows the rare arm-rests with the volute detail, which makes it stand out even more.

Thick hide leather and exquisite leather details give it a distinct flavor.

The thick black leather hides used for the removable seat cushions and the seat back sling are complemented with leather buttons connecting the sling to the frame of the chair.