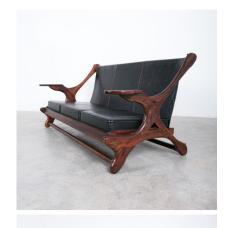

#### Don Shoemaker

Rare rosewood and leather sofa, very comfortable and in great condition, Don Shoemaker.

A stunning vintage 75" safari sofa in solid rosewood and leather.

US- born Don Shoemaker has created a sculptural masterpiece with this sofa that we have in our collection at the moment together with a pair of matching chairs and table.

The bold design is perfectly executed in exotic timber with a vibrant grain and constructed with pegs to allow the sofa to flat pack (hence Safari suited).

Artistically sculpted exotic cocobolo rosewood put together in an eye catching and interesting biomorphic form, this model shows the rare arm-rests with the volute detail, which makes it stand out even more.

Thick hide leather and exquisite leather details give it a distinct flavor.

The thick black leather hides used for the removable seat cushions and the seat back sling are complemented with leather buttons connecting the sling to the frame of the chair.