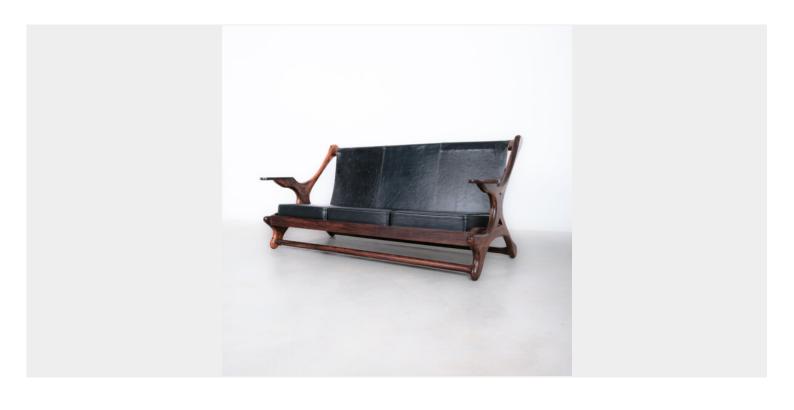

#### Don Shoemaker

Rare rosewood and leather sofa, very comfortable and in great condition, Don Shoemaker.

A stunning vintage 75" safari sofa in solid rosewood and leather.

US- born Don Shoemaker has created a sculptural masterpiece with this sofa that we have in our collection at the moment together with a pair of matching chairs and table.

The bold design is perfectly executed in exotic timber with a vibrant grain and constructed with pegs to allow the sofa to flat pack (hence Safari suited).

Artistically sculpted exotic cocobolo rosewood put together in an eye catching and interesting biomorphic form, this model shows the rare arm-rests with the volute detail, which makes it stand out even more.

Thick hide leather and exquisite leather details give it a distinct flavor.

The thick black leather hides used for the removable seat cushions and the seat back sling are complemented with leather buttons connecting the sling to the frame of the chair.

The sofa is in very good vintage condition, the frames are all clean, sturdy and sound, with only some minor surface wear here and there commensurate with age.

One part on the back has been patched.

Dimensions: 75" x 33.5" x 34" / seat height is 15".