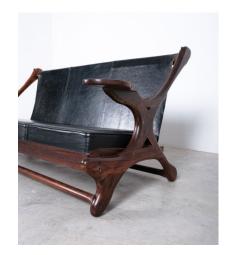

The bold design is perfectly executed in exotic timber with a vibrant grain and constructed with pegs to allow the sofa to flat pack (hence Safari suited).

Artistically sculpted exotic cocobolo rosewood put together in an eye catching and interesting biomorphic form, this model shows the rare arm-rests with the volute detail, which makes it stand out even more.

Thick hide leather and exquisite leather details give it a distinct flavor.

The thick black leather hides used for the removable seat cushions and the seat back sling are complemented with leather buttons connecting the sling to the frame of the chair.