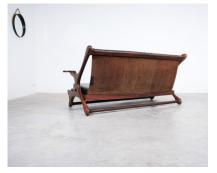

#### Don Shoemaker

Rare rosewood and leather sofa, very comfortable and in great condition, Don Shoemaker.

A stunning vintage 75" safari sofa in solid rosewood and leather.

US- born Don Shoemaker has created a sculptural masterpiece with this sofa that we have in our collection at the moment together with a pair of matching chairs and table.

The bold design is perfectly executed in exotic timber with a vibrant grain and constructed with pegs to allow the sofa to flat pack (hence Safari suited).

Artistically sculpted exotic cocobolo rosewood put together in an eye catching and interesting biomorphic form, this model shows the rare arm-rests with the volute detail, which makes it stand out even more.

Thick hide leather and exquisite leather details give it a distinct flavor.

The thick black leather hides used for the removable seat cushions and the seat back sling are complemented with leather buttons connecting the sling to the frame of the chair.

The sofa is in very good vintage condition, the frames are all clean, sturdy and sound, with only some minor surface wear here and there commensurate with age.

One part on the back has been patched.

Dimensions: 75" x 33.5" x 34" / seat height is 15".