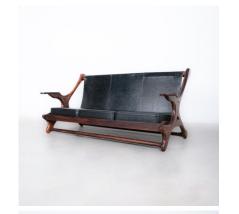

#### Don Shoemaker

Rare rosewood and leather sofa, very comfortable and in great condition, Don Shoemaker.

A stunning vintage 75" safari sofa in solid rosewood and leather.

US- born Don Shoemaker has created a sculptural masterpiece with this sofa that we have in our collection at the moment together with a pair of matching chairs and table.

The bold design is perfectly executed in exotic timber with a vibrant grain and constructed with pegs to allow the sofa to flat pack (hence Safari suited).

Artistically sculpted exotic cocobolo rosewood put together in an eye catching and interesting biomorphic form, this model shows the rare arm-rests with the volute detail, which makes it stand out even more.

Thick hide leather and exquisite leather details give it a distinct flavor.

The thick black leather hides used for the removable seat cushions and the seat back sling are complemented with leather buttons connecting the sling to the frame of the chair.

The sofa is in very good vintage condition, the frames are all clean, sturdy and sound, with only some minor surface wear here and there commensurate with age.

One part on the back has been patched.

Dimensions: 75" x 33.5" x 34" / seat height is 15".