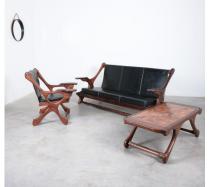

#### Don Shoemaker

Rare rosewood and leather sofa, very comfortable and in great condition, Don Shoemaker.

A stunning vintage 75" safari sofa in solid rosewood and leather.

US- born Don Shoemaker has created a sculptural masterpiece with this sofa that we have in our collection at the moment together with a pair of matching chairs and table.

The bold design is perfectly executed in exotic timber with a vibrant grain and constructed with pegs to allow the sofa to flat pack (hence Safari suited).

Artistically sculpted exotic cocobolo rosewood put together in an eye catching and interesting biomorphic form, this model shows the rare arm-rests with the volute detail, which makes it stand out even more.