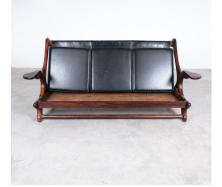

#### Don Shoemaker

Rare rosewood and leather sofa, very comfortable and in great condition, Don Shoemaker.

A stunning vintage 75" safari sofa in solid rosewood and leather.

US- born Don Shoemaker has created a sculptural masterpiece with this sofa that we have in our collection at the moment together with a pair of matching chairs and table.

The bold design is perfectly executed in exotic timber with a vibrant grain and constructed with pegs to allow the sofa to flat pack (hence Safari suited).

Artistically sculpted exotic cocobolo rosewood put together in an eye catching and interesting biomorphic form, this model shows the rare arm-rests with the volute detail, which makes it stand out even more.

The sofa is in very good vintage condition, the frames are all clean, sturdy and sound, with only some minor surface wear here and there commensurate with age.

One part on the back has been patched.

Dimensions: 75" x 33.5" x 34" / seat height is 15".