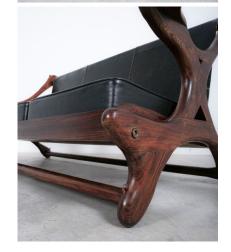

The bold design is perfectly executed in exotic timber with a vibrant grain and constructed with pegs to allow the sofa to flat pack (hence Safari suited).

Artistically sculpted exotic cocobolo rosewood put together in an eye catching and interesting biomorphic form, this model shows the rare arm-rests with the volute detail, which makes it stand out even more.

Thick hide leather and exquisite leather details give it a distinct flavor.

The thick black leather hides used for the removable seat cushions and the seat back sling are complemented with leather buttons connecting the sling to the frame of the chair.

The sofa is in very good vintage condition, the frames are all clean, sturdy and sound, with only some minor surface wear here and there commensurate with age.

One part on the back has been patched.

Dimensions: 75" x 33.5" x 34" / seat height is 15".