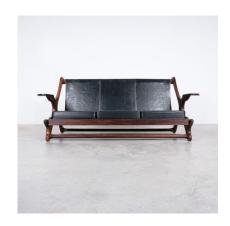

The sofa is in very good vintage condition, the frames are all clean, sturdy and sound, with only some minor surface wear here and there commensurate with age.

One part on the back has been patched.

Dimensions: 75" x 33.5" x 34" / seat height is 15".

## **ADDITIONAL INFORMATION**

**Dimensions**  $190 \times 85 \times 86 \text{ cm}$ 

**creator** Don Shoemaker, Senal

material rosewood, Leather

**period** 1960 - 1970