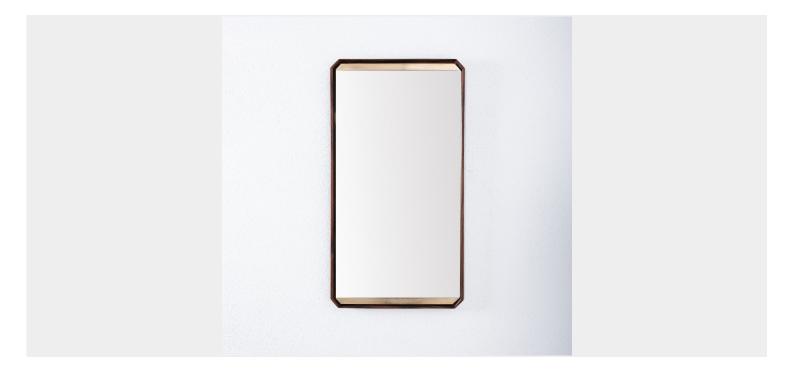

#### Dino Cavalli.

Two identical large rectangular walnut mirrors by Dino Cavalli, 1960's, Italy.

We have 2 identical pieces available, priced per mirror.

Dimensions are 37.8" x 20.27 x 2" (Depth).

Dino Cavalli, vintage walnut-wood mirror, midcentury, Italy.

The mirrors show nice detailing with a rare brass trimming.

It is in very good condition, with no cracks, chips or damages to the wood or glass.

Superficial wear according to time and use is present (aging stains)

Dimensions are 37.8" x 20.27 x 2" (Depth).