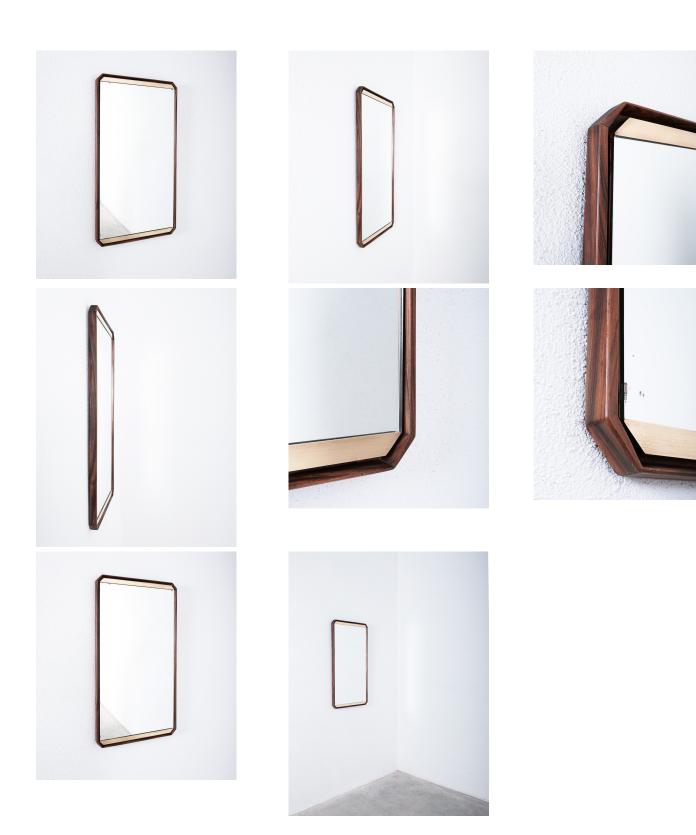

#### Dino Cavalli.

Two identical large rectangular walnut mirrors by Dino Cavalli, 1960's, Italy.

We have 2 identical pieces available, priced per mirror.

Dimensions are 37.8" x 20.27 x 2" (Depth).

Dino Cavalli, vintage walnut-wood mirror, midcentury, Italy.

The mirrors show nice detailing with a rare brass trimming.

It is in very good condition, with no cracks, chips or damages to the wood or glass.

Superficial wear according to time and use is present (aging stains)

Dimensions are 37.8" x 20.27 x 2" (Depth).