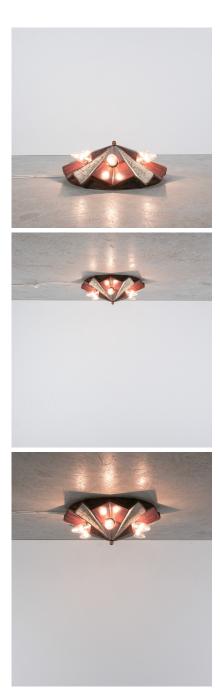

#### CERAMIC VINTAGE FLUSH MOUNT BROWN CEILING LAMP, ITALY, MID CENTURY 1960

## **PRODUCT DESCRIPTION**

Ceramic Vintage Flush Mount Brown Ceiling Lamp, Italy, Mid Century 1960

Dimensions 15.74" x 5.9"

Large Vintage ceramic folded flush-mount, circa 1960. This light almost resembles an architectural design (en miniature) as the decorative folding motive was quite popular amongst architects of that era.

The light is fully made of ceramics with earthly colored glazes.

No chips or cracks, very good condition, rewired; Six bulbs with e14 each with 40W max.

Led's are possible and recommended, dimmable (depending on the type of bulb) Rewired for the US.