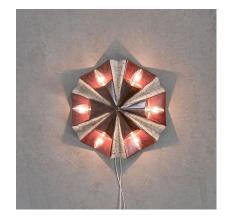

## **PRODUCT DESCRIPTION**

Ceramic Vintage Flush Mount Brown Ceiling Lamp, Italy, Mid Century 1960

Dimensions 15.74" x 5.9"

Large Vintage ceramic folded flush-mount, circa 1960. This light almost resembles an architectural design (en miniature) as the decorative folding motive was quite popular amongst architects of that era.

The light is fully made of ceramics with earthly colored glazes.

No chips or cracks, very good condition, rewired; Six bulbs with e14 each with 40W max.

Led's are possible and recommended, dimmable (depending on the type of bulb) Rewired for the US.

## **ADDITIONAL INFORMATION**

| Dimensions | 40 × 40 × 15 cm |
|------------|-----------------|
| material   | Glazed Ceramic  |
| period     | 1960 - 1970     |