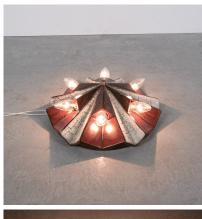

## **PRODUCT DESCRIPTION**

Ceramic Vintage Flush Mount Brown Ceiling Lamp, Italy, Mid Century 1960

Dimensions 15.74" x 5.9"

Large Vintage ceramic folded flush-mount, circa 1960. This light almost resembles an architectural design (en miniature) as the decorative folding motive was quite popular amongst architects of that era.

The light is fully made of ceramics with earthly colored glazes.

No chips or cracks, very good condition, rewired; Six bulbs with e14 each with 40W max.

Led's are possible and recommended, dimmable (depending on the type of bulb) Rewired for the US.

## **ADDITIONAL INFORMATION**

| Dimensions | 40 × 40 × 15 cm |
|------------|-----------------|
| material   | Glazed Ceramic  |
| period     | 1960 - 1970     |