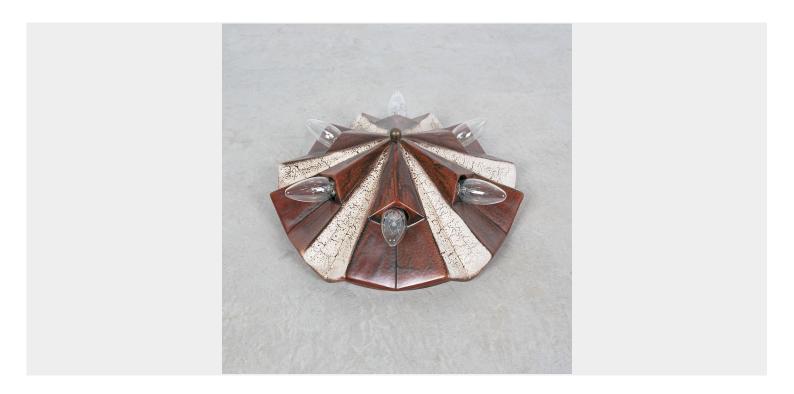

#### CERAMIC VINTAGE FLUSH MOUNT BROWN CEILING LAMP, ITALY, MID CENTURY 1960

## **PRODUCT DESCRIPTION**

Ceramic Vintage Flush Mount Brown Ceiling Lamp, Italy, Mid Century 1960

Dimensions 15.74" x 5.9"

Large Vintage ceramic folded flush-mount, circa 1960. This light almost resembles an architectural design (en miniature) as the decorative folding motive was quite popular amongst architects of that era.

The light is fully made of ceramics with earthly colored glazes.

No chips or cracks, very good condition, rewired; Six bulbs with e14 each with 40W max.

Led's are possible and recommended, dimmable (depending on the type of bulb) Rewired for the US.