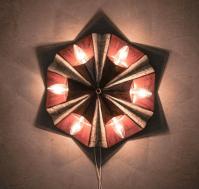

## **PRODUCT DESCRIPTION**

Ceramic Vintage Flush Mount Brown Ceiling Lamp, Italy, Mid Century 1960

Dimensions 15.74" x 5.9"

Large Vintage ceramic folded flush-mount, circa 1960. This light almost resembles an architectural design (en miniature) as the decorative folding motive was quite popular amongst architects of that era.

The light is fully made of ceramics with earthly colored glazes.

No chips or cracks, very good condition, rewired; Six bulbs with e14 each with 40W max.

Led's are possible and recommended, dimmable (depending on the type of bulb) Rewired for the US.

## **ADDITIONAL INFORMATION**

| Dimensions | 40 × 40 × 15 cm |
|------------|-----------------|
| material   | Glazed Ceramic  |
| period     | 1960 - 1970     |