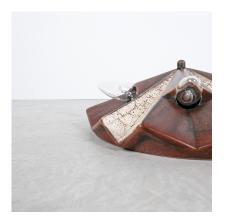

#### CERAMIC VINTAGE FLUSH MOUNT BROWN CEILING LAMP, ITALY, MID CENTURY 1960

## **PRODUCT DESCRIPTION**

Ceramic Vintage Flush Mount Brown Ceiling Lamp, Italy, Mid Century 1960

Dimensions 15.74" x 5.9"

Large Vintage ceramic folded flush-mount, circa 1960. This light almost resembles an architectural design (en miniature) as the decorative folding motive was quite popular amongst architects of that era.

The light is fully made of ceramics with earthly colored glazes.

No chips or cracks, very good condition, rewired; Six bulbs with e14 each with 40W max.

Led's are possible and recommended, dimmable (depending on the type of bulb) Rewired for the US.