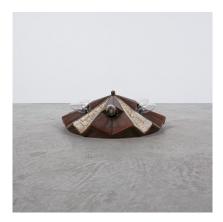

## **PRODUCT DESCRIPTION**

Ceramic Vintage Flush Mount Brown Ceiling Lamp, Italy, Mid Century 1960

Dimensions 15.74" x 5.9"

Large Vintage ceramic folded flush-mount, circa 1960. This light almost resembles an architectural design (en miniature) as the decorative folding motive was quite popular amongst architects of that era.

The light is fully made of ceramics with earthly colored glazes.

No chips or cracks, very good condition, rewired; Six bulbs with e14 each with 40W max.

Led's are possible and recommended, dimmable (depending on the type of bulb) Rewired for the US.

## **ADDITIONAL INFORMATION**

| Dimensions | 40 × 40 × 15 cm |
|------------|-----------------|
| material   | Glazed Ceramic  |
| period     | 1960 - 1970     |