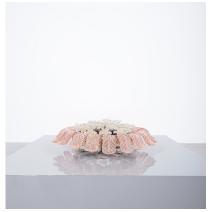

## BAROVIER TOSO GLASS FLOWER FLUSH MOUNT WITH PINK LEAVES, ITALY MID CENTURY

\$6,800

SKU: N/A | Categories: Flush Mounts, Lighting, New | Tags: barovier toso, Murano

**GALLERY IMAGES** 

## **PRODUCT DESCRIPTION**

Barovier Toso.

23.6" flush mount from Barovier Toso, Italy circa 1950-1960.

Barovier Toso flush mount or ceiling fixture from glass and brass.

Wonderful handmade petal rose colored glass pieces circulating around a nest of glass flowers with different shapes.

The hardware is from brass, lacquered partially. Very high quality piece which is equipped with 8 bulb sockets in total (e14 max 40W). It may be used with Led's and is dimmable depending on the Led's used.

We replaced the main power cord. This light will work with 110/220V.

Dimensions: Diameter is 23.6", overall drop 7.1".

The condition is good, 2 of the internal flowers have damages which is hardly visible.