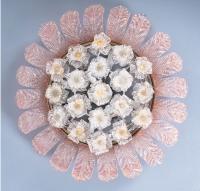

## **PRODUCT DESCRIPTION**

Barovier Toso.

23.6" flush mount from Barovier Toso, Italy circa 1950-1960.

Barovier Toso flush mount or ceiling fixture from glass and brass.

Wonderful handmade petal rose colored glass pieces circulating around a nest of glass flowers with different shapes.

The hardware is from brass, lacquered partially. Very high quality piece which is equipped with 8 bulb sockets in total (e14 max 40W). It may be used with Led's and is dimmable depending on the Led's used.

We replaced the main power cord. This light will work with 110/220V.

Dimensions: Diameter is 23.6", overall drop 7.1".

The condition is good, 2 of the internal flowers have damages which is hardly visible.