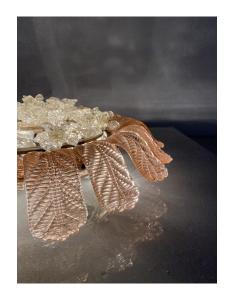

## **PRODUCT DESCRIPTION**

Barovier Toso.

23.6" flush mount from Barovier Toso, Italy circa 1950-1960.

Barovier Toso flush mount or ceiling fixture from glass and brass.

Wonderful handmade petal rose colored glass pieces circulating around a nest of glass flowers with different shapes.

The hardware is from brass, lacquered partially. Very high quality piece which is equipped with 8 bulb sockets in total (e14 max 40W). It may be used with Led's and is dimmable depending on the Led's used.

We replaced the main power cord. This light will work with 110/220V.

Dimensions: Diameter is 23.6", overall drop 7.1".

The condition is good, 2 of the internal flowers have damages which is hardly visible.