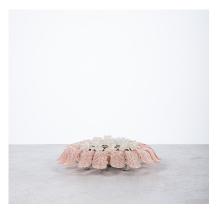

## BAROVIER TOSO GLASS FLOWER FLUSH MOUNT WITH PINK LEAVES, ITALY MID CENTURY

\$6,800

SKU: N/A | Categories: Flush Mounts, Lighting, New | Tags: barovier toso, Murano

**GALLERY IMAGES** 

## **PRODUCT DESCRIPTION**

Barovier Toso.

23.6" flush mount from Barovier Toso, Italy circa 1950-1960.

Barovier Toso flush mount or ceiling fixture from glass and brass.

Wonderful handmade petal rose colored glass pieces circulating around a nest of glass flowers with different shapes.

The hardware is from brass, lacquered partially. Very high quality piece which is equipped with 8 bulb sockets in total (e14 max 40W). It may be used with Led's and is dimmable depending on the Led's used.

We replaced the main power cord. This light will work with 110/220V.

Dimensions: Diameter is 23.6", overall drop 7.1".

The condition is good, 2 of the internal flowers have damages which is hardly visible.