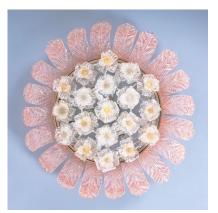

## BAROVIER TOSO GLASS FLOWER FLUSH MOUNT WITH PINK LEAVES, ITALY MID CENTURY

\$6,800

SKU: N/A | Categories: Flush Mounts, Lighting, New | Tags: barovier toso, Murano

**GALLERY IMAGES** 

## **PRODUCT DESCRIPTION**

Barovier Toso.

23.6" flush mount from Barovier Toso, Italy circa 1950-1960.

Barovier Toso flush mount or ceiling fixture from glass and brass.

Wonderful handmade petal rose colored glass pieces circulating around a nest of glass flowers with different shapes.

The hardware is from brass, lacquered partially. Very high quality piece which is equipped with 8 bulb sockets in total (e14 max 40W). It may be used with Led's and is dimmable depending on the Led's used.

We replaced the main power cord. This light will work with 110/220V.

Dimensions: Diameter is 23.6", overall drop 7.1".

The condition is good, 2 of the internal flowers have damages which is hardly visible.