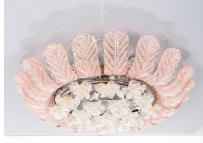

## **PRODUCT DESCRIPTION**

Barovier Toso.

23.6" flush mount from Barovier Toso, Italy circa 1950-1960.

Barovier Toso flush mount or ceiling fixture from glass and brass.

Wonderful handmade petal rose colored glass pieces circulating around a nest of glass flowers with different shapes.

The hardware is from brass, lacquered partially. Very high quality piece which is equipped with 8 bulb sockets in total (e14 max 40W). It may be used with Led's and is dimmable depending on the Led's used.

We replaced the main power cord. This light will work with 110/220V.

Dimensions: Diameter is 23.6", overall drop 7.1".

The condition is good, 2 of the internal flowers have damages which is hardly visible.