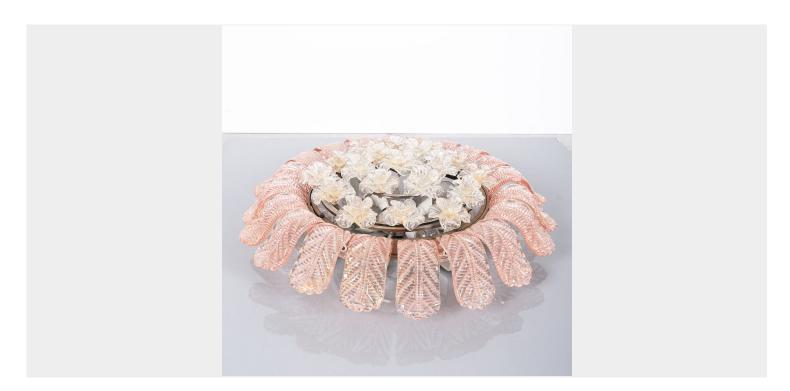

## BAROVIER TOSO GLASS FLOWER FLUSH MOUNT WITH PINK LEAVES, ITALY MID CENTURY

\$6,800

SKU: N/A | Categories: Flush Mounts, Lighting, New | Tags: barovier toso, Murano

**GALLERY IMAGES** 

## **PRODUCT DESCRIPTION**

Barovier Toso.

23.6" flush mount from Barovier Toso, Italy circa 1950-1960.

Barovier Toso flush mount or ceiling fixture from glass and brass.

Wonderful handmade petal rose colored glass pieces circulating around a nest of glass flowers with different shapes.

The hardware is from brass, lacquered partially. Very high quality piece which is equipped with 8 bulb sockets in total (e14 max 40W). It may be used with Led's and is dimmable depending on the Led's used.

We replaced the main power cord. This light will work with 110/220V.

Dimensions: Diameter is 23.6", overall drop 7.1".

The condition is good, 2 of the internal flowers have damages which is hardly visible.