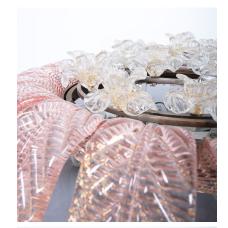

## **PRODUCT DESCRIPTION**

Barovier Toso.

23.6" flush mount from Barovier Toso, Italy circa 1950-1960.

Barovier Toso flush mount or ceiling fixture from glass and brass.

Wonderful handmade petal rose colored glass pieces circulating around a nest of glass flowers with different shapes.

The hardware is from brass, lacquered partially. Very high quality piece which is equipped with 8 bulb sockets in total (e14 max 40W). It may be used with Led's and is dimmable depending on the Led's used.

We replaced the main power cord. This light will work with 110/220V.

Dimensions: Diameter is 23.6", overall drop 7.1".

The condition is good, 2 of the internal flowers have damages which is hardly visible.