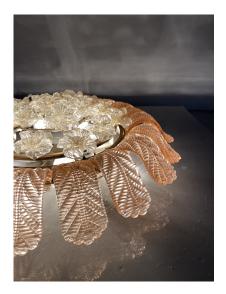

## **PRODUCT DESCRIPTION**

Barovier Toso.

23.6" flush mount from Barovier Toso, Italy circa 1950-1960.

Barovier Toso flush mount or ceiling fixture from glass and brass.

Wonderful handmade petal rose colored glass pieces circulating around a nest of glass flowers with different shapes.

The hardware is from brass, lacquered partially. Very high quality piece which is equipped with 8 bulb sockets in total (e14 max 40W). It may be used with Led's and is dimmable depending on the Led's used.

We replaced the main power cord. This light will work with 110/220V.

Dimensions: Diameter is 23.6", overall drop 7.1".

The condition is good, 2 of the internal flowers have damages which is hardly visible.