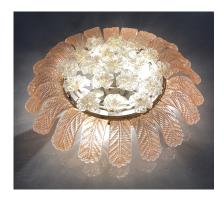

## **PRODUCT DESCRIPTION**

Barovier Toso.

23.6" flush mount from Barovier Toso, Italy circa 1950-1960.

Barovier Toso flush mount or ceiling fixture from glass and brass.

Wonderful handmade petal rose colored glass pieces circulating around a nest of glass flowers with different shapes.

The hardware is from brass, lacquered partially. Very high quality piece which is equipped with 8 bulb sockets in total (e14 max 40W). It may be used with Led's and is dimmable depending on the Led's used.

We replaced the main power cord. This light will work with 110/220V.

Dimensions: Diameter is 23.6", overall drop 7.1".

The condition is good, 2 of the internal flowers have damages which is hardly visible.