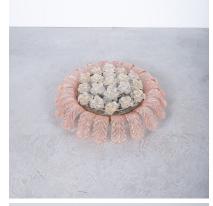

## **PRODUCT DESCRIPTION**

Barovier Toso.

23.6" flush mount from Barovier Toso, Italy circa 1950-1960.

Barovier Toso flush mount or ceiling fixture from glass and brass.

Wonderful handmade petal rose colored glass pieces circulating around a nest of glass flowers with different shapes.

The hardware is from brass, lacquered partially. Very high quality piece which is equipped with 8 bulb sockets in total (e14 max 40W). It may be used with Led's and is dimmable depending on the Led's used.

We replaced the main power cord. This light will work with 110/220V.

Dimensions: Diameter is 23.6", overall drop 7.1".

The condition is good, 2 of the internal flowers have damages which is hardly visible.