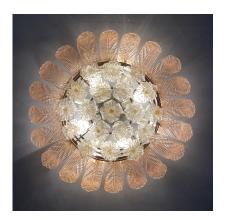

## **PRODUCT DESCRIPTION**

Barovier Toso.

23.6" flush mount from Barovier Toso, Italy circa 1950-1960.

Barovier Toso flush mount or ceiling fixture from glass and brass.

Wonderful handmade petal rose colored glass pieces circulating around a nest of glass flowers with different shapes.

The hardware is from brass, lacquered partially. Very high quality piece which is equipped with 8 bulb sockets in total (e14 max 40W). It may be used with Led's and is dimmable depending on the Led's used.

We replaced the main power cord. This light will work with 110/220V.

Dimensions: Diameter is 23.6", overall drop 7.1".

The condition is good, 2 of the internal flowers have damages which is hardly visible.