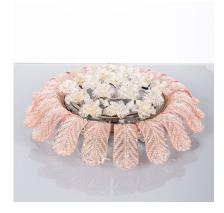

## **PRODUCT DESCRIPTION**

Barovier Toso.

23.6" flush mount from Barovier Toso, Italy circa 1950-1960.

Barovier Toso flush mount or ceiling fixture from glass and brass.

Wonderful handmade petal rose colored glass pieces circulating around a nest of glass flowers with different shapes.

The hardware is from brass, lacquered partially. Very high quality piece which is equipped with 8 bulb sockets in total (e14 max 40W). It may be used with Led's and is dimmable depending on the Led's used.

We replaced the main power cord. This light will work with 110/220V.

Dimensions: Diameter is 23.6", overall drop 7.1".

The condition is good, 2 of the internal flowers have damages which is hardly visible.