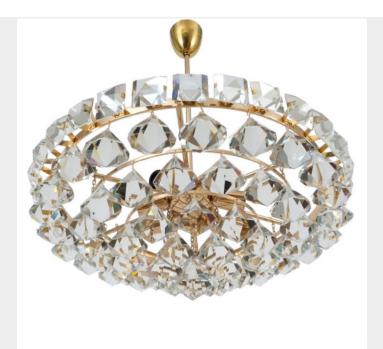

### **BAKALOWITS & SOHNE CHANDELIER WITH PEAR-SHAPED CRYSTALS**

## **PRODUCT DESCRIPTION**

Gorgeous chandelier by Bakalowits & Sohne featuring a multitude of very uniquely sized large (3x4" crystals) and exquisite pear shaped crystals hanging from gilt brass frame. Six bulbs are illuminating this impressive 22" chandelier. It is in excellent condition and has been professionally cleaned and rewired. The height can be altered and customized at will. In the photos the height with a short stem measures 24.8" overall.