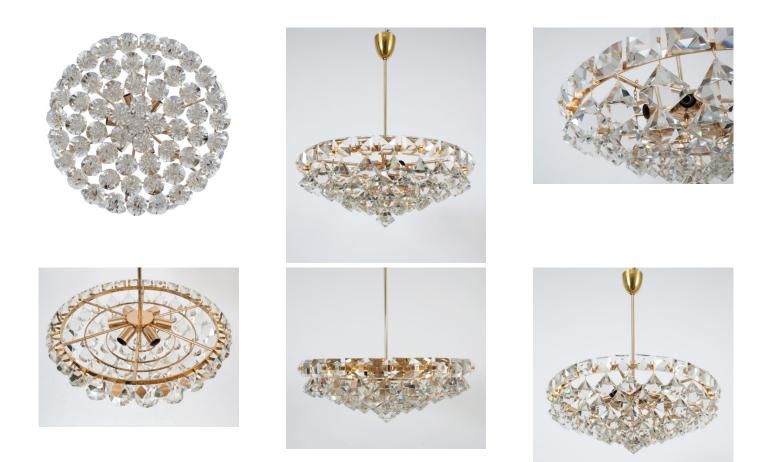

### **GALLERY IMAGES**

## **PRODUCT DESCRIPTION**

Gorgeous chandelier by Bakalowits & Sohne featuring a multitude of very uniquely sized large (3x4" crystals) and exquisite pear shaped crystals hanging from gilt brass frame. Six bulbs are illuminating this impressive 22" chandelier. It is in excellent condition and has been professionally cleaned and rewired. The height can be altered and customized at will. In the photos the height with a short stem measures 24.8" overall.