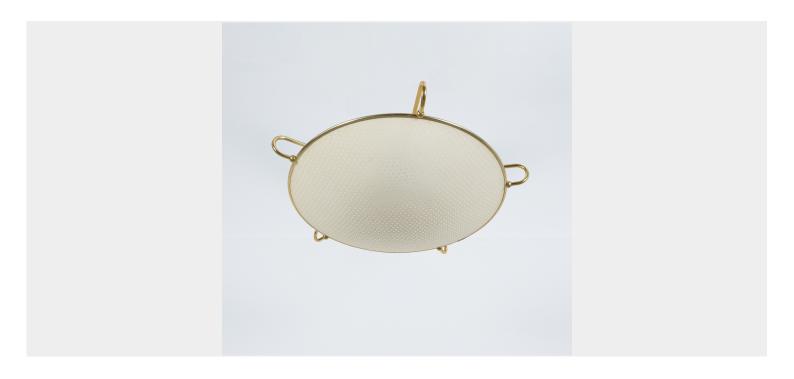

#### Art Deco.

Large Mid-century Vinyl flush mount, Germany 1950.

Large flush-mount, circa 1955. This light features a stretched vinyl shade with brass and aluminum hardware. It is in good vintage condition, working and rewired, minor losses at the stitching, which does not effect the overall charm and appeal. Three bulbs with e27/26 each with 60W max. Led's are possible and recommended, dimmable (depending on the type of bulb) Rewired for the US.

Dimensions 26.77" x 22.8" x 7.8"

## **ADDITIONAL INFORMATION**

**Dimensions**  $68 \times 68 \times 19.8 \text{ cm}$ 

material Aluminium, Brass, Vinyl

**period** 1950 – 1960