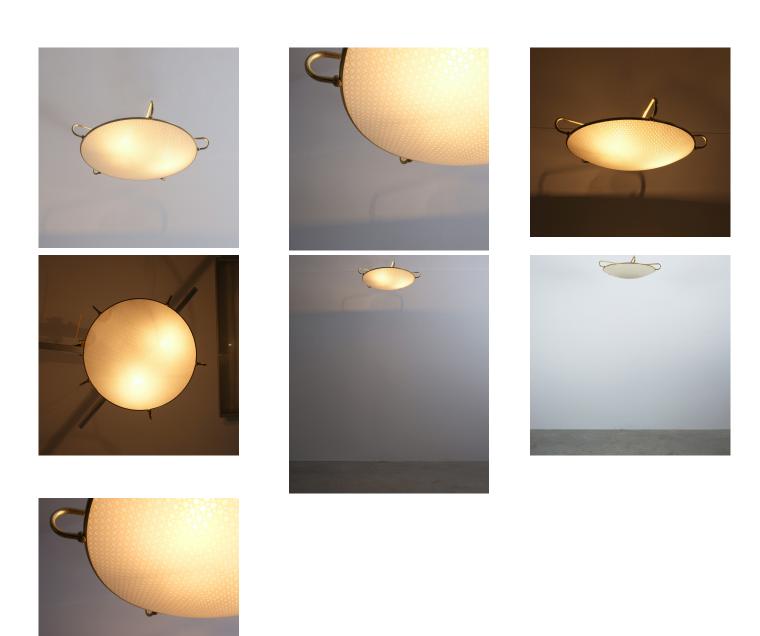

#### Art Deco.

Large Mid-century Vinyl flush mount, Germany 1950.

Large flush-mount, circa 1955. This light features a stretched vinyl shade with brass and aluminum hardware. It is in good vintage condition, working and rewired, minor losses at the stitching, which does not effect the overall charm and appeal. Three bulbs with e27/26 each with 60W max. Led's are possible and recommended, dimmable (depending on the type of bulb) Rewired for the US.

Dimensions 26.77" x 22.8" x 7.8"

## **ADDITIONAL INFORMATION**

**Dimensions**  $68 \times 68 \times 19.8 \text{ cm}$ 

material Aluminium, Brass, Vinyl

**period** 1950 – 1960