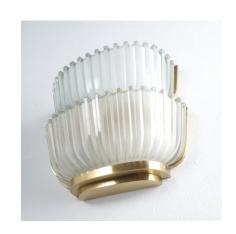

## **PRODUCT DESCRIPTION**

Art Deco. Pair of late Art Deco glass and brass sconces refurbished, Italy, circa 1940. Featuring 2 thick molded glass screens or shades per light and a backplate made from brass and lacquered metal these wall lamps are perfect for any hallway or situation where a symmetrical effect is desired. Very elegant pieces which have been refurbished (newly painted backplate, rewired and polished). Dimensions are 11.81" (H) x 12.4" (W) x 5.11" (D). They are in good to excellent condition and feature 2 large bulbs per light (e27, 60W max- 120W per light).

## **ADDITIONAL INFORMATION**

**Dimensions**  $30 \times 13 \times 31.5 \text{ cm}$ 

**creator** unkown

material Brass, glass

**period** 1930 - 1940