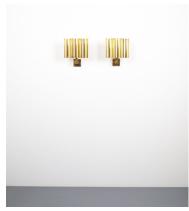

## ART DECO PAIR OF GLASS AND BRASS SCONCES REFURBISHED, ITALY, CIRCA 1940

\$5,800

SKU: N/A | Categories: Lighting, Wall Lights and Sconces | Tags: art deco, brass, france, italy, Sconces

**GALLERY IMAGES** 

## **PRODUCT DESCRIPTION**

Art Deco. Pair of late Art Deco glass and brass sconces refurbished, Italy, circa 1940. Featuring 2 thick molded glass screens or shades per light and a backplate made from brass and lacquered metal these wall lamps are perfect for any hallway or situation where a symmetrical effect is desired. Very elegant pieces which have been refurbished (newly painted backplate, rewired and polished). Dimensions are 11.81" (H) x 12.4" (W) x 5.11" (D). They are in good to excellent condition and feature 2 large bulbs per light (e27, 60W max- 120W per light).

## **ADDITIONAL INFORMATION**

**Dimensions**  $30 \times 13 \times 31.5 \text{ cm}$ 

**creator** unkown

material Brass, glass

**period** 1930 - 1940