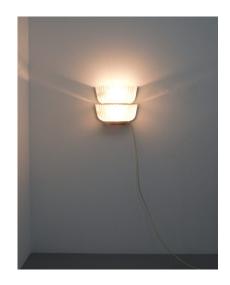

## **PRODUCT DESCRIPTION**

Art Deco. Pair of late Art Deco glass and brass sconces refurbished, Italy, circa 1940. Featuring 2 thick molded glass screens or shades per light and a backplate made from brass and lacquered metal these wall lamps are perfect for any hallway or situation where a symmetrical effect is desired. Very elegant pieces which have been refurbished (newly painted backplate, rewired and polished). Dimensions are 11.81" (H) x 12.4" (W) x 5.11" (D). They are in good to excellent condition and feature 2 large bulbs per light (e27, 60W max- 120W per light).