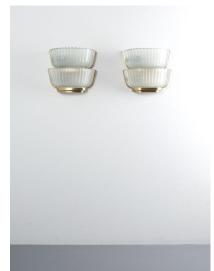

## ART DECO PAIR OF GLASS AND BRASS SCONCES REFURBISHED, ITALY, CIRCA 1940

\$5,800

SKU: N/A | Categories: Lighting, Wall Lights and Sconces | Tags: art deco, brass, france, italy, Sconces

**GALLERY IMAGES** 

## **PRODUCT DESCRIPTION**

Art Deco. Pair of late Art Deco glass and brass sconces refurbished, Italy, circa 1940. Featuring 2 thick molded glass screens or shades per light and a backplate made from brass and lacquered metal these wall lamps are perfect for any hallway or situation where a symmetrical effect is desired. Very elegant pieces which have been refurbished (newly painted backplate, rewired and polished). Dimensions are 11.81" (H) x 12.4" (W) x 5.11" (D). They are in good to excellent condition and feature 2 large bulbs per light (e27, 60W max- 120W per light).