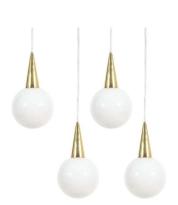

## YOU MAY ALSO LIKE...

Art Deco Fine Set of Four Opal Glass
Pendants with Brass
Hardware

Art Deco Style
Artisan Solid Brass
Wall Lamps
Sconces, France
1950

Large Lucite Brass Wall Lamps Jean Perzel

Art Deco Brass and Glass Flush Mount