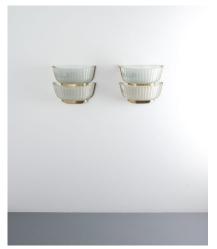

## **PRODUCT DESCRIPTION**

Art Deco. Pair of late Art Deco glass and brass sconces refurbished, Italy, circa 1940. Featuring 2 thick molded glass screens or shades per light and a backplate made from brass and lacquered metal these wall lamps are perfect for any hallway or situation where a symmetrical effect is desired. Very elegant pieces which have been refurbished (newly painted backplate, rewired and polished). Dimensions are 11.81" (H) x 12.4" (W) x 5.11" (D). They are in good to excellent condition and feature 2 large bulbs per light (e27, 60W max- 120W per light).

## **ADDITIONAL INFORMATION**

**Dimensions**  $30 \times 13 \times 31.5 \text{ cm}$ 

**creator** unkown

material Brass, glass

**period** 1930 - 1940