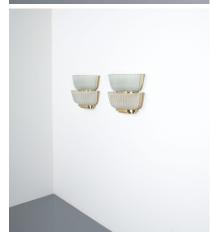

## ART DECO PAIR OF GLASS AND BRASS SCONCES REFURBISHED, ITALY, CIRCA 1940

\$5,800

SKU: N/A | Categories: Lighting, Wall Lights and Sconces | Tags: art deco, brass, france, italy, Sconces

**GALLERY IMAGES** 

## **PRODUCT DESCRIPTION**

Art Deco. Pair of late Art Deco glass and brass sconces refurbished, Italy, circa 1940. Featuring 2 thick molded glass screens or shades per light and a backplate made from brass and lacquered metal these wall lamps are perfect for any hallway or situation where a symmetrical effect is desired. Very elegant pieces which have been refurbished (newly painted backplate, rewired and polished). Dimensions are 11.81" (H) x 12.4" (W) x 5.11" (D). They are in good to excellent condition and feature 2 large bulbs per light (e27, 60W max- 120W per light).