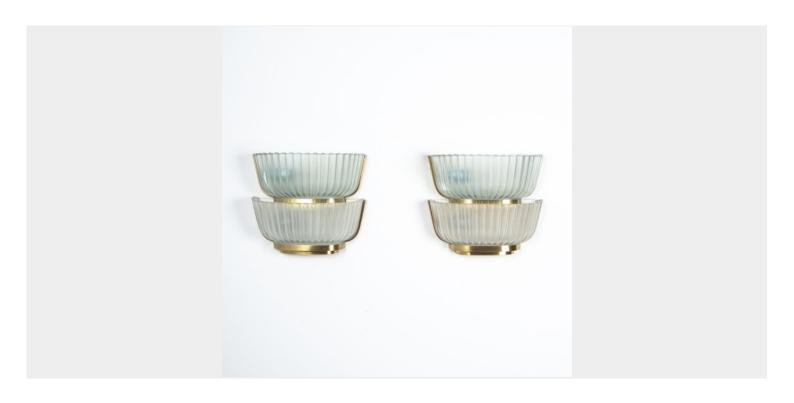

## **PRODUCT DESCRIPTION**

Art Deco. Pair of late Art Deco glass and brass sconces refurbished, Italy, circa 1940. Featuring 2 thick molded glass screens or shades per light and a backplate made from brass and lacquered metal these wall lamps are perfect for any hallway or situation where a symmetrical effect is desired. Very elegant pieces which have been refurbished (newly painted backplate, rewired and polished). Dimensions are 11.81" (H) x 12.4" (W) x 5.11" (D). They are in good to excellent condition and feature 2 large bulbs per light (e27, 60W max- 120W per light).

## **ADDITIONAL INFORMATION**

**Dimensions**  $30 \times 13 \times 31.5 \text{ cm}$ 

**creator** unkown

material Brass, glass

**period** 1930 - 1940