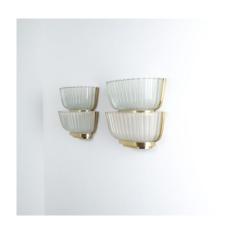

## **PRODUCT DESCRIPTION**

Art Deco. Pair of late Art Deco glass and brass sconces refurbished, Italy, circa 1940. Featuring 2 thick molded glass screens or shades per light and a backplate made from brass and lacquered metal these wall lamps are perfect for any hallway or situation where a symmetrical effect is desired. Very elegant pieces which have been refurbished (newly painted backplate, rewired and polished). Dimensions are 11.81" (H) x 12.4" (W) x 5.11" (D). They are in good to excellent condition and feature 2 large bulbs per light (e27, 60W max- 120W per light).

## **ADDITIONAL INFORMATION**

**Dimensions**  $30 \times 13 \times 31.5 \text{ cm}$ 

**creator** unkown

material Brass, glass

**period** 1930 - 1940