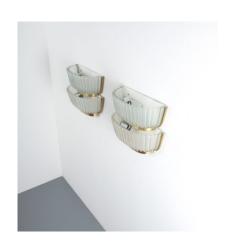

## ART DECO PAIR OF GLASS AND BRASS SCONCES REFURBISHED, ITALY, CIRCA 1940

\$5,800

SKU: N/A | Categories: Lighting, Wall Lights and Sconces | Tags: art deco, brass, france, italy, Sconces

**GALLERY IMAGES** 

## **PRODUCT DESCRIPTION**

Art Deco. Pair of late Art Deco glass and brass sconces refurbished, Italy, circa 1940. Featuring 2 thick molded glass screens or shades per light and a backplate made from brass and lacquered metal these wall lamps are perfect for any hallway or situation where a symmetrical effect is desired. Very elegant pieces which have been refurbished (newly painted backplate, rewired and polished). Dimensions are 11.81" (H) x 12.4" (W) x 5.11" (D). They are in good to excellent condition and feature 2 large bulbs per light (e27, 60W max- 120W per light).