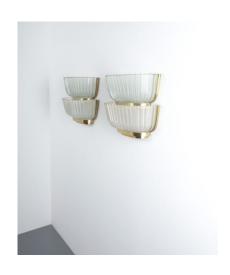

## ART DECO PAIR OF GLASS AND BRASS SCONCES REFURBISHED, ITALY, CIRCA 1940

\$5,800

SKU: N/A | Categories: Lighting, Wall Lights and Sconces | Tags: art deco, brass, france, italy, Sconces

**GALLERY IMAGES** 

## **PRODUCT DESCRIPTION**

Art Deco. Pair of late Art Deco glass and brass sconces refurbished, Italy, circa 1940. Featuring 2 thick molded glass screens or shades per light and a backplate made from brass and lacquered metal these wall lamps are perfect for any hallway or situation where a symmetrical effect is desired. Very elegant pieces which have been refurbished (newly painted backplate, rewired and polished). Dimensions are 11.81" (H) x 12.4" (W) x 5.11" (D). They are in good to excellent condition and feature 2 large bulbs per light (e27, 60W max- 120W per light).