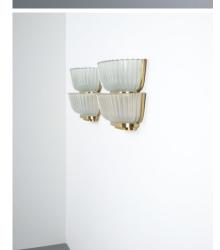

## ART DECO PAIR OF GLASS AND BRASS SCONCES REFURBISHED, ITALY, CIRCA 1940

\$5,800

SKU: N/A | Categories: Lighting, Wall Lights and Sconces | Tags: art deco, brass, france, italy, Sconces

**GALLERY IMAGES** 

## **PRODUCT DESCRIPTION**

Art Deco. Pair of late Art Deco glass and brass sconces refurbished, Italy, circa 1940. Featuring 2 thick molded glass screens or shades per light and a backplate made from brass and lacquered metal these wall lamps are perfect for any hallway or situation where a symmetrical effect is desired. Very elegant pieces which have been refurbished (newly painted backplate, rewired and polished). Dimensions are 11.81" (H) x 12.4" (W) x 5.11" (D). They are in good to excellent condition and feature 2 large bulbs per light (e27, 60W max- 120W per light).