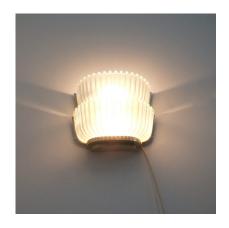

## **PRODUCT DESCRIPTION**

Art Deco. Pair of late Art Deco glass and brass sconces refurbished, Italy, circa 1940. Featuring 2 thick molded glass screens or shades per light and a backplate made from brass and lacquered metal these wall lamps are perfect for any hallway or situation where a symmetrical effect is desired. Very elegant pieces which have been refurbished (newly painted backplate, rewired and polished). Dimensions are 11.81" (H) x 12.4" (W) x 5.11" (D). They are in good to excellent condition and feature 2 large bulbs per light (e27, 60W max- 120W per light).