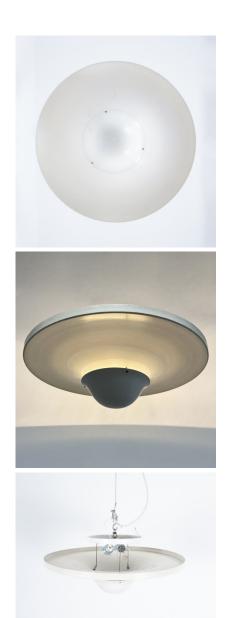

#### Art Deco.

Large 23" flush mount from enameled aluminum, France circa 1935-1940.

Elegant spun aluminum light with 2 bulbs and passive soft lighting.

It's in very good original condition, newly rewired (2x e26/27)

Currently it's hanging about 4.7" below the ceiling with an overall drop of 14"; this drop can be altered easily.

Dimensions are 23.62" (D)x 14.2" (H). Heights can be customized.

### **ADDITIONAL INFORMATION**

| Dimensions | 60 × 60 × 36 cm    |
|------------|--------------------|
| material   | enameled aluminium |
| period     | 1930-1940          |