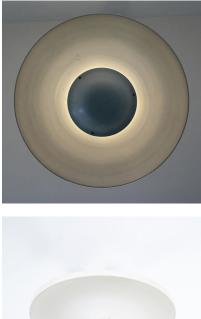

### ART DECO FLUSH MOUNT CEILING LAMP LARGE WHITE, FRANCE 1940

#### Art Deco.

Large 23" flush mount from enameled aluminum, France circa 1935-1940.

Elegant spun aluminum light with 2 bulbs and passive soft lighting.

It's in very good original condition, newly rewired (2x e26/27)

Currently it's hanging about 4.7" below the ceiling with an overall drop of 14"; this drop can be altered easily.

Dimensions are 23.62" (D)x 14.2" (H). Heights can be customized.