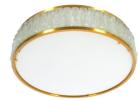

### ART DECO FLUSH MOUNT CEILING LAMP LARGE WHITE, FRANCE 1940

#### Art Deco.

Large 23" flush mount from enameled aluminum, France circa 1935-1940.

Elegant spun aluminum light with 2 bulbs and passive soft lighting.

It's in very good original condition, newly rewired (2x e26/27)

Currently it's hanging about 4.7" below the ceiling with an overall drop of 14"; this drop can be altered easily.

Dimensions are 23.62" (D)x 14.2" (H). Heights can be customized.

### **ADDITIONAL INFORMATION**

| Dimensions | 60 × 60 × 36 cm    |
|------------|--------------------|
| material   | enameled aluminium |
| period     | 1930-1940          |