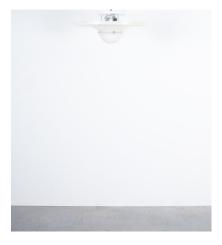

Currently it's hanging about 4.7" below the ceiling with an overall drop of 14"; this drop can be altered easily.

Dimensions are 23.62" (D)x 14.2" (H). Heights can be customized.