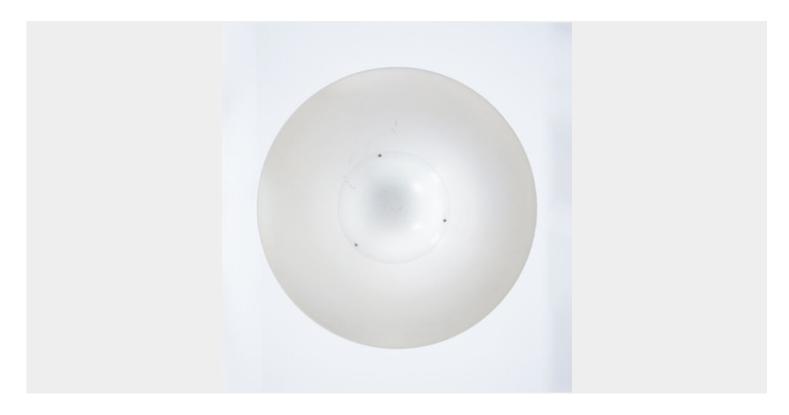

### ART DECO FLUSH MOUNT CEILING LAMP LARGE WHITE, FRANCE 1940

#### Art Deco.

Large 23" flush mount from enameled aluminum, France circa 1935-1940.

Elegant spun aluminum light with 2 bulbs and passive soft lighting.

It's in very good original condition, newly rewired (2x e26/27)

Currently it's hanging about 4.7" below the ceiling with an overall drop of 14"; this drop can be altered easily.

Dimensions are 23.62" (D)x 14.2" (H). Heights can be customized.