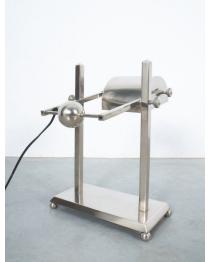

#### Art Deco

Nickeled counter-balance table lamp unattributed in very good condition, France, circa 1935

Fine desk lamp with a solide movable counterweight and very well executed metalwork.

Elegant piece that can be adjusted in any kind of position.

Very good original condition with very little wear, a minimal ding in the shade.

Dimensions are circa 15.74" x 15.74" x 12.2".

## **ADDITIONAL INFORMATION**

**Dimensions**  $40 \times 31 \times 40 \text{ cm}$ 

**material** nickel, Brass

**period** 1930 – 1940