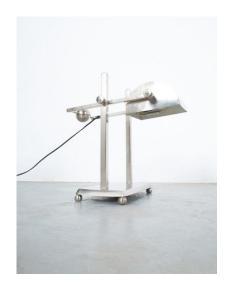

#### Art Deco

Nickeled counter-balance table lamp unattributed in very good condition, France, circa 1935

Fine desk lamp with a solide movable counterweight and very well executed metalwork.

Elegant piece that can be adjusted in any kind of position.

Very good original condition with very little wear, a minimal ding in the shade.

Dimensions are circa 15.74" x 15.74" x 12.2".

## **ADDITIONAL INFORMATION**

**Dimensions**  $40 \times 31 \times 40 \text{ cm}$ 

**material** nickel, Brass

**period** 1930 – 1940