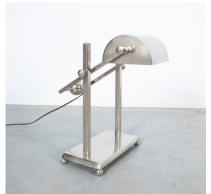

#### Art Deco

Nickeled counter-balance table lamp unattributed in very good condition, France, circa 1935

Fine desk lamp with a solide movable counterweight and very well executed metalwork.

Elegant piece that can be adjusted in any kind of position.

Very good original condition with very little wear, a minimal ding in the shade.

Dimensions are circa 15.74" x 15.74" x 12.2".

## **ADDITIONAL INFORMATION**

**Dimensions**  $40 \times 31 \times 40 \text{ cm}$ 

**material** nickel, Brass

**period** 1930 – 1940