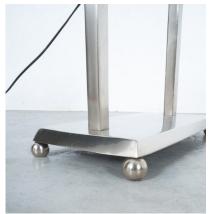

#### Art Deco

Nickeled counter-balance table lamp unattributed in very good condition, France, circa 1935

Fine desk lamp with a solide movable counterweight and very well executed metalwork.

Elegant piece that can be adjusted in any kind of position.

Very good original condition with very little wear, a minimal ding in the shade.

Dimensions are circa 15.74" x 15.74" x 12.2".