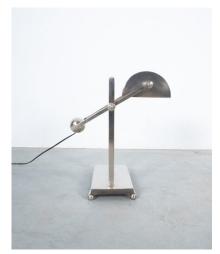

#### Art Deco

Nickeled counter-balance table lamp unattributed in very good condition, France, circa 1935

Fine desk lamp with a solide movable counterweight and very well executed metalwork.

Elegant piece that can be adjusted in any kind of position.

Very good original condition with very little wear, a minimal ding in the shade.

Dimensions are circa 15.74" x 15.74" x 12.2".

## **ADDITIONAL INFORMATION**

**Dimensions**  $40 \times 31 \times 40 \text{ cm}$ 

**material** nickel, Brass

**period** 1930 – 1940