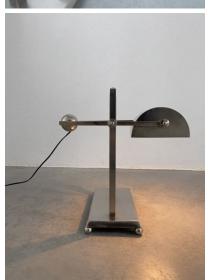

#### Art Deco

Nickeled counter-balance table lamp unattributed in very good condition, France, circa 1935

Fine desk lamp with a solide movable counterweight and very well executed metalwork.

Elegant piece that can be adjusted in any kind of position.

Very good original condition with very little wear, a minimal ding in the shade.

Dimensions are circa 15.74" x 15.74" x 12.2".

## **ADDITIONAL INFORMATION**

**Dimensions**  $40 \times 31 \times 40 \text{ cm}$ 

**material** nickel, Brass

**period** 1930 – 1940