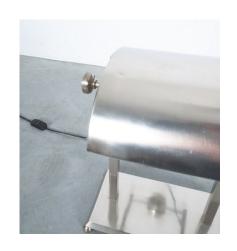

#### Art Deco

Nickeled counter-balance table lamp unattributed in very good condition, France, circa 1935

Fine desk lamp with a solide movable counterweight and very well executed metalwork.

Elegant piece that can be adjusted in any kind of position.

Very good original condition with very little wear, a minimal ding in the shade.

Dimensions are circa 15.74" x 15.74" x 12.2".