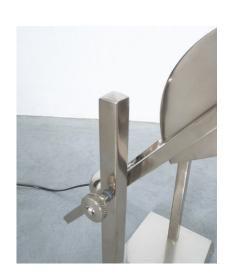

#### Art Deco

Nickeled counter-balance table lamp unattributed in very good condition, France, circa 1935

Fine desk lamp with a solide movable counterweight and very well executed metalwork.

Elegant piece that can be adjusted in any kind of position.

Very good original condition with very little wear, a minimal ding in the shade.

Dimensions are circa 15.74" x 15.74" x 12.2".