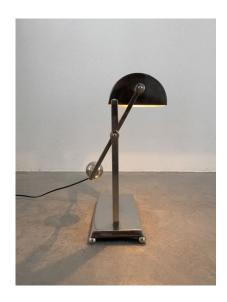

#### Art Deco

Nickeled counter-balance table lamp unattributed in very good condition, France, circa 1935

Fine desk lamp with a solide movable counterweight and very well executed metalwork.

Elegant piece that can be adjusted in any kind of position.

Very good original condition with very little wear, a minimal ding in the shade.

Dimensions are circa 15.74" x 15.74" x 12.2".

## **ADDITIONAL INFORMATION**

**Dimensions**  $40 \times 31 \times 40 \text{ cm}$ 

**material** nickel, Brass

**period** 1930 – 1940