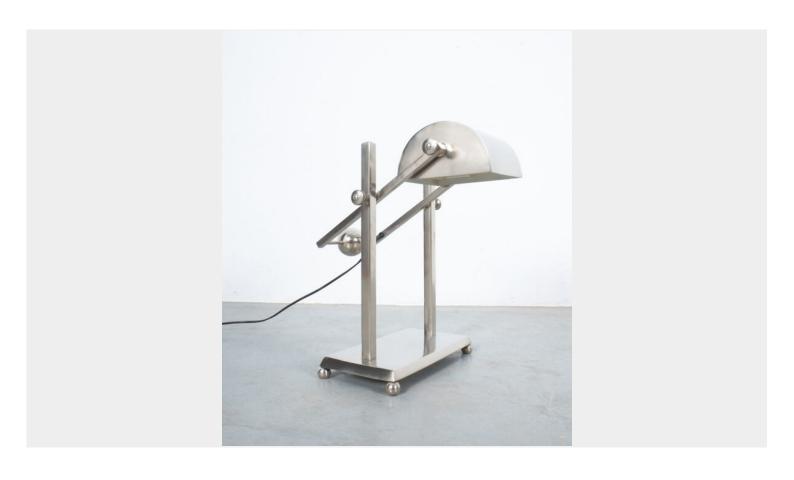

#### Art Deco

Nickeled counter-balance table lamp unattributed in very good condition, France, circa 1935

Fine desk lamp with a solide movable counterweight and very well executed metalwork.

Elegant piece that can be adjusted in any kind of position.

Very good original condition with very little wear, a minimal ding in the shade.

Dimensions are circa 15.74" x 15.74" x 12.2".

## **ADDITIONAL INFORMATION**

**Dimensions**  $40 \times 31 \times 40 \text{ cm}$ 

**material** nickel, Brass

**period** 1930 – 1940