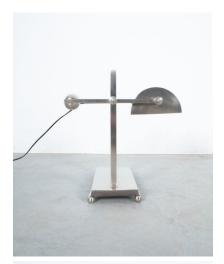

#### Art Deco

Nickeled counter-balance table lamp unattributed in very good condition, France, circa 1935

Fine desk lamp with a solide movable counterweight and very well executed metalwork.

Elegant piece that can be adjusted in any kind of position.

Very good original condition with very little wear, a minimal ding in the shade.

Dimensions are circa 15.74" x 15.74" x 12.2".

## **ADDITIONAL INFORMATION**

**Dimensions**  $40 \times 31 \times 40 \text{ cm}$ 

**material** nickel, Brass

**period** 1930 – 1940