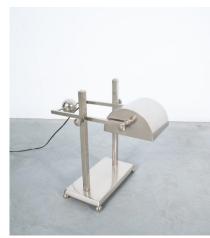

#### Art Deco

Nickeled counter-balance table lamp unattributed in very good condition, France, circa 1935

Fine desk lamp with a solide movable counterweight and very well executed metalwork.

Elegant piece that can be adjusted in any kind of position.

Very good original condition with very little wear, a minimal ding in the shade.

Dimensions are circa 15.74" x 15.74" x 12.2".

## **ADDITIONAL INFORMATION**

**Dimensions**  $40 \times 31 \times 40 \text{ cm}$ 

**material** nickel, Brass

**period** 1930 – 1940