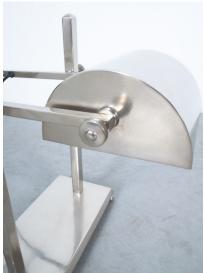

#### Art Deco

Nickeled counter-balance table lamp unattributed in very good condition, France, circa 1935

Fine desk lamp with a solide movable counterweight and very well executed metalwork.

Elegant piece that can be adjusted in any kind of position.

Very good original condition with very little wear, a minimal ding in the shade.

Dimensions are circa 15.74" x 15.74" x 12.2".