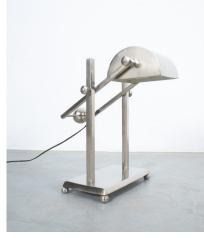

#### Art Deco

Nickeled counter-balance table lamp unattributed in very good condition, France, circa 1935

Fine desk lamp with a solide movable counterweight and very well executed metalwork.

Elegant piece that can be adjusted in any kind of position.

Very good original condition with very little wear, a minimal ding in the shade.

Dimensions are circa 15.74" x 15.74" x 12.2".

## **ADDITIONAL INFORMATION**

**Dimensions**  $40 \times 31 \times 40 \text{ cm}$ 

**material** nickel, Brass

**period** 1930 – 1940