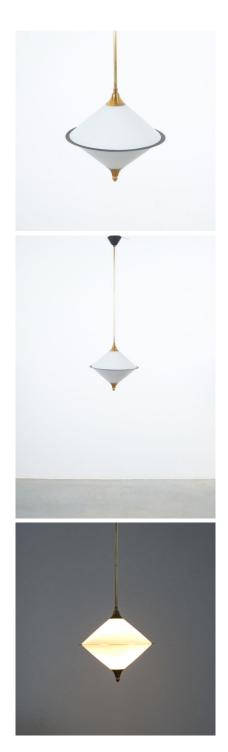

## **PRODUCT DESCRIPTION**

Angelo Lelli. Rare spin top shaped pendant lamp opal glass attributed to Lelli, circa 1950.

Beautiful opal glass light, circa 1950, Italy featuring a double conical glass shade made from two parts, divided by a thin blackened steel disc.

It's in good condition with no chips to the glass shades, some wear to the original lacquer. Newly rewired with the original canopy in black. Measures: 11.41" (diameter) x 11" (height)/35" (overall height).

We can customize this piece in height. Four small bulbs with 40W max. Led's are possible.