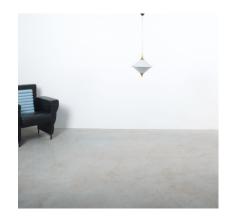

## **PRODUCT DESCRIPTION**

Angelo Lelli. Rare spin top shaped pendant lamp opal glass attributed to Lelli, circa 1950.

Beautiful opal glass light, circa 1950, Italy featuring a double conical glass shade made from two parts, divided by a thin blackened steel disc.

It's in good condition with no chips to the glass shades, some wear to the original lacquer. Newly rewired with the original canopy in black. Measures: 11.41" (diameter) x 11" (height)/35" (overall height).