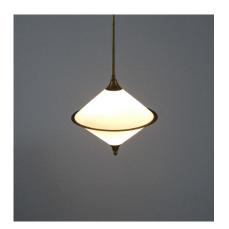

## **PRODUCT DESCRIPTION**

Angelo Lelli. Rare spin top shaped pendant lamp opal glass attributed to Lelli, circa 1950.

Beautiful opal glass light, circa 1950, Italy featuring a double conical glass shade made from two parts, divided by a thin blackened steel disc.

It's in good condition with no chips to the glass shades, some wear to the original lacquer. Newly rewired with the original canopy in black. Measures: 11.41" (diameter) x 11" (height)/35" (overall height).