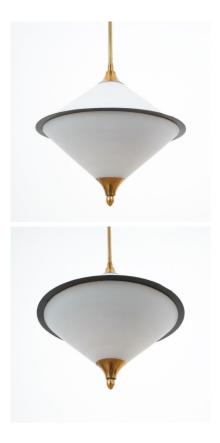

## **PRODUCT DESCRIPTION**

Angelo Lelli. Rare spin top shaped pendant lamp opal glass attributed to Lelli, circa 1950.

Beautiful opal glass light, circa 1950, Italy featuring a double conical glass shade made from two parts, divided by a thin blackened steel disc.

It's in good condition with no chips to the glass shades, some wear to the original lacquer. Newly rewired with the original canopy in black. Measures: 11.41" (diameter) x 11" (height)/35" (overall height).