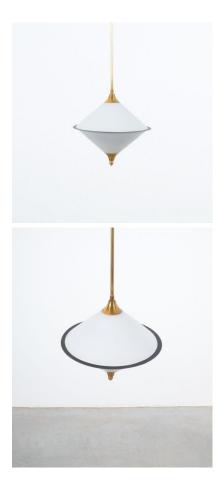

## **PRODUCT DESCRIPTION**

Angelo Lelli. Rare spin top shaped pendant lamp opal glass attributed to Lelli, circa 1950.

Beautiful opal glass light, circa 1950, Italy featuring a double conical glass shade made from two parts, divided by a thin blackened steel disc.

It's in good condition with no chips to the glass shades, some wear to the original lacquer. Newly rewired with the original canopy in black. Measures: 11.41" (diameter) x 11" (height)/35" (overall height).