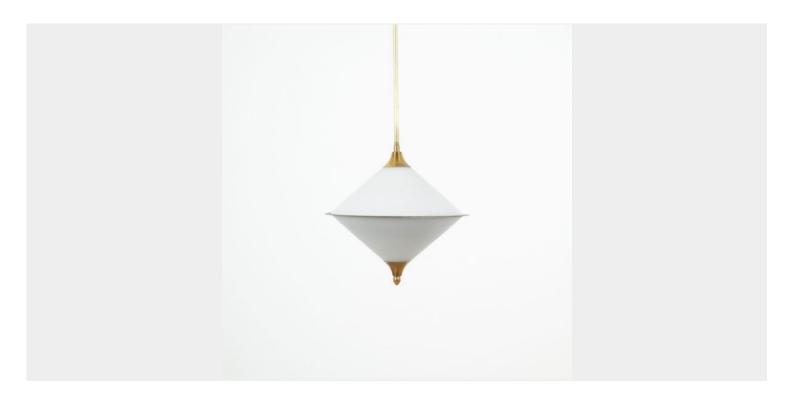

## ANGELO LELLI RARE SPIN TOP SHAPED PENDANT LAMP OPAL GLASS ATTRIBUTED TO, CIRCA 1950

\$3,400

SKU: N/A | Categories: Lighting, Pendants | Tags: angelo lelli, brass, metal, stilnovo

**GALLERY IMAGES** 

## **PRODUCT DESCRIPTION**

Angelo Lelli. Rare spin top shaped pendant lamp opal glass attributed to Lelli, circa 1950.

Beautiful opal glass light, circa 1950, Italy featuring a double conical glass shade made from two parts, divided by a thin blackened steel disc.

It's in good condition with no chips to the glass shades, some wear to the original lacquer. Newly rewired with the original canopy in black. Measures: 11.41" (diameter) x 11" (height)/35" (overall height).