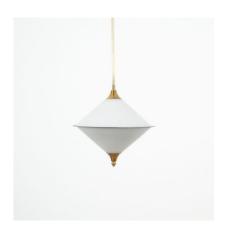

## **PRODUCT DESCRIPTION**

Angelo Lelli. Rare spin top shaped pendant lamp opal glass attributed to Lelli, circa 1950.

Beautiful opal glass light, circa 1950, Italy featuring a double conical glass shade made from two parts, divided by a thin blackened steel disc.

It's in good condition with no chips to the glass shades, some wear to the original lacquer. Newly rewired with the original canopy in black. Measures: 11.41" (diameter) x 11" (height)/35" (overall height).