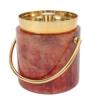

## **ALDO TURA MECHANICAL PILLAR PARCHMENT ASHTRAY**

\$2,000

SKU: N/A | Category: Objects | Tags: aldo tura, ashtray, brass, paper

**GALLERY IMAGES** 

## **PRODUCT DESCRIPTION**

Aldo Tura. Beautiful and large ashtray by Aldo Tura comprised of his signature parchment (laquered goatskin) in amber-color and brass parts/base. The mechanics are working fine, the condition is very good, overall height is 25".

## **ADDITIONAL INFORMATION**

**Dimensions**  $15 \times 15 \times 63 \text{ cm}$ 

**creator** Aldo Tura

**material** Dyed Parchment paper, brass

**period** 1960-1970