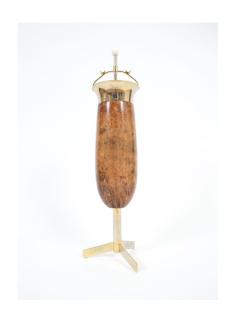

## **ALDO TURA MECHANICAL PILLAR PARCHMENT ASHTRAY**

\$2,000

SKU: N/A | Category: Objects | Tags: aldo tura, ashtray, brass, paper

**GALLERY IMAGES** 

## **PRODUCT DESCRIPTION**

Aldo Tura. Beautiful and large ashtray by Aldo Tura comprised of his signature parchment (laquered goatskin) in amber-color and brass parts/base. The mechanics are working fine, the condition is very good, overall height is 25".

## **ADDITIONAL INFORMATION**

**Dimensions**  $15 \times 15 \times 63 \text{ cm}$ 

**creator** Aldo Tura

**material** Dyed Parchment paper, brass

**period** 1960-1970