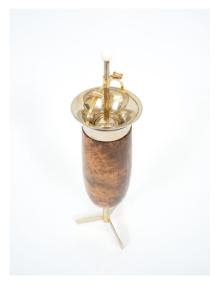

## **ALDO TURA MECHANICAL PILLAR PARCHMENT ASHTRAY**

\$2,000

SKU: N/A | Category: Objects | Tags: aldo tura, ashtray, brass, paper

**GALLERY IMAGES** 

## **PRODUCT DESCRIPTION**

Aldo Tura. Beautiful and large ashtray by Aldo Tura comprised of his signature parchment (laquered goatskin) in amber-color and brass parts/base. The mechanics are working fine, the condition is very good, overall height is 25".

## **ADDITIONAL INFORMATION**

**Dimensions**  $15 \times 15 \times 63 \text{ cm}$ 

**creator** Aldo Tura

**material** Dyed Parchment paper, brass

**period** 1960-1970