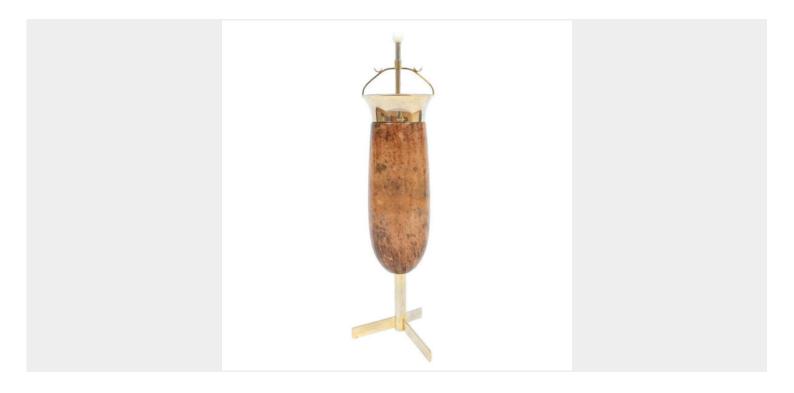

## **ALDO TURA MECHANICAL PILLAR PARCHMENT ASHTRAY**

\$2,000

SKU: N/A | Category: Objects | Tags: aldo tura, ashtray, brass, paper

**GALLERY IMAGES** 

## **PRODUCT DESCRIPTION**

Aldo Tura. Beautiful and large ashtray by Aldo Tura comprised of his signature parchment (laquered goatskin) in amber-color and brass parts/base. The mechanics are working fine, the condition is very good, overall height is 25".

## **ADDITIONAL INFORMATION**

**Dimensions**  $15 \times 15 \times 63 \text{ cm}$ 

**creator** Aldo Tura

**material** Dyed Parchment paper, brass

**period** 1960-1970