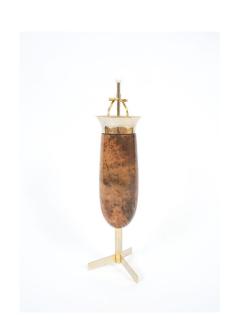

## **ALDO TURA MECHANICAL PILLAR PARCHMENT ASHTRAY**

\$2,000

SKU: N/A | Category: Objects | Tags: aldo tura, ashtray, brass, paper

**GALLERY IMAGES** 

## **PRODUCT DESCRIPTION**

Aldo Tura. Beautiful and large ashtray by Aldo Tura comprised of his signature parchment (laquered goatskin) in amber-color and brass parts/base. The mechanics are working fine, the condition is very good, overall height is 25".

## **ADDITIONAL INFORMATION**

**Dimensions**  $15 \times 15 \times 63 \text{ cm}$ 

**creator** Aldo Tura

**material** Dyed Parchment paper, brass

**period** 1960-1970