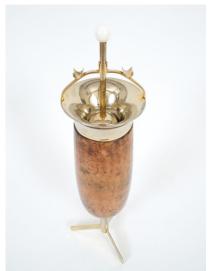

## **ALDO TURA MECHANICAL PILLAR PARCHMENT ASHTRAY**

\$2,000

SKU: N/A | Category: Objects | Tags: aldo tura, ashtray, brass, paper

**GALLERY IMAGES** 

## **PRODUCT DESCRIPTION**

Aldo Tura. Beautiful and large ashtray by Aldo Tura comprised of his signature parchment (laquered goatskin) in amber-color and brass parts/base. The mechanics are working fine, the condition is very good, overall height is 25".

## **ADDITIONAL INFORMATION**

**Dimensions**  $15 \times 15 \times 63 \text{ cm}$ 

**creator** Aldo Tura

**material** Dyed Parchment paper, brass

**period** 1960-1970