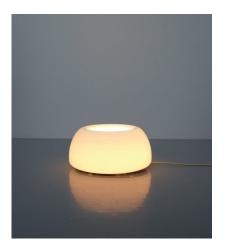

#### **PRODUCT DESCRIPTION**

Achille Castiglioni. Set of Five Achille Castiglioni flush mounts lamps, Italy, 1960.

Sold individually. Wonderful set of 5 lights by Flos made from opaline glass and chrome details.

They are in very good condition with no damage to the glass.

They have been newly rewired. They work with one bulb per light (e27 100W max).

Dimensions are 15.74 x 7.1". Elegant Italian design.

Literature S. Polano, Achille Castiglioni: tutte le opere, 1938-2000, Electa, Milano 2001, p. 243.