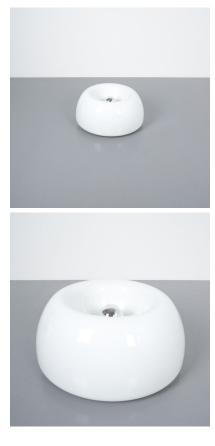

## ACHILLE CASTIGLIONI SET OF FIVE GLASS FLUSH MOUNTS LAMPS, ITALY, 1960

#### **PRODUCT DESCRIPTION**

Achille Castiglioni. Set of Five Achille Castiglioni flush mounts lamps, Italy, 1960.

Sold individually. Wonderful set of 5 lights by Flos made from opaline glass and chrome details.

They are in very good condition with no damage to the glass.

They have been newly rewired. They work with one bulb per light (e27 100W max).

Dimensions are 15.74 x 7.1". Elegant Italian design.

Literature S. Polano, Achille Castiglioni: tutte le opere, 1938-2000, Electa, Milano 2001, p. 243.