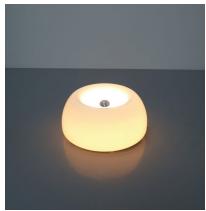

## ACHILLE CASTIGLIONI SET OF FIVE GLASS FLUSH MOUNTS LAMPS, ITALY, 1960

#### **PRODUCT DESCRIPTION**

Achille Castiglioni. Set of Five Achille Castiglioni flush mounts lamps, Italy, 1960.

Sold individually. Wonderful set of 5 lights by Flos made from opaline glass and chrome details.

They are in very good condition with no damage to the glass.

They have been newly rewired. They work with one bulb per light (e27 100W max).

Dimensions are 15.74 x 7.1". Elegant Italian design.

Literature S. Polano, Achille Castiglioni: tutte le opere, 1938-2000, Electa, Milano 2001, p. 243.