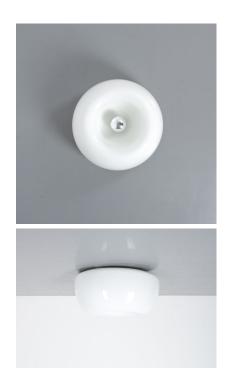

## ACHILLE CASTIGLIONI SET OF FIVE GLASS FLUSH MOUNTS LAMPS, ITALY, 1960

#### **PRODUCT DESCRIPTION**

Achille Castiglioni. Set of Five Achille Castiglioni flush mounts lamps, Italy, 1960.

Sold individually. Wonderful set of 5 lights by Flos made from opaline glass and chrome details.

They are in very good condition with no damage to the glass.

They have been newly rewired. They work with one bulb per light (e27 100W max).

Dimensions are 15.74 x 7.1". Elegant Italian design.

Literature S. Polano, Achille Castiglioni: tutte le opere, 1938-2000, Electa, Milano 2001, p. 243.