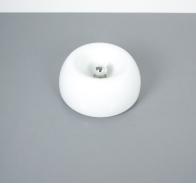

#### **PRODUCT DESCRIPTION**

Achille Castiglioni. Set of Five Achille Castiglioni flush mounts lamps, Italy, 1960.

Sold individually. Wonderful set of 5 lights by Flos made from opaline glass and chrome details.

They are in very good condition with no damage to the glass.

They have been newly rewired. They work with one bulb per light (e27 100W max).

Dimensions are 15.74 x 7.1". Elegant Italian design.

Literature S. Polano, Achille Castiglioni: tutte le opere, 1938-2000, Electa, Milano 2001, p. 243.