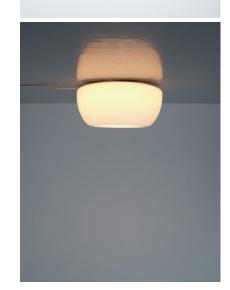

## ACHILLE CASTIGLIONI SET OF FIVE GLASS FLUSH MOUNTS LAMPS, ITALY, 1960

#### **PRODUCT DESCRIPTION**

Achille Castiglioni. Set of Five Achille Castiglioni flush mounts lamps, Italy, 1960.

Sold individually. Wonderful set of 5 lights by Flos made from opaline glass and chrome details.

They are in very good condition with no damage to the glass.

They have been newly rewired. They work with one bulb per light (e27 100W max).

Dimensions are 15.74 x 7.1". Elegant Italian design.

Literature S. Polano, Achille Castiglioni: tutte le opere, 1938-2000, Electa, Milano 2001, p. 243.