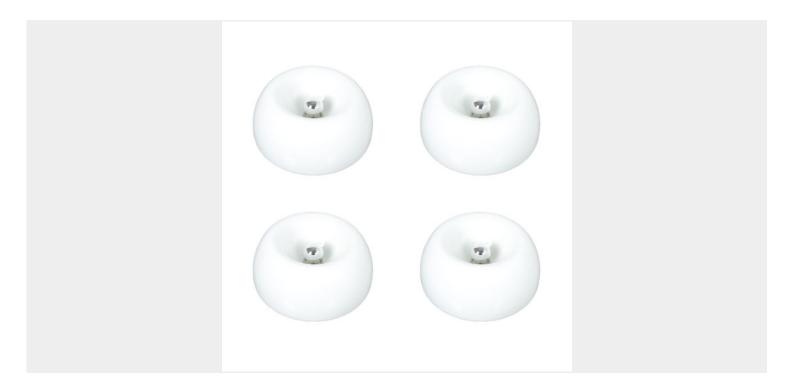

#### **PRODUCT DESCRIPTION**

Achille Castiglioni. Set of Five Achille Castiglioni flush mounts lamps, Italy, 1960.

Sold individually. Wonderful set of 5 lights by Flos made from opaline glass and chrome details.

They are in very good condition with no damage to the glass.

They have been newly rewired. They work with one bulb per light (e27 100W max).

Dimensions are 15.74 x 7.1". Elegant Italian design.

Literature S. Polano, Achille Castiglioni: tutte le opere, 1938-2000, Electa, Milano 2001, p. 243.