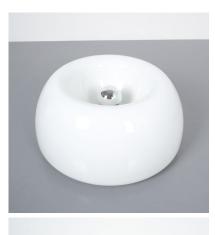

#### **PRODUCT DESCRIPTION**

Achille Castiglioni. Set of Five Achille Castiglioni flush mounts lamps, Italy, 1960.

Sold individually. Wonderful set of 5 lights by Flos made from opaline glass and chrome details.

They are in very good condition with no damage to the glass.

They have been newly rewired. They work with one bulb per light (e27 100W max).

Dimensions are 15.74 x 7.1". Elegant Italian design.

Literature S. Polano, Achille Castiglioni: tutte le opere, 1938-2000, Electa, Milano 2001, p. 243.