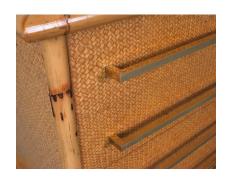

A fabulous organic chest from a coveted low production series by Vivai del Sud, Italy, circa 1975.

Stout heavy wooden case construction veneered in herringbone cane. Beautiful bamboo accents add dramatic detail.

Fabulous sleek solid brass hardware mark the drawers. The chest has been cleaned and the handles polished and treated against tarnishing.

All cane veneer is intact and complete. The condition is very good with no major damages, some scattered light scratches. Nothing to distract from the overall very good condition and vintage flair of this scarce find.