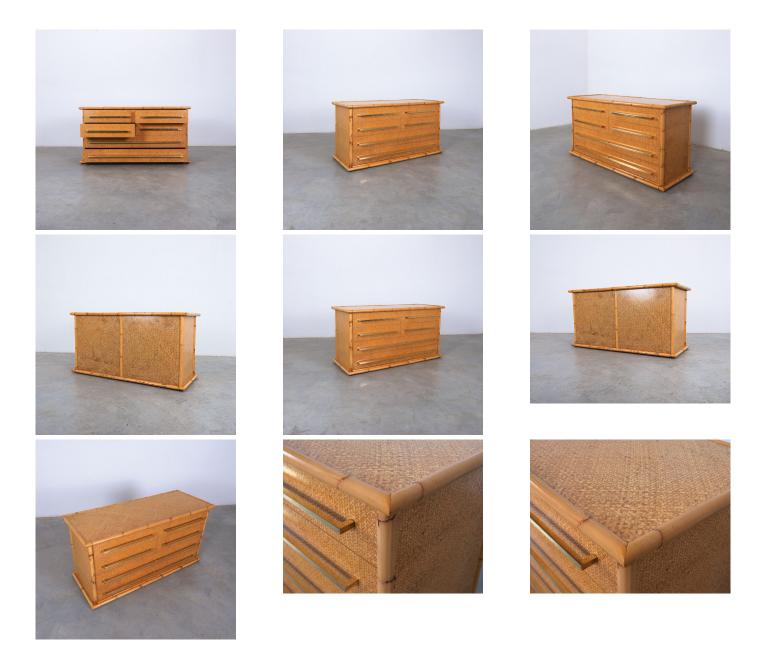

## **PRODUCT DESCRIPTION**

Vivai del Sud.

Bamboo Cane and Brass Commode Chest of Drawers by Vivai del Sud, Italy, 1975 - Dimensions are  $51" \times 27" \times 18"$ .

Rare large organic chest of drawers in brillant condition with 6 drawers in bamboo and herringbone cane.

A fabulous organic chest from a coveted low production series by Vivai del Sud, Italy, circa 1975.

Stout heavy wooden case construction veneered in herringbone cane. Beautiful bamboo accents add dramatic detail.

Fabulous sleek solid brass hardware mark the drawers. The chest has been cleaned and the handles polished and treated against tarnishing.

All cane veneer is intact and complete. The condition is very good with no major damages, some scattered light scratches. Nothing to distract from the overall very good condition and vintage flair of this scarce find.