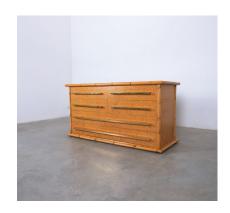

## VIVAI DEL SUD BAMBOO CANE AND BRASS COMMODE CHEST OF DRAWERS, ITALY, 1975

\$11,000

SKU: N/A | Categories: New, Storage | Tags: bamboo, cane, chest of drawers, commode, vivai del sud

**GALLERY IMAGES** 

## **PRODUCT DESCRIPTION**

Vivai del Sud.

Bamboo Cane and Brass Commode Chest of Drawers by Vivai del Sud, Italy, 1975 - Dimensions are  $51" \times 27" \times 18"$ .

Rare large organic chest of drawers in brillant condition with 6 drawers in bamboo and herringbone cane.

A fabulous organic chest from a coveted low production series by Vivai del Sud, Italy, circa 1975.

Stout heavy wooden case construction veneered in herringbone cane. Beautiful bamboo accents add dramatic detail.

Fabulous sleek solid brass hardware mark the drawers. The chest has been cleaned and the handles polished and treated against tarnishing.

All cane veneer is intact and complete. The condition is very good with no major damages, some scattered light scratches. Nothing to distract from the overall very good condition and vintage flair of this scarce find.

Dimensions are 55.9" x 22" x 29.13" (height).

## **ADDITIONAL INFORMATION**

**Dimensions**  $142 \times 66 \times 74 \text{ cm}$ 

material cane, bamboo, Brass, wood

**period** 1970 - 1980

**creator** Vivai del Sud