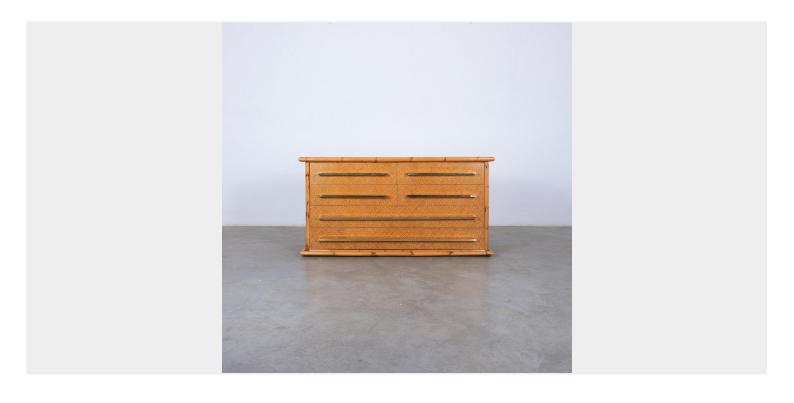

## **PRODUCT DESCRIPTION**

Vivai del Sud.

Bamboo Cane and Brass Commode Chest of Drawers by Vivai del Sud, Italy, 1975 - Dimensions are  $51" \times 27" \times 18"$ .

Rare large organic chest of drawers in brillant condition with 6 drawers in bamboo and herringbone cane.

A fabulous organic chest from a coveted low production series by Vivai del Sud, Italy, circa 1975.

Stout heavy wooden case construction veneered in herringbone cane. Beautiful bamboo accents add dramatic detail.

Fabulous sleek solid brass hardware mark the drawers. The chest has been cleaned and the handles polished and treated against tarnishing.

All cane veneer is intact and complete. The condition is very good with no major damages, some scattered light scratches. Nothing to distract from the overall very good condition and vintage flair of this scarce find.