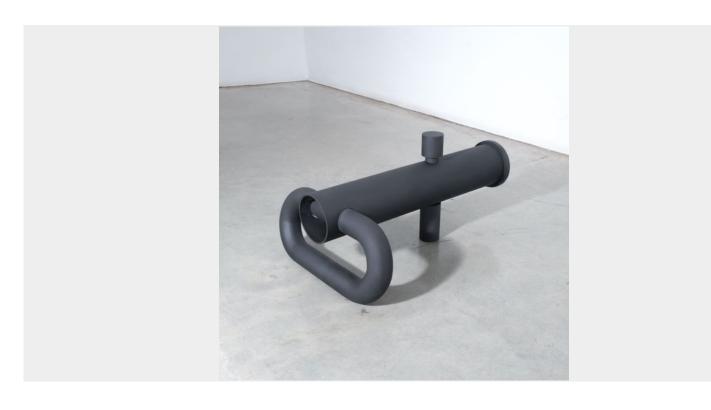

## Toni Schmale

Wildkatze steel sculpture by Toni Schmale, 2016. Unique sculpture from blackened steel by internationally acclaimed artist Toni Schmale. The sculpture has been purchased at gallery Koenig in Vienna. The artwork has already been boxed and will be shipped in a customized wooden crate.

It comes with the original "Certificate of Authenticity".

## **ADDITIONAL INFORMATION**

**Dimensions** 

68.5 × 48.3 × 40.6 cm