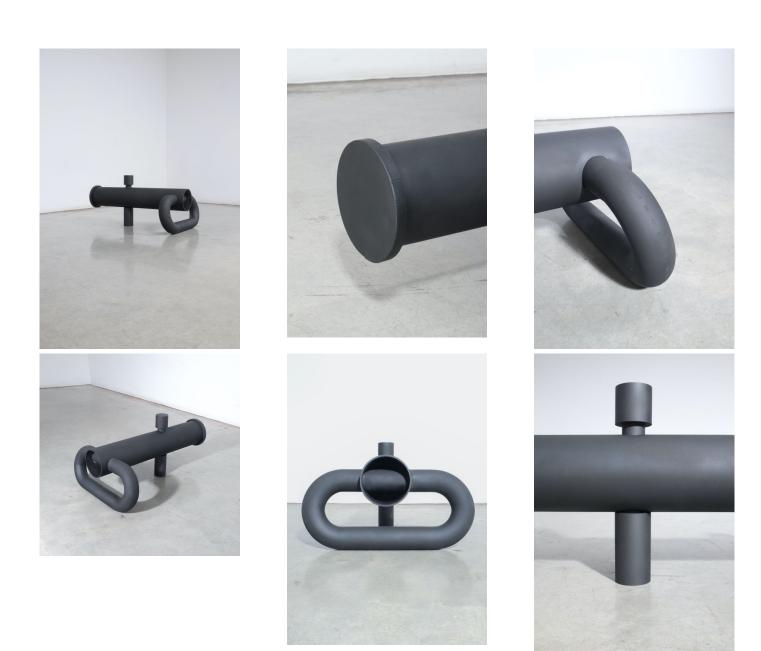

## Toni Schmale

Wildkatze steel sculpture by Toni Schmale, 2016. Unique sculpture from blackened steel by internationally acclaimed artist Toni Schmale. The sculpture has been purchased at gallery Koenig in Vienna. The artwork has already been boxed and will be shipped in a customized wooden crate.

It comes with the original "Certificate of Authenticity".

## **ADDITIONAL INFORMATION**

**Dimensions** 

68.5 × 48.3 × 40.6 cm