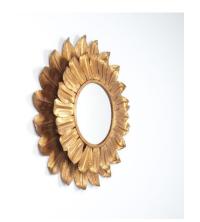

#### Sunburst.

Large round gold leaf sunburst backlit mirror, France, 1960.

Measuring 29 inches this piece is certainly an eye-catcher for any room.

It is equipped with a single large E27 bulb which does not necessarily need to be lit.

Good condition. We cleaned and rewired the piece.

Dimensions are 28.78" diameter x 3.2" Depth.