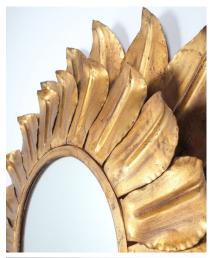

#### Sunburst.

Large round gold leaf sunburst backlit mirror, France, 1960.

Measuring 29 inches this piece is certainly an eye-catcher for any room.

It is equipped with a single large E27 bulb which does not necessarily need to be lit.

Good condition. We cleaned and rewired the piece.

Dimensions are 28.78" diameter x 3.2" Depth.