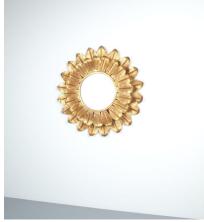

# **SUNBURST BACKLIT MIRROR ROUND GOLD LEAF, FRANCE 1960**

\$2,600

**SKU:** N/A | Categories: Mirrors, New | Tags: brass, france, mirror, sunburst

**GALLERY IMAGES** 

#### Sunburst.

Large round gold leaf sunburst backlit mirror, France, 1960.

Measuring 29 inches this piece is certainly an eye-catcher for any room.

It is equipped with a single large E27 bulb which does not necessarily need to be lit.

Good condition. We cleaned and rewired the piece.

Dimensions are 28.78" diameter x 3.2" Depth.

## **ADDITIONAL INFORMATION**

**Dimensions**  $73 \times 73 \times 8 \text{ cm}$ 

material mirror, Gilt Metal

**period** 1950 – 1960