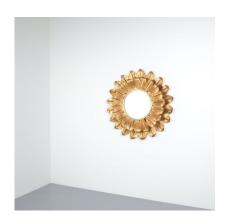

# **SUNBURST BACKLIT MIRROR ROUND GOLD LEAF, FRANCE 1960**

\$2,600

**SKU:** N/A | Categories: Mirrors, New | Tags: brass, france, mirror, sunburst

**GALLERY IMAGES** 

#### Sunburst.

Large round gold leaf sunburst backlit mirror, France, 1960.

Measuring 29 inches this piece is certainly an eye-catcher for any room.

It is equipped with a single large E27 bulb which does not necessarily need to be lit.

Good condition. We cleaned and rewired the piece.

Dimensions are 28.78" diameter x 3.2" Depth.

## **ADDITIONAL INFORMATION**

**Dimensions**  $73 \times 73 \times 8 \text{ cm}$ 

material mirror, Gilt Metal

**period** 1950 – 1960