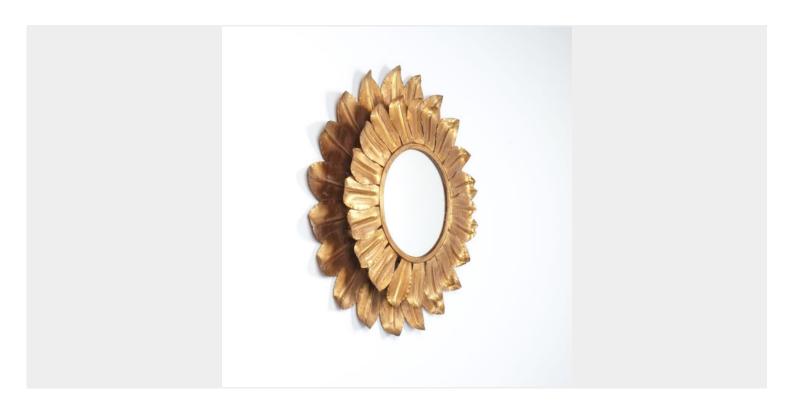

#### Sunburst.

Large round gold leaf sunburst backlit mirror, France, 1960.

Measuring 29 inches this piece is certainly an eye-catcher for any room.

It is equipped with a single large E27 bulb which does not necessarily need to be lit.

Good condition. We cleaned and rewired the piece.

Dimensions are 28.78" diameter x 3.2" Depth.