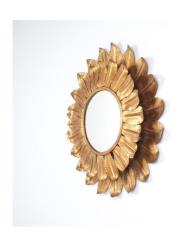

# **SUNBURST BACKLIT MIRROR ROUND GOLD LEAF, FRANCE 1960**

\$2,600

**SKU:** N/A | Categories: Mirrors, New | Tags: brass, france, mirror, sunburst

**GALLERY IMAGES** 

#### Sunburst.

Large round gold leaf sunburst backlit mirror, France, 1960.

Measuring 29 inches this piece is certainly an eye-catcher for any room.

It is equipped with a single large E27 bulb which does not necessarily need to be lit.

Good condition. We cleaned and rewired the piece.

Dimensions are 28.78" diameter x 3.2" Depth.

## **ADDITIONAL INFORMATION**

**Dimensions**  $73 \times 73 \times 8 \text{ cm}$ 

material mirror, Gilt Metal

**period** 1950 – 1960