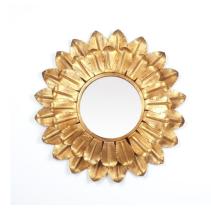

#### Sunburst.

Large round gold leaf sunburst backlit mirror, France, 1960.

Measuring 29 inches this piece is certainly an eye-catcher for any room.

It is equipped with a single large E27 bulb which does not necessarily need to be lit.

Good condition. We cleaned and rewired the piece.

Dimensions are 28.78" diameter x 3.2" Depth.