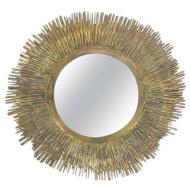

# **SUNBURST BACKLIT MIRROR ROUND GOLD LEAF, FRANCE 1960**

\$2,600

**SKU:** N/A | Categories: Mirrors, New | Tags: brass, france, mirror, sunburst

**GALLERY IMAGES** 

#### Sunburst.

Large round gold leaf sunburst backlit mirror, France, 1960.

Measuring 29 inches this piece is certainly an eye-catcher for any room.

It is equipped with a single large E27 bulb which does not necessarily need to be lit.

Good condition. We cleaned and rewired the piece.

Dimensions are 28.78" diameter x 3.2" Depth.

## **ADDITIONAL INFORMATION**

**Dimensions**  $73 \times 73 \times 8 \text{ cm}$ 

material mirror, Gilt Metal

**period** 1950 – 1960