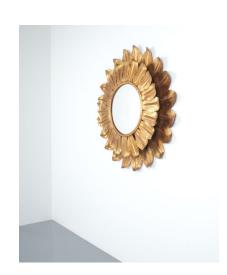

# **SUNBURST BACKLIT MIRROR ROUND GOLD LEAF, FRANCE 1960**

\$2,600

**SKU:** N/A | Categories: Mirrors, New | Tags: brass, france, mirror, sunburst

**GALLERY IMAGES** 

#### Sunburst.

Large round gold leaf sunburst backlit mirror, France, 1960.

Measuring 29 inches this piece is certainly an eye-catcher for any room.

It is equipped with a single large E27 bulb which does not necessarily need to be lit.

Good condition. We cleaned and rewired the piece.

Dimensions are 28.78" diameter x 3.2" Depth.

## **ADDITIONAL INFORMATION**

**Dimensions**  $73 \times 73 \times 8 \text{ cm}$ 

material mirror, Gilt Metal

**period** 1950 – 1960