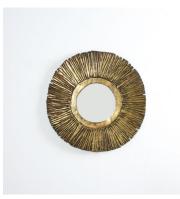

# **SUNBURST BACKLIT MIRROR ROUND GOLD LEAF, FRANCE 1960**

\$2,600

**SKU:** N/A | Categories: Mirrors, New | Tags: brass, france, mirror, sunburst

**GALLERY IMAGES** 

#### Sunburst.

Large round gold leaf sunburst backlit mirror, France, 1960.

Measuring 29 inches this piece is certainly an eye-catcher for any room.

It is equipped with a single large E27 bulb which does not necessarily need to be lit.

Good condition. We cleaned and rewired the piece.

Dimensions are 28.78" diameter x 3.2" Depth.

## **ADDITIONAL INFORMATION**

**Dimensions**  $73 \times 73 \times 8 \text{ cm}$ 

material mirror, Gilt Metal

**period** 1950 – 1960