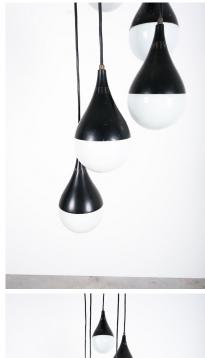

## **GALLERY IMAGES**

**PRODUCT DESCRIPTION** 

Stilnovo pear-shaped ball pendant with satin glass, Italy, circa 1950.

Black mid-century modern suspension light by the Italian brand Stilnovo.

Beautiful pendant light with multiple lacquered trumpet-shaped aluminum hardware and opal spheres hanging in waterfall formation, spiraling down the ceiling.

We can change the drop pf the cables easily according to your specifications and requirements. It's in good to very good condition, some little wear to the original lacquer, which we left as is. It's been rewired with black textile cord cable. Each of the five elements has got one bulb with 60W max e14 (EU). We do recommend Led's however due to heat emission of classical Edison bulbs. It casts a beautiful light.