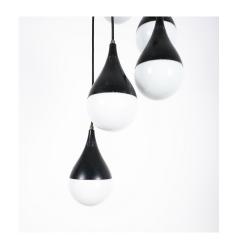

## **GALLERY IMAGES**

**PRODUCT DESCRIPTION** 

Stilnovo pear-shaped ball pendant with satin glass, Italy, circa 1950.

Black mid-century modern suspension light by the Italian brand Stilnovo.

Beautiful pendant light with multiple lacquered trumpet-shaped aluminum hardware and opal spheres hanging in waterfall formation, spiraling down the ceiling.

We can change the drop pf the cables easily according to your specifications and requirements. It's in good to very good condition, some little wear to the original lacquer, which we left as is. It's been rewired with black textile cord cable. Each of the five elements has got one bulb with 60W max e14 (EU). We do recommend Led's however due to heat emission of classical Edison bulbs. It casts a beautiful light.