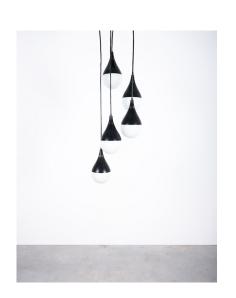

## STILNOVO BLACK WATERFALL CHANDELIER LAMP OPAL GLASS, CIRCA 1950

\$7,800

SKU: N/A | Categories: Chandeliers, Lighting, New, Pendants | Tag: stilnovo

## **GALLERY IMAGES**

**PRODUCT DESCRIPTION** 

Stilnovo pear-shaped ball pendant with satin glass, Italy, circa 1950.

Black mid-century modern suspension light by the Italian brand Stilnovo.

Beautiful pendant light with multiple lacquered trumpet-shaped aluminum hardware and opal spheres hanging in waterfall formation, spiraling down the ceiling.

We can change the drop pf the cables easily according to your specifications and requirements. It's in good to very good condition, some little wear to the original lacquer, which we left as is. It's been rewired with black textile cord cable. Each of the five elements has got one bulb with 60W max e14 (EU). We do recommend Led's however due to heat emission of classical Edison bulbs. It casts a beautiful light.