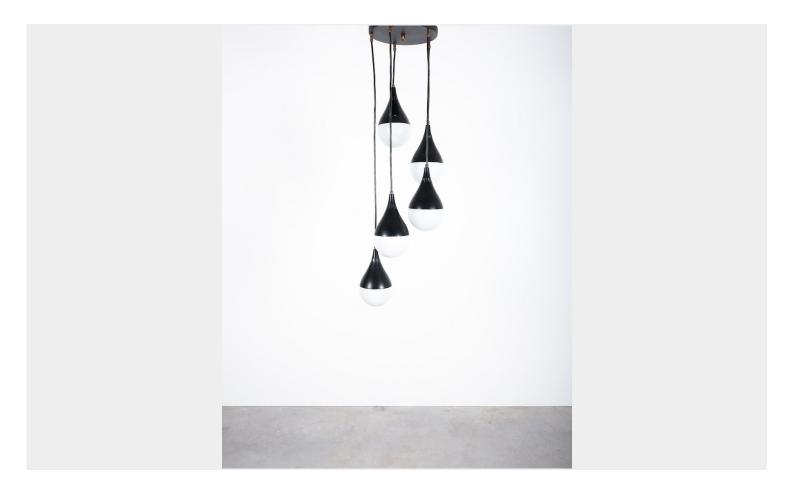

## STILNOVO BLACK WATERFALL CHANDELIER LAMP OPAL GLASS, CIRCA 1950

\$7,800

SKU: N/A | Categories: Chandeliers, Lighting, New, Pendants | Tag: stilnovo

## **GALLERY IMAGES**

**PRODUCT DESCRIPTION** 

Stilnovo pear-shaped ball pendant with satin glass, Italy, circa 1950.

Black mid-century modern suspension light by the Italian brand Stilnovo.

Beautiful pendant light with multiple lacquered trumpet-shaped aluminum hardware and opal spheres hanging in waterfall formation, spiraling down the ceiling.

We can change the drop pf the cables easily according to your specifications and requirements. It's in good to very good condition, some little wear to the original lacquer, which we left as is. It's been rewired with black textile cord cable. Each of the five elements has got one bulb with 60W max e14 (EU). We do recommend Led's however due to heat emission of classical Edison bulbs. It casts a beautiful light.