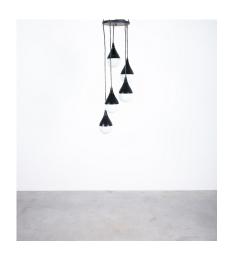

## STILNOVO BLACK WATERFALL CHANDELIER LAMP OPAL GLASS, CIRCA 1950

\$7,800

SKU: N/A | Categories: Chandeliers, Lighting, New, Pendants | Tag: stilnovo

## **GALLERY IMAGES**

**PRODUCT DESCRIPTION** 

Stilnovo pear-shaped ball pendant with satin glass, Italy, circa 1950.

Black mid-century modern suspension light by the Italian brand Stilnovo.

Beautiful pendant light with multiple lacquered trumpet-shaped aluminum hardware and opal spheres hanging in waterfall formation, spiraling down the ceiling.

We can change the drop pf the cables easily according to your specifications and requirements. It's in good to very good condition, some little wear to the original lacquer, which we left as is. It's been rewired with black textile cord cable. Each of the five elements has got one bulb with 60W max e14 (EU). We do recommend Led's however due to heat emission of classical Edison bulbs. It casts a beautiful light.