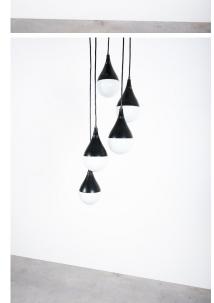

## STILNOVO BLACK WATERFALL CHANDELIER LAMP OPAL GLASS, CIRCA 1950

\$7,800

SKU: N/A | Categories: Chandeliers, Lighting, New, Pendants | Tag: stilnovo

## **GALLERY IMAGES**

**PRODUCT DESCRIPTION** 

Stilnovo pear-shaped ball pendant with satin glass, Italy, circa 1950.

Black mid-century modern suspension light by the Italian brand Stilnovo.

Beautiful pendant light with multiple lacquered trumpet-shaped aluminum hardware and opal spheres hanging in waterfall formation, spiraling down the ceiling.

We can change the drop pf the cables easily according to your specifications and requirements. It's in good to very good condition, some little wear to the original lacquer, which we left as is. It's been rewired with black textile cord cable. Each of the five elements has got one bulb with 60W max e14 (EU). We do recommend Led's however due to heat emission of classical Edison bulbs. It casts a beautiful light.