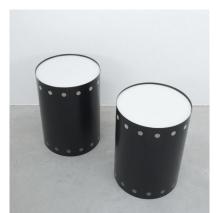

## STAFF BLACK BED SIDE TABLES WITH LAMPS, GERMANY, CIRCA 1965

\$5,800

SKU: N/A | Categories: <u>Side Tables / End Tables</u>, <u>Tables</u> | Tags: <u>staff</u>, <u>Staff Leuchten</u>

**GALLERY IMAGES** 

## **PRODUCT DESCRIPTION**

Staff. Black bed side tables with lights, Germany circa 1965- sold as a pair.

Very rare tubular blackened steel side tables that work with dimmable lamps. Stunning 1960 design made from steel sheet and Lucite.

## **ADDITIONAL INFORMATION**

**Dimensions**  $40 \times 40 \times 55 \text{ cm}$ 

**creator** Staff Leuchten

material laquered steel, lucite

**period** 1960-1970