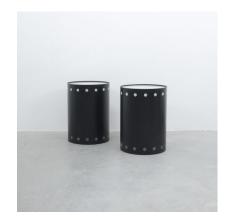

## **PRODUCT DESCRIPTION**

Staff. Black bed side tables with lights, Germany circa 1965- sold as a pair.

Very rare tubular blackened steel side tables that work with dimmable lamps. Stunning 1960 design made from steel sheet and Lucite.

Both work with a large e26/27 bulb up to 75W. The heights of 21.65" is perfect for a bed side table or sofa side table.

Good to very good condition. Both have been newly rewired.

Will sell as a pair only.

## **ADDITIONAL INFORMATION**

**Dimensions**  $40 \times 40 \times 55 \text{ cm}$ 

**creator** Staff Leuchten

material laquered steel, lucite

**period** 1960-1970