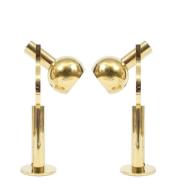

## STAFF BLACK BED SIDE TABLES WITH LAMPS, GERMANY, CIRCA 1965

\$5,800

SKU: N/A | Categories: <u>Side Tables / End Tables</u>, <u>Tables</u> | Tags: <u>staff</u>, <u>Staff Leuchten</u>

**GALLERY IMAGES** 

## **PRODUCT DESCRIPTION**

Staff. Black bed side tables with lights, Germany circa 1965- sold as a pair.

Very rare tubular blackened steel side tables that work with dimmable lamps. Stunning 1960 design made from steel sheet and Lucite.

Both work with a large e26/27 bulb up to 75W. The heights of 21.65" is perfect for a bed side table or sofa side table.

Good to very good condition. Both have been newly rewired.

Will sell as a pair only.

## **ADDITIONAL INFORMATION**

**Dimensions**  $40 \times 40 \times 55 \text{ cm}$ 

**creator** Staff Leuchten

material laquered steel, lucite

**period** 1960-1970