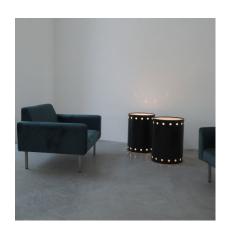

## **PRODUCT DESCRIPTION**

Staff. Black bed side tables with lights, Germany circa 1965- sold as a pair.

Very rare tubular blackened steel side tables that work with dimmable lamps. Stunning 1960 design made from steel sheet and Lucite.

Both work with a large e26/27 bulb up to 75W. The heights of 21.65" is perfect for a bed side table or sofa side table.

Good to very good condition. Both have been newly rewired.

Will sell as a pair only.