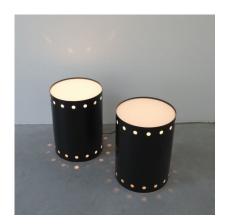

## **PRODUCT DESCRIPTION**

Staff. Black bed side tables with lights, Germany circa 1965- sold as a pair.

Very rare tubular blackened steel side tables that work with dimmable lamps. Stunning 1960 design made from steel sheet and Lucite.

Both work with a large e26/27 bulb up to 75W. The heights of 21.65" is perfect for a bed side table or sofa side table.

Good to very good condition. Both have been newly rewired.

Will sell as a pair only.