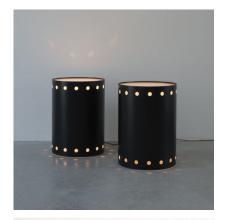

## **PRODUCT DESCRIPTION**

Staff. Black bed side tables with lights, Germany circa 1965- sold as a pair.

Very rare tubular blackened steel side tables that work with dimmable lamps. Stunning 1960 design made from steel sheet and Lucite.

Both work with a large e26/27 bulb up to 75W. The heights of 21.65" is perfect for a bed side table or sofa side table.

Good to very good condition. Both have been newly rewired.

Will sell as a pair only.