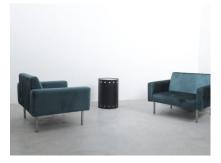

## **PRODUCT DESCRIPTION**

Staff. Black bed side tables with lights, Germany circa 1965- sold as a pair.

Very rare tubular blackened steel side tables that work with dimmable lamps. Stunning 1960 design made from steel sheet and Lucite.

Both work with a large e26/27 bulb up to 75W. The heights of 21.65" is perfect for a bed side table or sofa side table.

Good to very good condition. Both have been newly rewired.

Will sell as a pair only.