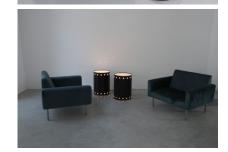

## **PRODUCT DESCRIPTION**

Staff. Black bed side tables with lights, Germany circa 1965- sold as a pair.

Very rare tubular blackened steel side tables that work with dimmable lamps. Stunning 1960 design made from steel sheet and Lucite.

Both work with a large e26/27 bulb up to 75W. The heights of 21.65" is perfect for a bed side table or sofa side table.

Good to very good condition. Both have been newly rewired.

Will sell as a pair only.