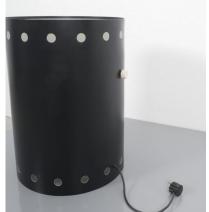

## **PRODUCT DESCRIPTION**

Staff. Black bed side tables with lights, Germany circa 1965- sold as a pair.

Very rare tubular blackened steel side tables that work with dimmable lamps. Stunning 1960 design made from steel sheet and Lucite.

Both work with a large e26/27 bulb up to 75W. The heights of 21.65" is perfect for a bed side table or sofa side table.

Good to very good condition. Both have been newly rewired.

Will sell as a pair only.