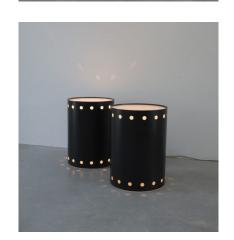

## **PRODUCT DESCRIPTION**

Staff. Black bed side tables with lights, Germany circa 1965- sold as a pair.

Very rare tubular blackened steel side tables that work with dimmable lamps. Stunning 1960 design made from steel sheet and Lucite.

Both work with a large e26/27 bulb up to 75W. The heights of 21.65" is perfect for a bed side table or sofa side table.

Good to very good condition. Both have been newly rewired.

Will sell as a pair only.