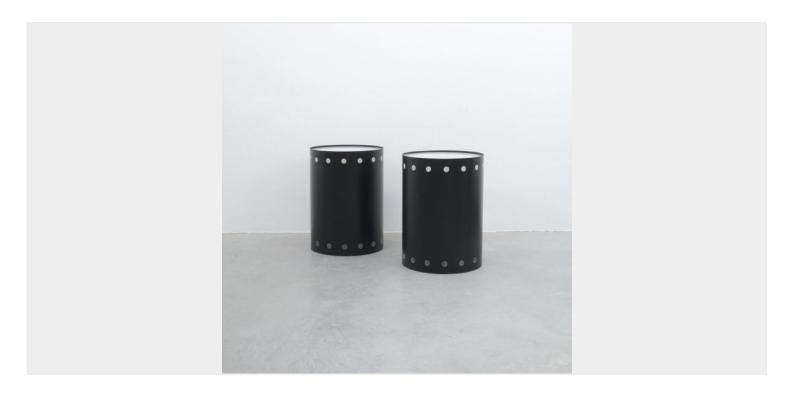

## STAFF BLACK BED SIDE TABLES WITH LAMPS, GERMANY, CIRCA 1965

\$5,800

SKU: N/A | Categories: <u>Side Tables / End Tables</u>, <u>Tables</u> | Tags: <u>staff</u>, <u>Staff Leuchten</u>

**GALLERY IMAGES** 

## **PRODUCT DESCRIPTION**

Staff. Black bed side tables with lights, Germany circa 1965- sold as a pair.

Very rare tubular blackened steel side tables that work with dimmable lamps. Stunning 1960 design made from steel sheet and Lucite.

Both work with a large e26/27 bulb up to 75W. The heights of 21.65" is perfect for a bed side table or sofa side table.

Good to very good condition. Both have been newly rewired.

Will sell as a pair only.