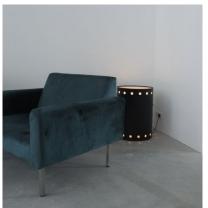

## **PRODUCT DESCRIPTION**

Staff. Black bed side tables with lights, Germany circa 1965- sold as a pair.

Very rare tubular blackened steel side tables that work with dimmable lamps. Stunning 1960 design made from steel sheet and Lucite.

Both work with a large e26/27 bulb up to 75W. The heights of 21.65" is perfect for a bed side table or sofa side table.

Good to very good condition. Both have been newly rewired.

Will sell as a pair only.