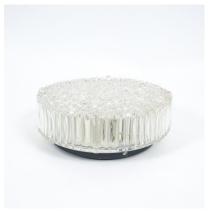

## STAFF GLASS BUBBLE FLUSH MOUNT /DERIVE - VIENNA

**\$750** 

**SKU:** N/A | Categories: Flush Mounts, Lighting | Tags: flush mount, Glass, staff, Staff Leuchten

**GALLERY IMAGES** 

## **PRODUCT DESCRIPTION**

Staff Glass Flush Mount. Nice bubble glass flush mount fixture from the 1960s by Staff/Germany. It holds three bulbs with 40 W and has been rewired recently. The condition is very good.

## **ADDITIONAL INFORMATION**

**Dimensions**  $24 \times 24 \times 9 \text{ cm}$ 

**creator** Staff Leuchten

material glass

**period** 1960-1970