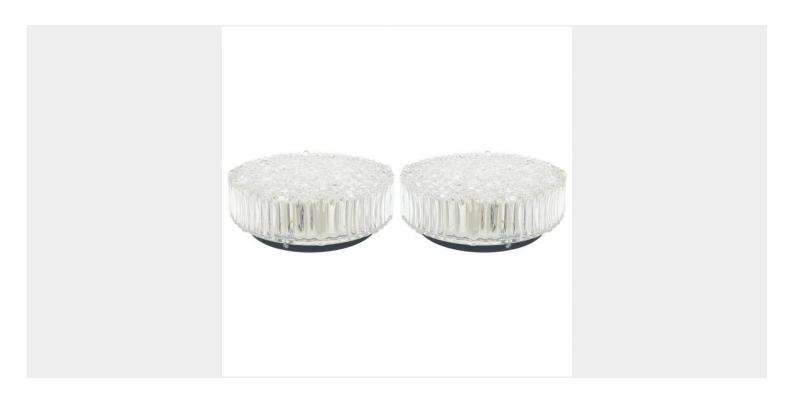

## STAFF GLASS BUBBLE FLUSH MOUNT /DERIVE - VIENNA

**\$750** 

**SKU:** N/A | Categories: Flush Mounts, Lighting | Tags: flush mount, Glass, staff, Staff Leuchten

**GALLERY IMAGES** 

## **PRODUCT DESCRIPTION**

Staff Glass Flush Mount. Nice bubble glass flush mount fixture from the 1960s by Staff/Germany. It holds three bulbs with 40 W and has been rewired recently. The condition is very good.

## **ADDITIONAL INFORMATION**

**Dimensions**  $24 \times 24 \times 9 \text{ cm}$ 

**creator** Staff Leuchten

material glass

**period** 1960-1970