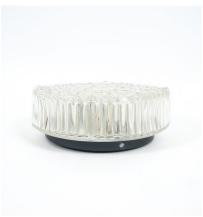

## **PRODUCT DESCRIPTION**

Staff Glass Flush Mount. Nice bubble glass flush mount fixture from the 1960s by Staff/Germany. It holds three bulbs with 40 W and has been rewired recently. The condition is very good.

## **ADDITIONAL INFORMATION**

**Dimensions**  $24 \times 24 \times 9 \text{ cm}$ 

**creator** Staff Leuchten

material glass

**period** 1960-1970