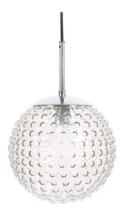

## STAFF GLASS BUBBLE FLUSH MOUNT /DERIVE - VIENNA



**\$750** 

**SKU:** N/A | Categories: Flush Mounts, Lighting | Tags: flush mount, Glass, staff, Staff Leuchten



**GALLERY IMAGES** 









## **PRODUCT DESCRIPTION**

Staff Glass Flush Mount. Nice bubble glass flush mount fixture from the 1960s by Staff/Germany. It holds three bulbs with 40 W and has been rewired recently. The condition is very good.

## **ADDITIONAL INFORMATION**

**Dimensions**  $24 \times 24 \times 9 \text{ cm}$ 

**creator** Staff Leuchten

material glass

**period** 1960-1970

## YOU MAY ALSO LIKE...



Staff 5x Bubble
Glass Chrome
Pendant Lamp, 1960