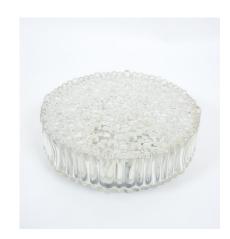

## **PRODUCT DESCRIPTION**

Staff Glass Flush Mount. Nice bubble glass flush mount fixture from the 1960s by Staff/Germany. It holds three bulbs with 40 W and has been rewired recently. The condition is very good.

## **ADDITIONAL INFORMATION**

**Dimensions**  $24 \times 24 \times 9 \text{ cm}$ 

**creator** Staff Leuchten

material glass

**period** 1960-1970