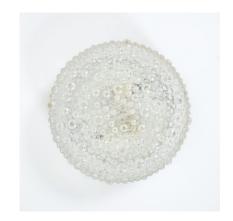

## STAFF GLASS BUBBLE FLUSH MOUNT /DERIVE - VIENNA

**\$750** 

**SKU:** N/A | Categories: Flush Mounts, Lighting | Tags: flush mount, Glass, staff, Staff Leuchten

**GALLERY IMAGES** 

## **PRODUCT DESCRIPTION**

Staff Glass Flush Mount. Nice bubble glass flush mount fixture from the 1960s by Staff/Germany. It holds three bulbs with 40 W and has been rewired recently. The condition is very good.

## **ADDITIONAL INFORMATION**

**Dimensions**  $24 \times 24 \times 9 \text{ cm}$ 

**creator** Staff Leuchten

material glass

**period** 1960-1970