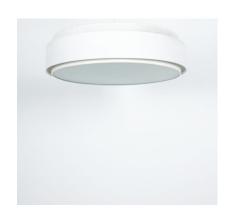

#### Staff.

pair of 18" ceiling lamps, Germany circa 1960- priced per piece.

Great set of 2 light which are sold individually. Both were manufactured circa 1960 and are in original condition.

#### Enameled aluminum.

They use 3x e26/27 bulbs per light with 75W each, Led's are possible.

The condition is very good, no bumps or damages, some minor loss of paint.

Cleaned gently. Nice facetted glass disc. Dimensions: 18.11" x 4.72".