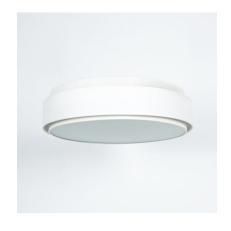

#### Staff.

pair of 18" ceiling lamps, Germany circa 1960- priced per piece.

Great set of 2 light which are sold individually. Both were manufactured circa 1960 and are in original condition.

#### Enameled aluminum.

They use 3x e26/27 bulbs per light with 75W each, Led's are possible.

The condition is very good, no bumps or damages, some minor loss of paint.

Cleaned gently. Nice facetted glass disc. Dimensions: 18.11" x 4.72".