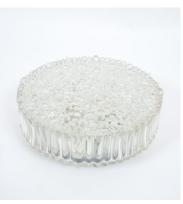

#### Staff.

pair of 18" ceiling lamps, Germany circa 1960- priced per piece.

Great set of 2 light which are sold individually. Both were manufactured circa 1960 and are in original condition.

#### Enameled aluminum.

They use 3x e26/27 bulbs per light with 75W each, Led's are possible.

The condition is very good, no bumps or damages, some minor loss of paint.

Cleaned gently. Nice facetted glass disc. Dimensions: 18.11" x 4.72".