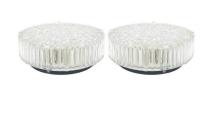

# STAFF FLUSH MOUNT CEILING LIGHTS GERMANY, CIRCA 1960

\$2,200

SKU: N/A | Categories: Flush Mounts, Lighting, New | Tags: flush mount, Glass, staff, Staff Leuchten

**GALLERY IMAGES** 

#### Staff.

pair of 18" ceiling lamps, Germany circa 1960- priced per piece.

Great set of 2 light which are sold individually. Both were manufactured circa 1960 and are in original condition.

#### Enameled aluminum.

They use 3x e26/27 bulbs per light with 75W each, Led's are possible.

The condition is very good, no bumps or damages, some minor loss of paint.

Cleaned gently. Nice facetted glass disc. Dimensions: 18.11" x 4.72".

## **ADDITIONAL INFORMATION**

**Dimensions**  $48 \times 48 \times 12 \text{ cm}$ 

**creator** staff, Staff Leuchten

material Laquered Alumium, Brass, glass

**period** 1960-1970