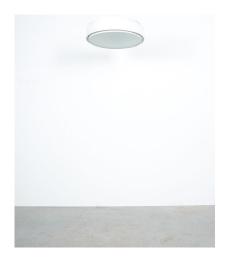

#### Staff.

pair of 18" ceiling lamps, Germany circa 1960- priced per piece.

Great set of 2 light which are sold individually. Both were manufactured circa 1960 and are in original condition.

#### Enameled aluminum.

They use 3x e26/27 bulbs per light with 75W each, Led's are possible.

The condition is very good, no bumps or damages, some minor loss of paint.

Cleaned gently. Nice facetted glass disc. Dimensions: 18.11" x 4.72".