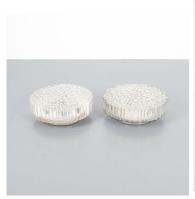

#### Staff.

pair of 18" ceiling lamps, Germany circa 1960- priced per piece.

Great set of 2 light which are sold individually. Both were manufactured circa 1960 and are in original condition.

#### Enameled aluminum.

They use 3x e26/27 bulbs per light with 75W each, Led's are possible.

The condition is very good, no bumps or damages, some minor loss of paint.

Cleaned gently. Nice facetted glass disc. Dimensions: 18.11" x 4.72".