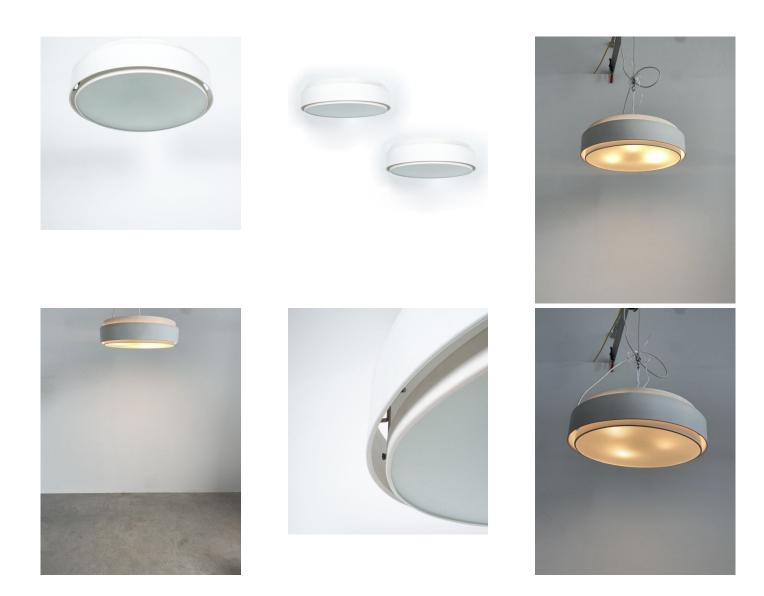

#### Staff.

pair of 18" ceiling lamps, Germany circa 1960- priced per piece.

Great set of 2 light which are sold individually. Both were manufactured circa 1960 and are in original condition.

#### Enameled aluminum.

They use 3x e26/27 bulbs per light with 75W each, Led's are possible.

The condition is very good, no bumps or damages, some minor loss of paint.

Cleaned gently. Nice facetted glass disc. Dimensions: 18.11" x 4.72".

## **ADDITIONAL INFORMATION**

**Dimensions**  $48 \times 48 \times 12 \text{ cm}$ 

**creator** staff, Staff Leuchten

material Laquered Alumium, Brass, glass

**period** 1960-1970