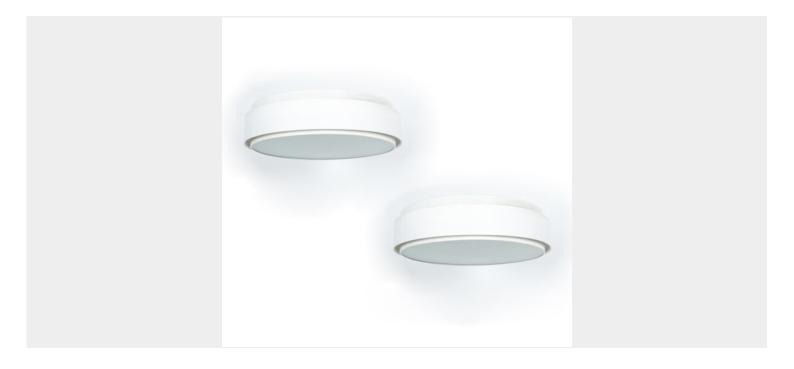

#### Staff.

pair of 18" ceiling lamps, Germany circa 1960- priced per piece.

Great set of 2 light which are sold individually. Both were manufactured circa 1960 and are in original condition.

#### Enameled aluminum.

They use 3x e26/27 bulbs per light with 75W each, Led's are possible.

The condition is very good, no bumps or damages, some minor loss of paint.

Cleaned gently. Nice facetted glass disc. Dimensions: 18.11" x 4.72".