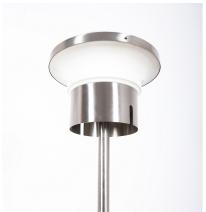

## **PRODUCT DESCRIPTION**

Sergio Mazza.

Rare 66" (white) floor lamp by Sergio Mazza for Artemide, Italy circa 1965.

Please note that we have a matching floor light available in aubergine color.

Original Tau floor light in nickeled brass, white lacquer and the typical white glass dome.

The original metal switch is present. The overall condition is good to very good, it shows little traces of us.

We have cleaned it, polished it and checked the cables. The lamp is ready to use.

Please note that we have matching sconces/ flush mounts available.