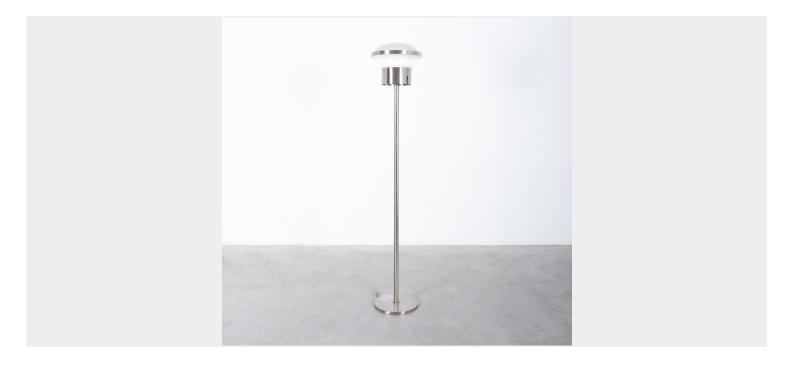

## SERGIO MAZZA TAU GLASS NICKEL FLOOR LIGHT, ITALY, MID-CENTURY, 1960

\$2,800

SKU: N/A | Categories: Floor Lamps, Lighting, New | Tags: artemide, mazza, Sergio Mazza, tau

**GALLERY IMAGES** 

## **PRODUCT DESCRIPTION**

Sergio Mazza.

Rare 66" (white) floor lamp by Sergio Mazza for Artemide, Italy circa 1965.

Please note that we have a matching floor light available in aubergine color.

Original Tau floor light in nickeled brass, white lacquer and the typical white glass dome.

The original metal switch is present. The overall condition is good to very good, it shows little traces of us.

We have cleaned it, polished it and checked the cables. The lamp is ready to use.

Please note that we have matching sconces/ flush mounts available.

Dimensions: 66" x 11.81".

## **ADDITIONAL INFORMATION**

**Dimensions**  $30 \times 30 \times 169 \text{ cm}$ 

**creator** Sergio Mazza

material Laquered Alumium, sheet metal, chrome, Glass,

**period** 1960 - 1970