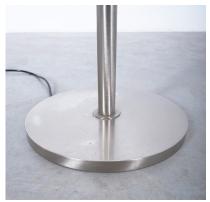

## **PRODUCT DESCRIPTION**

Sergio Mazza.

Rare 66" (white) floor lamp by Sergio Mazza for Artemide, Italy circa 1965.

Please note that we have a matching floor light available in aubergine color.

Original Tau floor light in nickeled brass, white lacquer and the typical white glass dome.

Dimensions: 66" x 11.81".

## **ADDITIONAL INFORMATION**

**Dimensions**  $30 \times 30 \times 169 \text{ cm}$ 

**creator** Sergio Mazza

material Laquered Alumium, sheet metal, chrome, Glass,

**period** 1960 - 1970