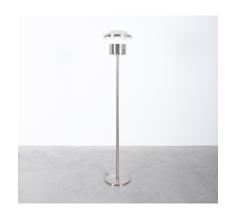

## SERGIO MAZZA TAU GLASS NICKEL FLOOR LIGHT, ITALY, MID-CENTURY, 1960

\$2,800

SKU: N/A | Categories: Floor Lamps, Lighting, New | Tags: artemide, mazza, Sergio Mazza, tau

**GALLERY IMAGES** 

## **PRODUCT DESCRIPTION**

Sergio Mazza.

Rare 66" (white) floor lamp by Sergio Mazza for Artemide, Italy circa 1965.

Please note that we have a matching floor light available in aubergine color.

Original Tau floor light in nickeled brass, white lacquer and the typical white glass dome.

Dimensions: 66" x 11.81".

## **ADDITIONAL INFORMATION**

**Dimensions**  $30 \times 30 \times 169 \text{ cm}$ 

**creator** Sergio Mazza

material Laquered Alumium, sheet metal, chrome, Glass,

**period** 1960 - 1970