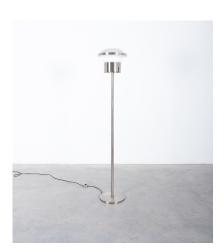

## SERGIO MAZZA TAU GLASS NICKEL FLOOR LIGHT, ITALY, MID-CENTURY, 1960

\$2,800

SKU: N/A | Categories: Floor Lamps, Lighting, New | Tags: artemide, mazza, Sergio Mazza, tau

**GALLERY IMAGES** 

## **PRODUCT DESCRIPTION**

Sergio Mazza.

Rare 66" (white) floor lamp by Sergio Mazza for Artemide, Italy circa 1965.

Please note that we have a matching floor light available in aubergine color.

Original Tau floor light in nickeled brass, white lacquer and the typical white glass dome.

Dimensions: 66" x 11.81".

## **ADDITIONAL INFORMATION**

**Dimensions**  $30 \times 30 \times 169 \text{ cm}$ 

**creator** Sergio Mazza

material Laquered Alumium, sheet metal, chrome, Glass,

**period** 1960 - 1970