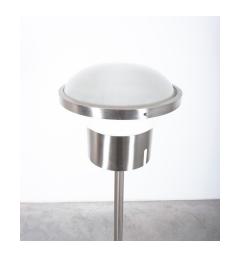

## **PRODUCT DESCRIPTION**

Sergio Mazza.

Rare 66" (white) floor lamp by Sergio Mazza for Artemide, Italy circa 1965.

Please note that we have a matching floor light available in aubergine color.

Original Tau floor light in nickeled brass, white lacquer and the typical white glass dome.

The original metal switch is present. The overall condition is good to very good, it shows little traces of us.

We have cleaned it, polished it and checked the cables. The lamp is ready to use.

Please note that we have matching sconces/ flush mounts available.