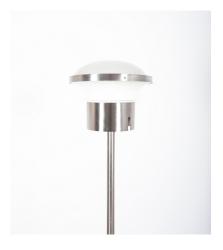

## **PRODUCT DESCRIPTION**

Sergio Mazza.

Rare 66" (white) floor lamp by Sergio Mazza for Artemide, Italy circa 1965.

Please note that we have a matching floor light available in aubergine color.

Original Tau floor light in nickeled brass, white lacquer and the typical white glass dome.

The original metal switch is present. The overall condition is good to very good, it shows little traces of us.

We have cleaned it, polished it and checked the cables. The lamp is ready to use.

Please note that we have matching sconces/ flush mounts available.

## **ADDITIONAL INFORMATION**

**Dimensions**  $30 \times 30 \times 169 \text{ cm}$ 

**creator** Sergio Mazza

material Laquered Alumium, sheet metal, chrome, Glass,

**period** 1960 - 1970