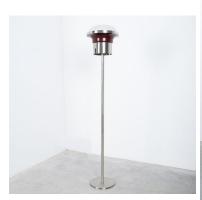

## SERGIO MAZZA TAU GLASS NICKEL FLOOR LIGHT, ITALY, MID-CENTURY, 1960

\$2,800

SKU: N/A | Categories: Floor Lamps, Lighting, New | Tags: artemide, mazza, Sergio Mazza, tau

**GALLERY IMAGES** 

## **PRODUCT DESCRIPTION**

Sergio Mazza.

Rare 66" (white) floor lamp by Sergio Mazza for Artemide, Italy circa 1965.

Please note that we have a matching floor light available in aubergine color.

Original Tau floor light in nickeled brass, white lacquer and the typical white glass dome.

The original metal switch is present. The overall condition is good to very good, it shows little traces of us.

We have cleaned it, polished it and checked the cables. The lamp is ready to use.

Please note that we have matching sconces/ flush mounts available.

Dimensions: 66" x 11.81".

## **ADDITIONAL INFORMATION**

**Dimensions**  $30 \times 30 \times 169 \text{ cm}$ 

**creator** Sergio Mazza

material Laquered Alumium, sheet metal, chrome, Glass,

**period** 1960 - 1970