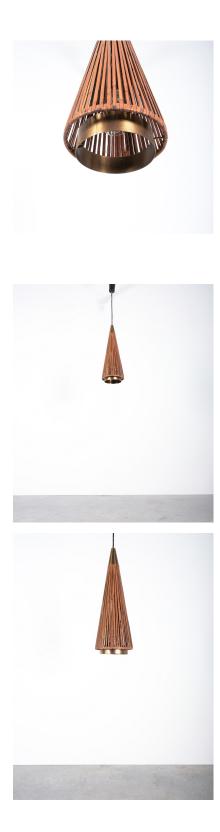

#### **PRODUCT DESCRIPTION**

Rattan pendant lamp, Italy, Mid century

Dimensions: 7.87 (diameter) x 20.1 (height lamp shape only) 59 (overall height)

Rare rattan shade pendant light, circa 1950, Italy, featuring a very long cone shaped rattan shade with a brass cone on top and a defector around the actual bulb.

The combination of rattan and brass gives this lamp a unique look that is both natural and industrial.

The rattan creates a warm and inviting feel, while the brass adds a touch sophistication.

The cone shape of the lamp creates a beautiful downward-facing light as much as a surround ing pattern through the rattan itself, providing a cozy and intimate atmosphere to any room.

It's in good condition with no major wear or damage to the rattan, the brass shows a nice patina.

Newly rewired with the original canopy.