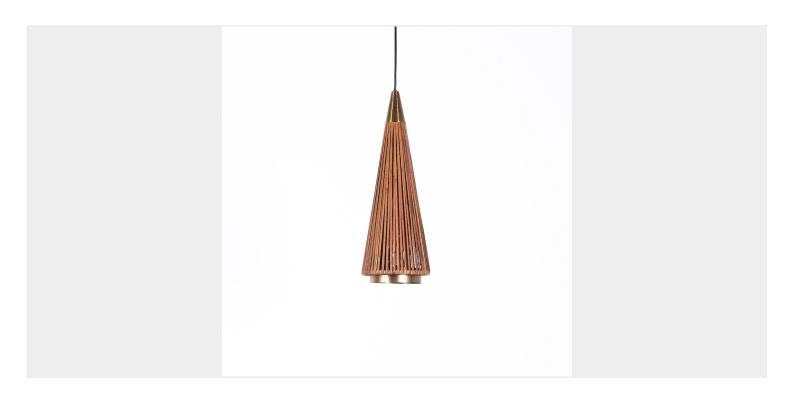

#### **PRODUCT DESCRIPTION**

Rattan pendant lamp, Italy, Mid century

Dimensions: 7.87 (diameter) x 20.1 (height lamp shape only) 59 (overall height)

Rare rattan shade pendant light, circa 1950, Italy, featuring a very long cone shaped rattan shade with a brass cone on top and a defector around the actual bulb.

The combination of rattan and brass gives this lamp a unique look that is both natural and industrial.

The rattan creates a warm and inviting feel, while the brass adds a touch sophistication.

The cone shape of the lamp creates a beautiful downward-facing light as much as a surround ing pattern through the rattan itself, providing a cozy and intimate atmosphere to any room.

It's in good condition with no major wear or damage to the rattan, the brass shows a nice patina.

Newly rewired with the original canopy.