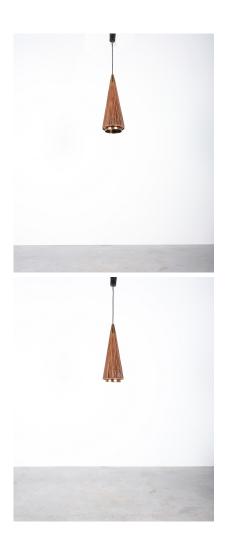

#### **GALLERY IMAGES**

#### **PRODUCT DESCRIPTION**

Rattan pendant lamp, Italy, Mid century

Dimensions: 7.87 (diameter) x 20.1 (height lamp shape only) 59 (overall height)

Rare rattan shade pendant light, circa 1950, Italy, featuring a very long cone shaped rattan shade with a brass cone on top and a defector around the actual bulb.