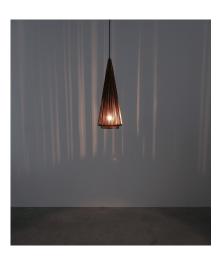

The combination of rattan and brass gives this lamp a unique look that is both natural and industrial.

The rattan creates a warm and inviting feel, while the brass adds a touch sophistication.

The cone shape of the lamp creates a beautiful downward-facing light as much as a surround ing pattern through the rattan itself, providing a cozy and intimate atmosphere to any room.