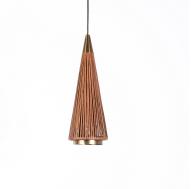

## RATTAN CONE PENDANT LAMP BRASS, ITALY, CIRCA 1950

#### **PRODUCT DESCRIPTION**

Rattan pendant lamp, Italy, Mid century

Dimensions: 7.87 (diameter) x 20.1 (height lamp shape only) 59 (overall height)

Rare rattan shade pendant light, circa 1950, Italy, featuring a very long cone shaped rattan shade with a brass cone on top and a defector around the actual bulb.

The combination of rattan and brass gives this lamp a unique look that is both natural and industrial.

The rattan creates a warm and inviting feel, while the brass adds a touch sophistication.

The cone shape of the lamp creates a beautiful downward-facing light as much as a surround ing pattern through the rattan itself, providing a cozy and intimate atmosphere to any room.

It's in good condition with no major wear or damage to the rattan, the brass shows a nice patina.

Newly rewired with the original canopy.