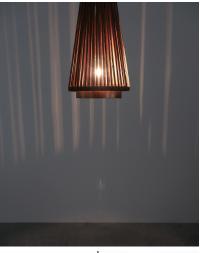

The combination of rattan and brass gives this lamp a unique look that is both natural and industrial.

The rattan creates a warm and inviting feel, while the brass adds a touch sophistication.

The cone shape of the lamp creates a beautiful downward-facing light as much as a surround ing pattern through the rattan itself, providing a cozy and intimate atmosphere to any room.