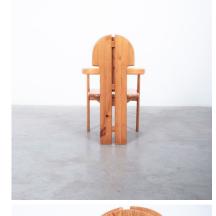

#### **PRODUCT DESCRIPTION**

Rainer Daumiller.

Pair of pine wood armchairs by the Danish architect Rainer Daumiller, produced by Hirtshals Sawmill during the 1970s.

Sold as a set of 2 pieces, we have another set of six Daumiller chairs available that can be combined with these (see pictures) Solid wooden pine chairs by architect Rainer Daumiller with smooth rounded woodwork and sculpted seats.

Elegant yet rustic and very comfortable to sit in, these chairs have a deep connection to the material used and further express the design approach through the curved lines and carved crafting.

They show signs of wear and a beautiful patina which adds to the character of the wood.