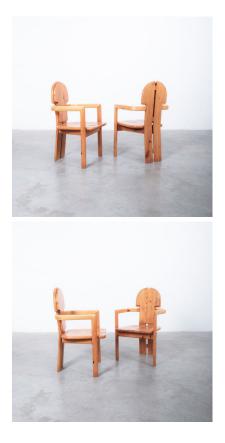

#### **PRODUCT DESCRIPTION**

Rainer Daumiller.

Pair of pine wood armchairs by the Danish architect Rainer Daumiller, produced by Hirtshals Sawmill during the 1970s.

Sold as a set of 2 pieces, we have another set of six Daumiller chairs available that can be combined with these (see pictures) Solid wooden pine chairs by architect Rainer Daumiller with smooth rounded woodwork and sculpted seats.

Elegant yet rustic and very comfortable to sit in, these chairs have a deep connection to the material used and further express the design approach through the curved lines and carved crafting.

They show signs of wear and a beautiful patina which adds to the character of the wood.