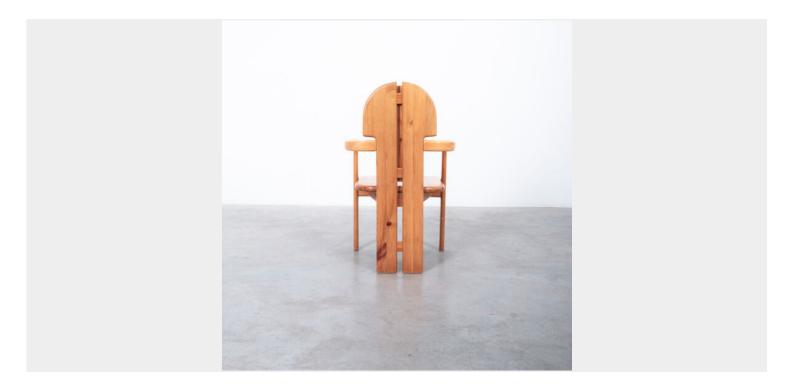

#### **PRODUCT DESCRIPTION**

Rainer Daumiller.

Pair of pine wood armchairs by the Danish architect Rainer Daumiller, produced by Hirtshals Sawmill during the 1970s.

Sold as a set of 2 pieces, we have another set of six Daumiller chairs available that can be combined with these (see pictures) Solid wooden pine chairs by architect Rainer Daumiller with smooth rounded woodwork and sculpted seats.

Elegant yet rustic and very comfortable to sit in, these chairs have a deep connection to the material used and further express the design approach through the curved lines and carved crafting.

They show signs of wear and a beautiful patina which adds to the character of the wood.

### **ADDITIONAL INFORMATION**

| Dimensions | 57 × 48 × 77 cm                     |
|------------|-------------------------------------|
| creator    | Hirtshals Sawmill, Rainer Daumiller |
| material   | Pine wood                           |
| period     | 1970 - 1980                         |