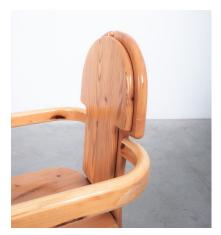

#### **PRODUCT DESCRIPTION**

Rainer Daumiller.

Pair of pine wood armchairs by the Danish architect Rainer Daumiller, produced by Hirtshals Sawmill during the 1970s.

Sold as a set of 2 pieces, we have another set of six Daumiller chairs available that can be combined with these (see pictures) Solid wooden pine chairs by architect Rainer Daumiller with smooth rounded woodwork and sculpted seats.

Elegant yet rustic and very comfortable to sit in, these chairs have a deep connection to the material used and further express the design approach through the curved lines and carved crafting.

They show signs of wear and a beautiful patina which adds to the character of the wood.