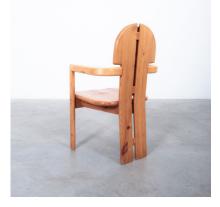

#### **PRODUCT DESCRIPTION**

Rainer Daumiller.

Pair of pine wood armchairs by the Danish architect Rainer Daumiller, produced by Hirtshals Sawmill during the 1970s.

Sold as a set of 2 pieces, we have another set of six Daumiller chairs available that can be combined with these (see pictures) Solid wooden pine chairs by architect Rainer Daumiller with smooth rounded woodwork and sculpted seats.

Elegant yet rustic and very comfortable to sit in, these chairs have a deep connection to the material used and further express the design approach through the curved lines and carved crafting.

They show signs of wear and a beautiful patina which adds to the character of the wood.