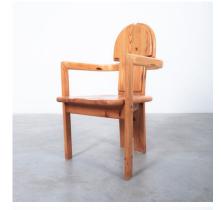

#### **PRODUCT DESCRIPTION**

Rainer Daumiller.

Pair of pine wood armchairs by the Danish architect Rainer Daumiller, produced by Hirtshals Sawmill during the 1970s.

Sold as a set of 2 pieces, we have another set of six Daumiller chairs available that can be combined with these (see pictures) Solid wooden pine chairs by architect Rainer Daumiller with smooth rounded woodwork and sculpted seats.

Elegant yet rustic and very comfortable to sit in, these chairs have a deep connection to the material used and further express the design approach through the curved lines and carved crafting.

They show signs of wear and a beautiful patina which adds to the character of the wood.