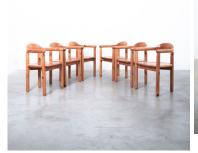

## RAINER DAUMILLER SOLID PINE WOOD DINING CHAIRS (2) DANISH DESIGN, 1970

#### **PRODUCT DESCRIPTION**

Rainer Daumiller.

Pair of pine wood armchairs by the Danish architect Rainer Daumiller, produced by Hirtshals Sawmill during the 1970s.

Sold as a set of 2 pieces, we have another set of six Daumiller chairs available that can be combined with these (see pictures) Solid wooden pine chairs by architect Rainer Daumiller with smooth rounded woodwork and sculpted seats.

Sold as a set of 2 pieces, we have another 6 available that were originally used around the table.