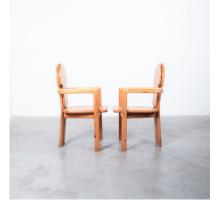

#### **PRODUCT DESCRIPTION**

Rainer Daumiller.

Pair of pine wood armchairs by the Danish architect Rainer Daumiller, produced by Hirtshals Sawmill during the 1970s.

Sold as a set of 2 pieces, we have another set of six Daumiller chairs available that can be combined with these (see pictures) Solid wooden pine chairs by architect Rainer Daumiller with smooth rounded woodwork and sculpted seats.

Sold as a set of 2 pieces, we have another 6 available that were originally used around the table.