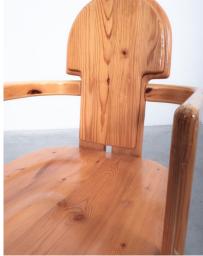

#### **PRODUCT DESCRIPTION**

Rainer Daumiller.

Pair of pine wood armchairs by the Danish architect Rainer Daumiller, produced by Hirtshals Sawmill during the 1970s.

Sold as a set of 2 pieces, we have another set of six Daumiller chairs available that can be combined with these (see pictures) Solid wooden pine chairs by architect Rainer Daumiller with smooth rounded woodwork and sculpted seats.

Elegant yet rustic and very comfortable to sit in, these chairs have a deep connection to the material used and further express the design approach through the curved lines and carved crafting.

They show signs of wear and a beautiful patina which adds to the character of the wood.