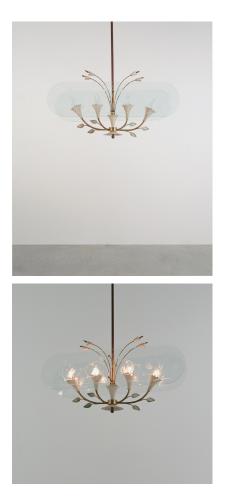

#### **GALLERY IMAGES**

Pietro Chiesa.

Unique 28" wide midcentury glass chandelier with floral details, attr. Pietro Chiesa Beautiful 28" wide and 6" deep chandelier with 2 parallel glass shields with floral motive etchings.

The floral motive is a red thread in the design process for this light attributed to Pietro Chiesa.

The designer has been very active in the 1940-1950 and designed many different versions of the same floral topic, wall-lights and flush mounts are probably the best known examples.

All show the same intricate elements, glass shields with deep sandblasted floral incisions and brass work with realistic stems, leaves and petals.

This is an outstanding example, very delicate and rare. The glass shows no cracks, nor chips around the rim. The original lacquered aluminum and brass parts we left untouched (just cleaned it gently).

The brass shows a rich patina which also contributes to the overall original look.

Dimensions are 27.95" x 6.3" x 36.6" (height )