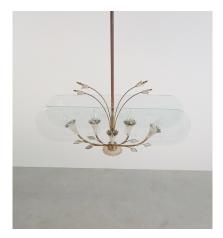

#### **GALLERY IMAGES**

Pietro Chiesa.

Unique 28" wide midcentury glass chandelier with floral details, attr. Pietro Chiesa Beautiful 28" wide and 6" deep chandelier with 2 parallel glass shields with floral motive etchings.

The floral motive is a red thread in the design process for this light attributed to Pietro Chiesa.

The designer has been very active in the 1940-1950 and designed many different versions of the same floral topic, wall-lights and flush mounts are probably the best known examples.

All show the same intricate elements, glass shields with deep sandblasted floral incisions and brass work with realistic stems, leaves and petals.

This is an outstanding example, very delicate and rare. The glass shows no cracks, nor chips around the rim. The original lacquered aluminum and brass parts we left untouched (just cleaned it gently).

The brass shows a rich patina which also contributes to the overall original look.

Dimensions are 27.95" x 6.3" x 36.6" (height )