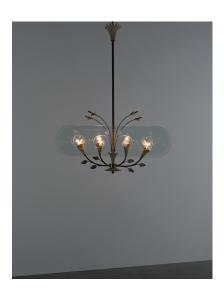

## PIETRO CHIESA CHANDELIER FLORAL GLASS WITH ETCHED DETAILS ITALY, 1950

#### **GALLERY IMAGES**

Pietro Chiesa.

Unique 28" wide midcentury glass chandelier with floral details, attr. Pietro Chiesa Beautiful 28" wide and 6" deep chandelier with 2 parallel glass shields with floral motive etchings.

The floral motive is a red thread in the design process for this light attributed to Pietro Chiesa.

The designer has been very active in the 1940-1950 and designed many different versions of the same floral topic, wall-lights and flush mounts are probably the best known examples.

All show the same intricate elements, glass shields with deep sandblasted floral incisions and brass work with realistic stems, leaves and petals.

This is an outstanding example, very delicate and rare. The glass shows no cracks, nor chips around the rim. The original lacquered aluminum and brass parts we left untouched (just cleaned it gently).

The brass shows a rich patina which also contributes to the overall original look.

Dimensions are 27.95" x 6.3" x 36.6" (height )