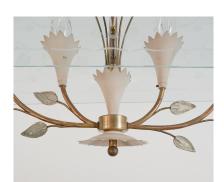

#### **GALLERY IMAGES**

Pietro Chiesa.

Unique 28" wide midcentury glass chandelier with floral details, attr. Pietro Chiesa Beautiful 28" wide and 6" deep chandelier with 2 parallel glass shields with floral motive etchings.

The floral motive is a red thread in the design process for this light attributed to Pietro Chiesa.

The designer has been very active in the 1940-1950 and designed many different versions of the same floral topic, wall-lights and flush mounts are probably the best known examples.

All show the same intricate elements, glass shields with deep sandblasted floral incisions and brass work with realistic stems, leaves and petals.

This is an outstanding example, very delicate and rare. The glass shows no cracks, nor chips around the rim. The original lacquered aluminum and brass parts we left untouched (just cleaned it gently).

The brass shows a rich patina which also contributes to the overall original look.

Dimensions are 27.95" x 6.3" x 36.6" (height )