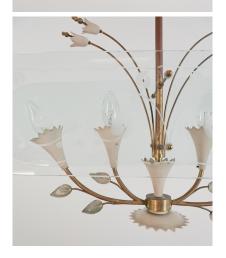

#### **GALLERY IMAGES**

Pietro Chiesa.

Unique 28" wide midcentury glass chandelier with floral details, attr. Pietro Chiesa Beautiful 28" wide and 6" deep chandelier with 2 parallel glass shields with floral motive etchings.

The floral motive is a red thread in the design process for this light attributed to Pietro Chiesa.

The designer has been very active in the 1940-1950 and designed many different versions of the same floral topic, wall-lights and flush mounts are probably the best known examples.

All show the same intricate elements, glass shields with deep sandblasted floral incisions and brass work with realistic stems, leaves and petals.

This is an outstanding example, very delicate and rare. The glass shows no cracks, nor chips around the rim. The original lacquered aluminum and brass parts we left untouched (just cleaned it gently).

The brass shows a rich patina which also contributes to the overall original look.

Dimensions are 27.95" x 6.3" x 36.6" (height )