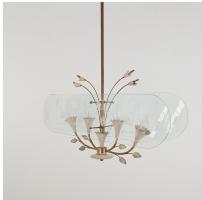

#### **GALLERY IMAGES**

Pietro Chiesa.

Unique 28" wide midcentury glass chandelier with floral details, attr. Pietro Chiesa Beautiful 28" wide and 6" deep chandelier with 2 parallel glass shields with floral motive etchings.

The floral motive is a red thread in the design process for this light attributed to Pietro Chiesa.

The designer has been very active in the 1940-1950 and designed many different versions of the same floral topic, wall-lights and flush mounts are probably the best known examples.

All show the same intricate elements, glass shields with deep sandblasted floral incisions and brass work with realistic stems, leaves and petals.

This is an outstanding example, very delicate and rare. The glass shows no cracks, nor chips around the rim. The original lacquered aluminum and brass parts we left untouched (just cleaned it gently).

The brass shows a rich patina which also contributes to the overall original look.

Dimensions are 27.95" x 6.3" x 36.6" (height )