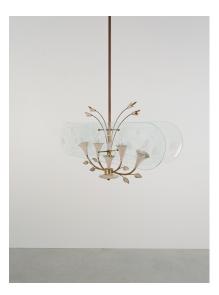

#### **GALLERY IMAGES**

Pietro Chiesa.

Unique 28" wide midcentury glass chandelier with floral details, attr. Pietro Chiesa Beautiful 28" wide and 6" deep chandelier with 2 parallel glass shields with floral motive etchings.

The floral motive is a red thread in the design process for this light attributed to Pietro Chiesa.

The designer has been very active in the 1940-1950 and designed many different versions of the same floral topic, wall-lights and flush mounts are probably the best known examples.

All show the same intricate elements, glass shields with deep sandblasted floral incisions and brass work with realistic stems, leaves and petals.

This is an outstanding example, very delicate and rare. The glass shows no cracks, nor chips around the rim. The original lacquered aluminum and brass parts we left untouched (just cleaned it gently).

The brass shows a rich patina which also contributes to the overall original look.

Dimensions are 27.95" x 6.3" x 36.6" (height )