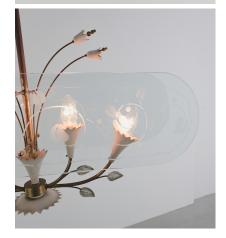

#### **GALLERY IMAGES**

Pietro Chiesa.

Unique 28" wide midcentury glass chandelier with floral details, attr. Pietro Chiesa Beautiful 28" wide and 6" deep chandelier with 2 parallel glass shields with floral motive etchings.

The floral motive is a red thread in the design process for this light attributed to Pietro Chiesa.

The designer has been very active in the 1940-1950 and designed many different versions of the same floral topic, wall-lights and flush mounts are probably the best known examples.

All show the same intricate elements, glass shields with deep sandblasted floral incisions and brass work with realistic stems, leaves and petals.

This is an outstanding example, very delicate and rare. The glass shows no cracks, nor chips around the rim. The original lacquered aluminum and brass parts we left untouched (just cleaned it gently).