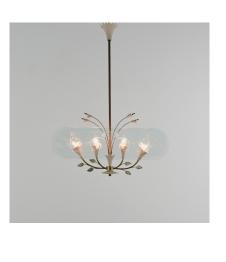

#### **GALLERY IMAGES**

Pietro Chiesa.

Unique 28" wide midcentury glass chandelier with floral details, attr. Pietro Chiesa Beautiful 28" wide and 6" deep chandelier with 2 parallel glass shields with floral motive etchings.

The floral motive is a red thread in the design process for this light attributed to Pietro Chiesa.

The designer has been very active in the 1940-1950 and designed many different versions of the same floral topic, wall-lights and flush mounts are probably the best known examples.

All show the same intricate elements, glass shields with deep sandblasted floral incisions and brass work with realistic stems, leaves and petals.

This is an outstanding example, very delicate and rare. The glass shows no cracks, nor chips around the rim. The original lacquered aluminum and brass parts we left untouched (just cleaned it gently).

The brass shows a rich patina which also contributes to the overall original look.

Dimensions are 27.95" x 6.3" x 36.6" (height )