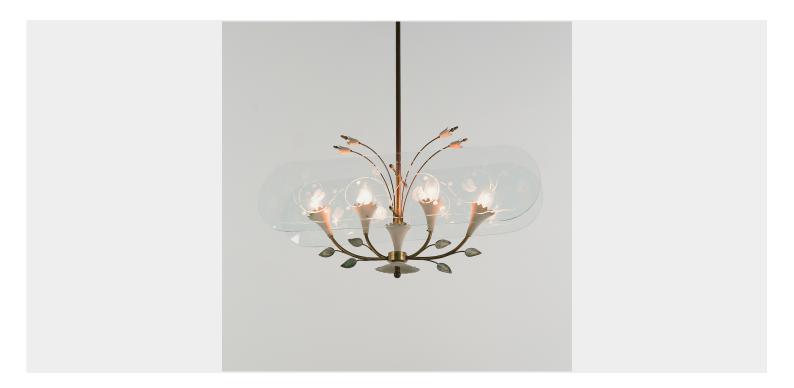

#### **GALLERY IMAGES**

Pietro Chiesa.

Unique 28" wide midcentury glass chandelier with floral details, attr. Pietro Chiesa Beautiful 28" wide and 6" deep chandelier with 2 parallel glass shields with floral motive etchings.

The floral motive is a red thread in the design process for this light attributed to Pietro Chiesa.

The designer has been very active in the 1940-1950 and designed many different versions of the same floral topic, wall-lights and flush mounts are probably the best known examples.

All show the same intricate elements, glass shields with deep sandblasted floral incisions and brass work with realistic stems, leaves and petals.

This is an outstanding example, very delicate and rare. The glass shows no cracks, nor chips around the rim. The original lacquered aluminum and brass parts we left untouched (just cleaned it gently).

The brass shows a rich patina which also contributes to the overall original look.

Dimensions are 27.95" x 6.3" x 36.6" (height )