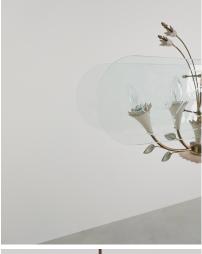

#### **GALLERY IMAGES**

Pietro Chiesa.

Unique 28" wide midcentury glass chandelier with floral details, attr. Pietro Chiesa Beautiful 28" wide and 6" deep chandelier with 2 parallel glass shields with floral motive etchings.

All show the same intricate elements, glass shields with deep sandblasted floral incisions and brass work with realistic stems, leaves and petals.

This is an outstanding example, very delicate and rare. The glass shows no cracks, nor chips around the rim. The original lacquered aluminum and brass parts we left untouched (just cleaned it gently).