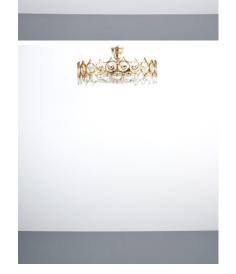

## PALWA PAIR OF REFURBISHED GOLD PLATED BRASS AND GLASS SEMI FLUSH MOUNTS

\$7,800

SKU: N/A | Categories: Flush Mounts, Lighting | Tags: brass, flush mount, Glass, gold, palwa, palwa chandelier, sciolari

## **PRODUCT DESCRIPTION**

Palwa Pair of Gold Plated Mid Century Brass and Glass Semi Flush Mounts. Outstanding pair of goldplated 22" (diameter) ceiling lamps in minimalistic design and executed with a taste for excellence in both craftsmanship and style. With nine bulbs these pieces illuminate beautifully. They have been professionally refurbished and rewired for US standards (110V). We have a pair available. Priced individually. Please note that we have chandeliers of the same size available also.