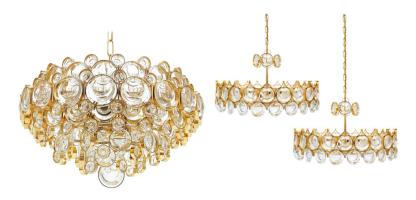

## PALWA PAIR OF REFURBISHED GOLD PLATED BRASS AND GLASS SEMI FLUSH MOUNTS

\$7,800

SKU: N/A | Categories: Flush Mounts, Lighting | Tags: brass, flush mount, Glass, gold, palwa, palwa chandelier, sciolari

## **PRODUCT DESCRIPTION**

Palwa Pair of Gold Plated Mid Century Brass and Glass Semi Flush Mounts. Outstanding pair of goldplated 22" (diameter) ceiling lamps in minimalistic design and executed with a taste for excellence in both craftsmanship and style. With nine bulbs these pieces illuminate beautifully. They have been professionally refurbished and rewired for US standards (110V). We have a pair available. Priced individually. Please note that we have chandeliers of the same size available also.