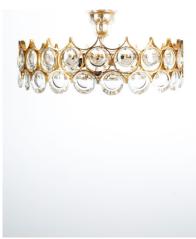

## PALWA PAIR OF REFURBISHED GOLD PLATED BRASS AND GLASS SEMI FLUSH MOUNTS

\$7,800

SKU: N/A | Categories: Flush Mounts, Lighting | Tags: brass, flush mount, Glass, gold, palwa, palwa chandelier, sciolari

## **PRODUCT DESCRIPTION**

Palwa Pair of Gold Plated Mid Century Brass and Glass Semi Flush Mounts. Outstanding pair of goldplated 22" (diameter) ceiling lamps in minimalistic design and executed with a taste for excellence in both craftsmanship and style. With nine bulbs these pieces illuminate beautifully. They have been professionally refurbished and rewired for US standards (110V). We have a pair available. Priced individually. Please note that we have chandeliers of the same size available also.

## **ADDITIONAL INFORMATION**

**Dimensions**  $66 \times 66 \times 22 \text{ cm}$ 

**creator** Palwa

**material** Brass, glass, gold

**period** 1960-1970