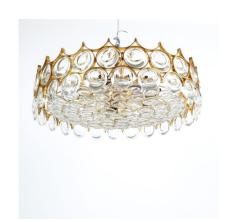

## PALWA PAIR OF REFURBISHED GOLD PLATED BRASS AND GLASS SEMI FLUSH MOUNTS

\$7,800

SKU: N/A | Categories: Flush Mounts, Lighting | Tags: brass, flush mount, Glass, gold, palwa, palwa chandelier, sciolari

## **PRODUCT DESCRIPTION**

Palwa Pair of Gold Plated Mid Century Brass and Glass Semi Flush Mounts. Outstanding pair of goldplated 22" (diameter) ceiling lamps in minimalistic design and executed with a taste for excellence in both craftsmanship and style. With nine bulbs these pieces illuminate beautifully. They have been professionally refurbished and rewired for US standards (110V). We have a pair available. Priced individually. Please note that we have chandeliers of the same size available also.