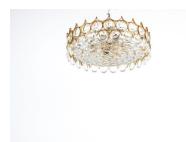

## **PRODUCT DESCRIPTION**

Palwa Pair of Gold Plated Mid Century Brass and Glass Semi Flush Mounts. Outstanding pair of goldplated 22" (diameter) ceiling lamps in minimalistic design and executed with a taste for excellence in both craftsmanship and style. With nine bulbs these pieces illuminate beautifully. They have been professionally refurbished and rewired for US standards (110V). We have a pair available. Priced individually. Please note that we have chandeliers of the same size available also.

## **ADDITIONAL INFORMATION**

**Dimensions**  $66 \times 66 \times 22 \text{ cm}$ 

**creator** Palwa

**material** Brass, glass, gold

**period** 1960-1970