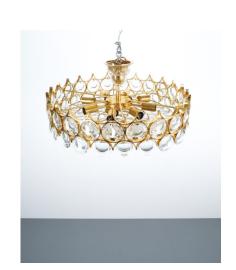

## **PRODUCT DESCRIPTION**

Palwa Pair of Gold Plated Mid Century Brass and Glass Semi Flush Mounts. Outstanding pair of goldplated 22" (diameter) ceiling lamps in minimalistic design and executed with a taste for excellence in both craftsmanship and style. With nine bulbs these pieces illuminate beautifully. They have been professionally refurbished and rewired for US standards (110V). We have a pair available. Priced individually. Please note that we have chandeliers of the same size available also.

## **ADDITIONAL INFORMATION**

**Dimensions**  $66 \times 66 \times 22 \text{ cm}$ 

**creator** Palwa

**material** Brass, glass, gold

**period** 1960-1970