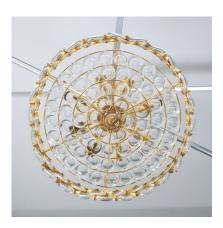

## PALWA PAIR OF REFURBISHED GOLD PLATED BRASS AND GLASS SEMI FLUSH MOUNTS

\$7,800

SKU: N/A | Categories: Flush Mounts, Lighting | Tags: brass, flush mount, Glass, gold, palwa, palwa chandelier, sciolari

## **PRODUCT DESCRIPTION**

Palwa Pair of Gold Plated Mid Century Brass and Glass Semi Flush Mounts. Outstanding pair of goldplated 22" (diameter) ceiling lamps in minimalistic design and executed with a taste for excellence in both craftsmanship and style. With nine bulbs these pieces illuminate beautifully. They have been professionally refurbished and rewired for US standards (110V). We have a pair available. Priced individually. Please note that we have chandeliers of the same size available also.