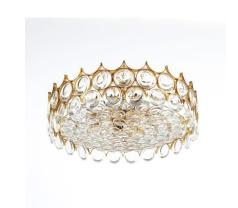

## PALWA PAIR OF REFURBISHED GOLD PLATED BRASS AND GLASS SEMI FLUSH MOUNTS

\$7,800

SKU: N/A | Categories: Flush Mounts, Lighting | Tags: brass, flush mount, Glass, gold, palwa, palwa chandelier, sciolari

## **PRODUCT DESCRIPTION**

Palwa Pair of Gold Plated Mid Century Brass and Glass Semi Flush Mounts. Outstanding pair of goldplated 22" (diameter) ceiling lamps in minimalistic design and executed with a taste for excellence in both craftsmanship and style. With nine bulbs these pieces illuminate beautifully. They have been professionally refurbished and rewired for US standards (110V). We have a pair available. Priced individually. Please note that we have chandeliers of the same size available also.

## **ADDITIONAL INFORMATION**

**Dimensions**  $66 \times 66 \times 22 \text{ cm}$ 

**creator** Palwa

**material** Brass, glass, gold

**period** 1960-1970