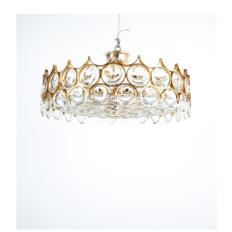

## **PRODUCT DESCRIPTION**

Palwa Pair of Gold Plated Mid Century Brass and Glass Semi Flush Mounts. Outstanding pair of goldplated 22" (diameter) ceiling lamps in minimalistic design and executed with a taste for excellence in both craftsmanship and style. With nine bulbs these pieces illuminate beautifully. They have been professionally refurbished and rewired for US standards (110V). We have a pair available. Priced individually. Please note that we have chandeliers of the same size available also.

## **ADDITIONAL INFORMATION**

**Dimensions**  $66 \times 66 \times 22 \text{ cm}$ 

**creator** Palwa

**material** Brass, glass, gold

**period** 1960-1970