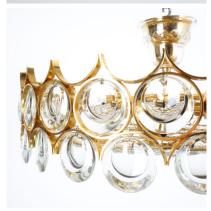

## **PRODUCT DESCRIPTION**

Palwa Pair of Gold Plated Mid Century Brass and Glass Semi Flush Mounts. Outstanding pair of goldplated 22" (diameter) ceiling lamps in minimalistic design and executed with a taste for excellence in both craftsmanship and style. With nine bulbs these pieces illuminate beautifully. They have been professionally refurbished and rewired for US standards (110V). We have a pair available. Priced individually. Please note that we have chandeliers of the same size available also.

## **ADDITIONAL INFORMATION**

**Dimensions**  $66 \times 66 \times 22 \text{ cm}$ 

**creator** Palwa

**material** Brass, glass, gold

**period** 1960-1970