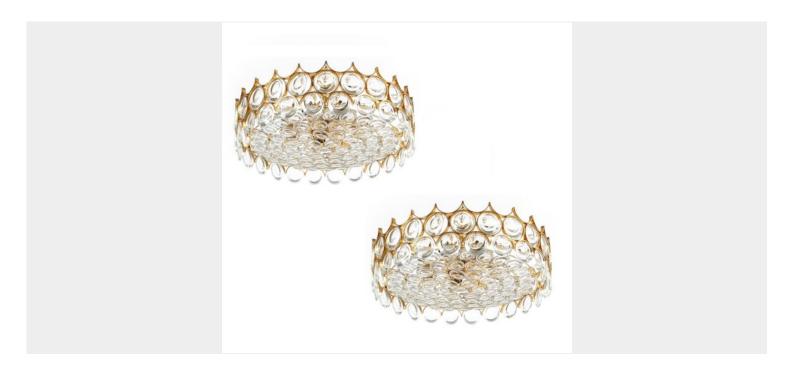

## PALWA PAIR OF REFURBISHED GOLD PLATED BRASS AND GLASS SEMI FLUSH MOUNTS

\$7,800

SKU: N/A | Categories: Flush Mounts, Lighting | Tags: brass, flush mount, Glass, gold, palwa, palwa chandelier, sciolari

## **PRODUCT DESCRIPTION**

Palwa Pair of Gold Plated Mid Century Brass and Glass Semi Flush Mounts. Outstanding pair of goldplated 22" (diameter) ceiling lamps in minimalistic design and executed with a taste for excellence in both craftsmanship and style. With nine bulbs these pieces illuminate beautifully. They have been professionally refurbished and rewired for US standards (110V). We have a pair available. Priced individually. Please note that we have chandeliers of the same size available also.

## **ADDITIONAL INFORMATION**

**Dimensions**  $66 \times 66 \times 22 \text{ cm}$ 

**creator** Palwa

**material** Brass, glass, gold

**period** 1960-1970