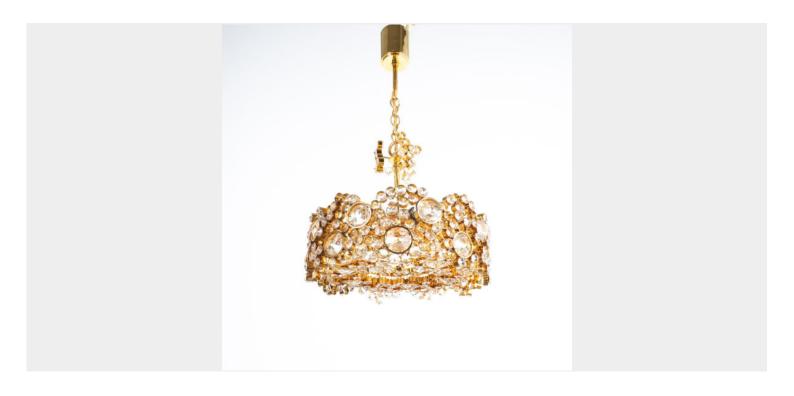

## PALWA CRYSTAL GLASS GOLD-PLATED BRASS CHANDELIER REFURBISHED LAMP

\$4,400

SKU: N/A | Categories: Chandeliers, Lighting | Tags: brass, Glass, gold, palwa, palwa chandelier, sciolari

**GALLERY IMAGES** 

## **PRODUCT DESCRIPTION**

Palwa Crystal glass gold-plated brass chandelier refurbished lamp, circa 1965. This lamp was handcrafted and executed with great attention to detail, consisting of hundreds of gilded brass rings encrusted with crystal glass varying in size. It holds six bulbs, is in excellent condition and has been professionally refurbished and newly rewired (unlike most of the other Palwa lights available on 1stdibs). We have larger versions of this fixture available as well as wall lamps and flush mounts. Please note that we can provide you with a longer chain or even switch to a stem, according to your requirements. Different canopies are available also. Measurements are 12.2"x 21.65" at the moment.