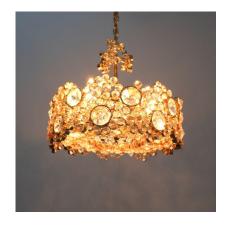

## PALWA CRYSTAL GLASS GOLD-PLATED BRASS CHANDELIER REFURBISHED LAMP

\$4,400

SKU: N/A | Categories: Chandeliers, Lighting | Tags: brass, Glass, gold, palwa, palwa chandelier, sciolari

**GALLERY IMAGES** 

## **PRODUCT DESCRIPTION**

Palwa Crystal glass gold-plated brass chandelier refurbished lamp, circa 1965. This lamp was handcrafted and executed with great attention to detail, consisting of hundreds of gilded brass rings encrusted with crystal glass varying in size. It holds six bulbs, is in excellent condition and has been professionally refurbished and newly rewired (unlike most of the other Palwa lights available on 1stdibs). We have larger versions of this fixture available as well as wall lamps and flush mounts. Please note that we can provide you with a longer chain or even switch to a stem, according to your requirements. Different canopies are available also. Measurements are 12.2"x 21.65" at the moment.