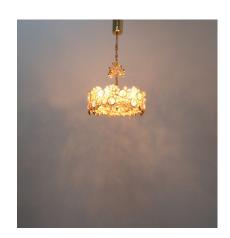

## **PRODUCT DESCRIPTION**

Palwa Crystal glass gold-plated brass chandelier refurbished lamp, circa 1965. This lamp was handcrafted and executed with great attention to detail, consisting of hundreds of gilded brass rings encrusted with crystal glass varying in size. It holds six bulbs, is in excellent condition and has been professionally refurbished and newly rewired (unlike most of the other Palwa lights available on 1stdibs). We have larger versions of this fixture available as well as wall lamps and flush mounts. Please note that we can provide you with a longer chain or even switch to a stem, according to your requirements. Different canopies are available also. Measurements are 12.2"x 21.65" at the moment.

## **ADDITIONAL INFORMATION**

**Dimensions**  $31 \times 31 \times 55 \text{ cm}$ 

**creator** Palwa

material Gilt Brass, Glass

**period** 1960-1970