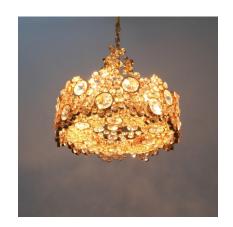

## PALWA CRYSTAL GLASS GOLD-PLATED BRASS CHANDELIER REFURBISHED LAMP

\$4,400

SKU: N/A | Categories: Chandeliers, Lighting | Tags: brass, Glass, gold, palwa, palwa chandelier, sciolari

**GALLERY IMAGES** 

## **PRODUCT DESCRIPTION**

Palwa Crystal glass gold-plated brass chandelier refurbished lamp, circa 1965. This lamp was handcrafted and executed with great attention to detail, consisting of hundreds of gilded brass rings encrusted with crystal glass varying in size. It holds six bulbs, is in excellent condition and has been professionally refurbished and newly rewired (unlike most of the other Palwa lights available on 1stdibs). We have larger versions of this fixture available as well as wall lamps and flush mounts. Please note that we can provide you with a longer chain or even switch to a stem, according to your requirements. Different canopies are available also. Measurements are 12.2"x 21.65" at the moment.