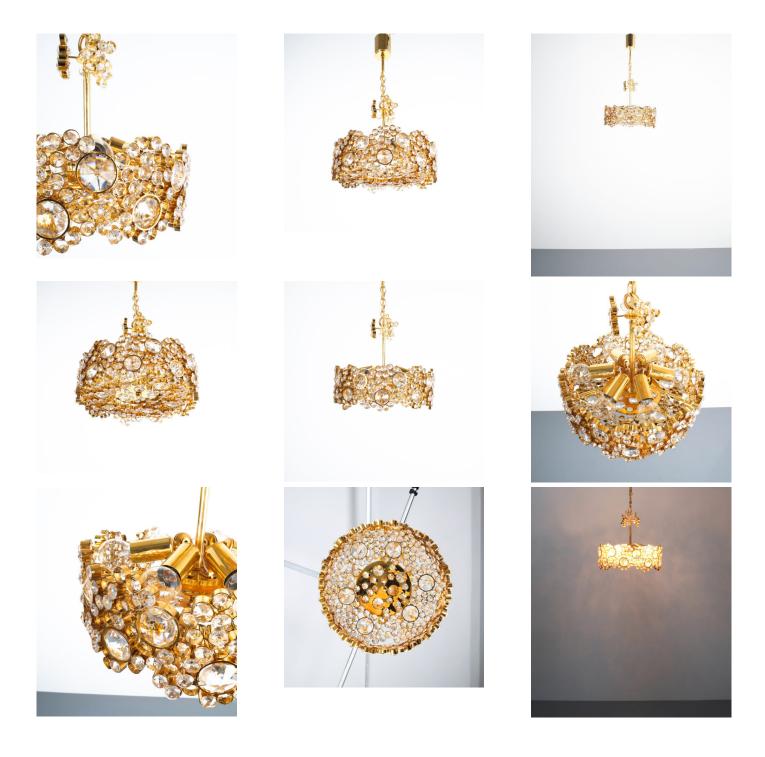

## PALWA CRYSTAL GLASS GOLD-PLATED BRASS CHANDELIER REFURBISHED LAMP

\$4,400

SKU: N/A | Categories: Chandeliers, Lighting | Tags: brass, Glass, gold, palwa, palwa chandelier, sciolari

**GALLERY IMAGES** 

## **PRODUCT DESCRIPTION**

Palwa Crystal glass gold-plated brass chandelier refurbished lamp, circa 1965. This lamp was handcrafted and executed with great attention to detail, consisting of hundreds of gilded brass rings encrusted with crystal glass varying in size. It holds six bulbs, is in excellent condition and has been professionally refurbished and newly rewired (unlike most of the other Palwa lights available on 1stdibs). We have larger versions of this fixture available as well as wall lamps and flush mounts. Please note that we can provide you with a longer chain or even switch to a stem, according to your requirements. Different canopies are available also. Measurements are 12.2"x 21.65" at the moment.