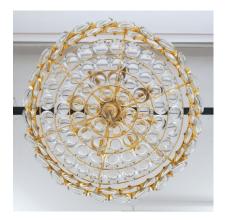

### PALWA PAIR OF GILT BRASS GLASS CHANDELIERS 22"

#### **PRODUCT DESCRIPTION**

Palwa. Outstanding gold-plated chandeliers by Ernst Palme. Stunning yet minimalistic design executed with a taste for excellence in both craftsmanship and style.

This chandelier is larger than the regular mid-sized ones measuring 22" in diameter. With nine bulbs this piece illuminates beautifully.

It has been professionally cleaned and rewired for US standards (110V) and runs with e11 Edison screw bulbs. The other one has been cleaned & rewired and is working with e14 bulbs. Priced and sold individually.

## **ADDITIONAL INFORMATION**

| Dimensions | 56 × 56 × 86 cm   |
|------------|-------------------|
| creator    | Palwa             |
| material   | Gilt Brass, Glass |
| period     | 1960-1970         |