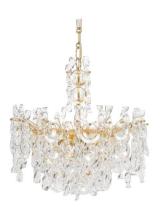

### PALWA PAIR OF GILT BRASS GLASS CHANDELIERS 22"

#### **PRODUCT DESCRIPTION**

Palwa. Outstanding gold-plated chandeliers by Ernst Palme. Stunning yet minimalistic design executed with a taste for excellence in both craftsmanship and style.

This chandelier is larger than the regular mid-sized ones measuring 22" in diameter. With nine bulbs this piece illuminates beautifully.

It has been professionally cleaned and rewired for US standards (110V) and runs with e11 Edison screw bulbs. The other one has been cleaned & rewired and is working with e14 bulbs. Priced and sold individually.

## **ADDITIONAL INFORMATION**

| Dimensions | 56 × 56 × 86 cm   |
|------------|-------------------|
| creator    | Palwa             |
| material   | Gilt Brass, Glass |
| period     | 1960-1970         |