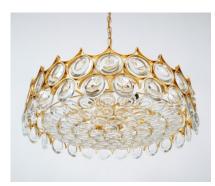

### PALWA PAIR OF GILT BRASS GLASS CHANDELIERS 22"

#### **PRODUCT DESCRIPTION**

Palwa. Outstanding gold-plated chandeliers by Ernst Palme. Stunning yet minimalistic design executed with a taste for excellence in both craftsmanship and style.

This chandelier is larger than the regular mid-sized ones measuring 22" in diameter. With nine bulbs this piece illuminates beautifully.