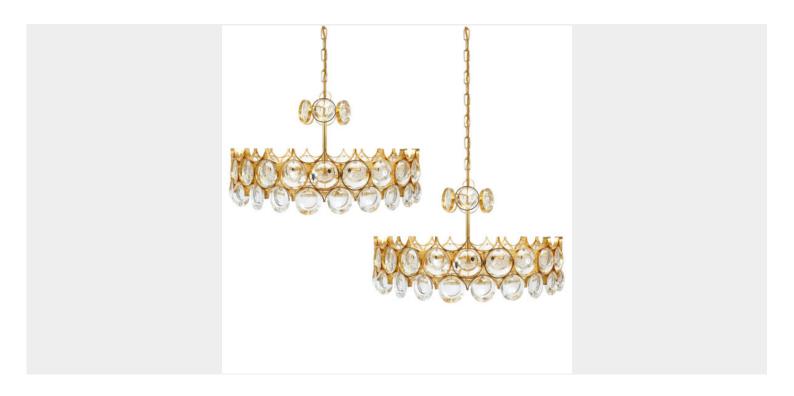

### PALWA PAIR OF GILT BRASS GLASS CHANDELIERS 22"

#### **PRODUCT DESCRIPTION**

Palwa. Outstanding gold-plated chandeliers by Ernst Palme. Stunning yet minimalistic design executed with a taste for excellence in both craftsmanship and style.

This chandelier is larger than the regular mid-sized ones measuring 22" in diameter. With nine bulbs this piece illuminates beautifully.

It has been professionally cleaned and rewired for US standards (110V) and runs with e11 Edison screw bulbs. The other one has been cleaned & rewired and is working with e14 bulbs. Priced and sold individually.