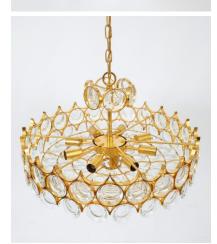

### PALWA PAIR OF GILT BRASS GLASS CHANDELIERS 22"

#### **PRODUCT DESCRIPTION**

Palwa. Outstanding gold-plated chandeliers by Ernst Palme. Stunning yet minimalistic design executed with a taste for excellence in both craftsmanship and style.

This chandelier is larger than the regular mid-sized ones measuring 22" in diameter. With nine bulbs this piece illuminates beautifully.

It has been professionally cleaned and rewired for US standards (110V) and runs with e11 Edison screw bulbs. The other one has been cleaned & rewired and is working with e14 bulbs. Priced and sold individually.

## **ADDITIONAL INFORMATION**

| Dimensions | 56 × 56 × 86 cm   |
|------------|-------------------|
| creator    | Palwa             |
| material   | Gilt Brass, Glass |
| period     | 1960-1970         |