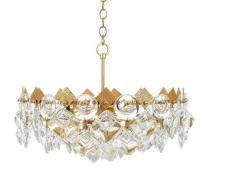

### PALWA PAIR OF GILT BRASS GLASS CHANDELIERS 22"

#### **PRODUCT DESCRIPTION**

Palwa. Outstanding gold-plated chandeliers by Ernst Palme. Stunning yet minimalistic design executed with a taste for excellence in both craftsmanship and style.

This chandelier is larger than the regular mid-sized ones measuring 22" in diameter. With nine bulbs this piece illuminates beautifully.

It has been professionally cleaned and rewired for US standards (110V) and runs with e11 Edison screw bulbs. The other one has been cleaned & rewired and is working with e14 bulbs. Priced and sold individually.

## **ADDITIONAL INFORMATION**

| Dimensions | 56 × 56 × 86 cm   |
|------------|-------------------|
| creator    | Palwa             |
| material   | Gilt Brass, Glass |
| period     | 1960-1970         |