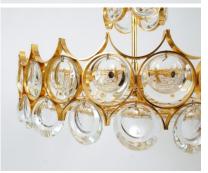

### PALWA PAIR OF GILT BRASS GLASS CHANDELIERS 22"

#### **PRODUCT DESCRIPTION**

Palwa. Outstanding gold-plated chandeliers by Ernst Palme. Stunning yet minimalistic design executed with a taste for excellence in both craftsmanship and style.

This chandelier is larger than the regular mid-sized ones measuring 22" in diameter. With nine bulbs this piece illuminates beautifully.