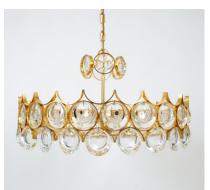

### PALWA PAIR OF GILT BRASS GLASS CHANDELIERS 22"

#### **PRODUCT DESCRIPTION**

Palwa. Outstanding gold-plated chandeliers by Ernst Palme. Stunning yet minimalistic design executed with a taste for excellence in both craftsmanship and style.

This chandelier is larger than the regular mid-sized ones measuring 22" in diameter. With nine bulbs this piece illuminates beautifully.

It has been professionally cleaned and rewired for US standards (110V) and runs with e11 Edison screw bulbs. The other one has been cleaned & rewired and is working with e14 bulbs. Priced and sold individually.

## **ADDITIONAL INFORMATION**

| Dimensions | 56 × 56 × 86 cm   |
|------------|-------------------|
| creator    | Palwa             |
| material   | Gilt Brass, Glass |
| period     | 1960-1970         |