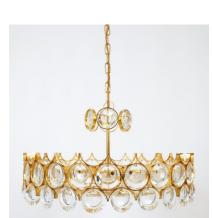

### PALWA PAIR OF GILT BRASS GLASS CHANDELIERS 22"

#### **PRODUCT DESCRIPTION**

Palwa. Outstanding gold-plated chandeliers by Ernst Palme. Stunning yet minimalistic design executed with a taste for excellence in both craftsmanship and style.

This chandelier is larger than the regular mid-sized ones measuring 22" in diameter. With nine bulbs this piece illuminates beautifully.

It has been professionally cleaned and rewired for US standards (110V) and runs with e11 Edison screw bulbs. The other one has been cleaned & rewired and is working with e14 bulbs. Priced and sold individually.

## **ADDITIONAL INFORMATION**

| Dimensions | 56 × 56 × 86 cm   |
|------------|-------------------|
| creator    | Palwa             |
| material   | Gilt Brass, Glass |
| period     | 1960-1970         |