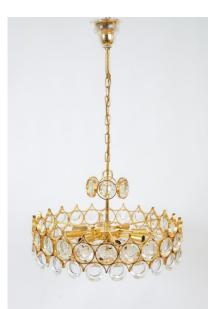

### PALWA PAIR OF GILT BRASS GLASS CHANDELIERS 22"

#### **PRODUCT DESCRIPTION**

Palwa. Outstanding gold-plated chandeliers by Ernst Palme. Stunning yet minimalistic design executed with a taste for excellence in both craftsmanship and style.

This chandelier is larger than the regular mid-sized ones measuring 22" in diameter. With nine bulbs this piece illuminates beautifully.