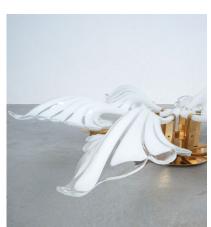

## **PRODUCT DESCRIPTION**

Murano.

Large petal 35" glass flush mount by Franco Luce, Italy, 1980.

Great murano glass light with 6 large undamaged swirl glass petals which serve as shades for the bulbs.

Featuring 6 bulbs with 40W each this fixture is in very good condition.