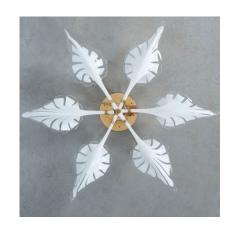

## **MURANO GLASS FLUSH MOUNT FRANCO LUCI, ITALY, 1980**

\$3,800

**SKU:** N/A | Categories: Flush Mounts, Lighting, New | Tags: Franco Luci, Murano

**GALLERY IMAGES** 

## **PRODUCT DESCRIPTION**

Murano.

Large petal 35" glass flush mount by Franco Luce, Italy, 1980.

Great murano glass light with 6 large undamaged swirl glass petals which serve as shades for the bulbs.

Featuring 6 bulbs with 40W each this fixture is in very good condition.

## **ADDITIONAL INFORMATION**

**Dimensions**  $88 \times 88 \times 16 \text{ cm}$ 

**creator** Franco Luci, Murano, Venini & Co.

material Brass, Glass,

**period** 1980 - 1990