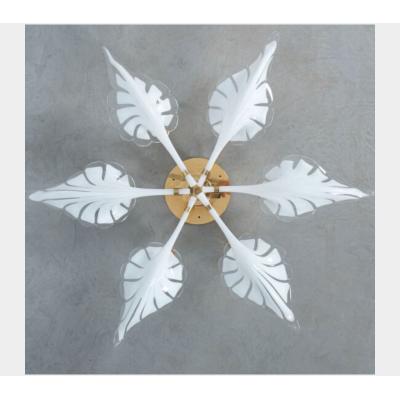

## **MURANO GLASS FLUSH MOUNT FRANCO LUCI, ITALY, 1980**

\$3,800

**SKU:** N/A | Categories: Flush Mounts, Lighting, New | Tags: Franco Luci, Murano

**GALLERY IMAGES** 

## **PRODUCT DESCRIPTION**

Murano.

Large petal 35" glass flush mount by Franco Luce, Italy, 1980.

Great murano glass light with 6 large undamaged swirl glass petals which serve as shades for the bulbs.

Featuring 6 bulbs with 40W each this fixture is in very good condition.

## **ADDITIONAL INFORMATION**

**Dimensions**  $88 \times 88 \times 16 \text{ cm}$ 

**creator** Franco Luci, Murano, Venini & Co.

material Brass, Glass,

**period** 1980 - 1990