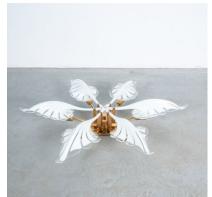

## **PRODUCT DESCRIPTION**

Murano.

Large petal 35" glass flush mount by Franco Luce, Italy, 1980.

Great murano glass light with 6 large undamaged swirl glass petals which serve as shades for the bulbs.

Featuring 6 bulbs with 40W each this fixture is in very good condition.

## **ADDITIONAL INFORMATION**

**Dimensions**  $88 \times 88 \times 16 \text{ cm}$ 

**creator** Franco Luci, Murano, Venini & Co.

material Brass, Glass,

**period** 1980 - 1990