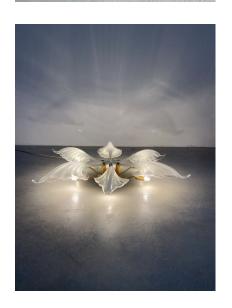

## **PRODUCT DESCRIPTION**

Murano.

Large petal 35" glass flush mount by Franco Luce, Italy, 1980.

Great murano glass light with 6 large undamaged swirl glass petals which serve as shades for the bulbs.

Featuring 6 bulbs with 40W each this fixture is in very good condition.