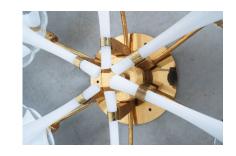

## **PRODUCT DESCRIPTION**

Murano.

Large petal 35" glass flush mount by Franco Luce, Italy, 1980.

Great murano glass light with 6 large undamaged swirl glass petals which serve as shades for the bulbs.

Featuring 6 bulbs with 40W each this fixture is in very good condition.

## **ADDITIONAL INFORMATION**

**Dimensions**  $88 \times 88 \times 16 \text{ cm}$ 

**creator** Franco Luci, Murano, Venini & Co.

material Brass, Glass,

**period** 1980 - 1990