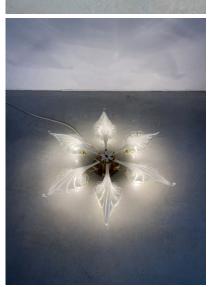

## **MURANO GLASS FLUSH MOUNT FRANCO LUCI, ITALY, 1980**

\$3,800

**SKU:** N/A | Categories: Flush Mounts, Lighting, New | Tags: Franco Luci, Murano

**GALLERY IMAGES** 

## **PRODUCT DESCRIPTION**

Murano.

Large petal 35" glass flush mount by Franco Luce, Italy, 1980.

Great murano glass light with 6 large undamaged swirl glass petals which serve as shades for the bulbs.

Featuring 6 bulbs with 40W each this fixture is in very good condition.

## **ADDITIONAL INFORMATION**

**Dimensions**  $88 \times 88 \times 16 \text{ cm}$ 

**creator** Franco Luci, Murano, Venini & Co.

material Brass, Glass,

**period** 1980 - 1990