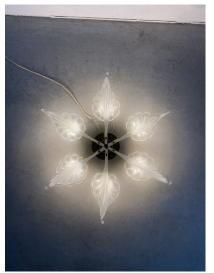

## **MURANO GLASS FLUSH MOUNT FRANCO LUCI, ITALY, 1980**

\$3,800

**SKU:** N/A | Categories: Flush Mounts, Lighting, New | Tags: Franco Luci, Murano

**GALLERY IMAGES** 

## **PRODUCT DESCRIPTION**

Murano.

Large petal 35" glass flush mount by Franco Luce, Italy, 1980.

Great murano glass light with 6 large undamaged swirl glass petals which serve as shades for the bulbs.

Featuring 6 bulbs with 40W each this fixture is in very good condition.

## **ADDITIONAL INFORMATION**

**Dimensions**  $88 \times 88 \times 16 \text{ cm}$ 

**creator** Franco Luci, Murano, Venini & Co.

material Brass, Glass,

**period** 1980 - 1990