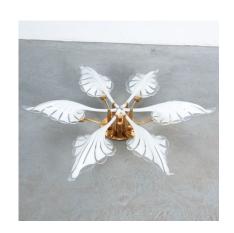

## **MURANO GLASS FLUSH MOUNT FRANCO LUCI, ITALY, 1980**

\$3,800

**SKU:** N/A | Categories: Flush Mounts, Lighting, New | Tags: Franco Luci, Murano

**GALLERY IMAGES** 

## **PRODUCT DESCRIPTION**

Murano.

Large petal 35" glass flush mount by Franco Luce, Italy, 1980.

Great murano glass light with 6 large undamaged swirl glass petals which serve as shades for the bulbs.

Featuring 6 bulbs with 40W each this fixture is in very good condition.

## **ADDITIONAL INFORMATION**

**Dimensions**  $88 \times 88 \times 16 \text{ cm}$ 

**creator** Franco Luci, Murano, Venini & Co.

material Brass, Glass,

**period** 1980 - 1990