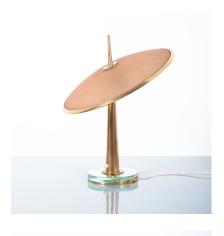

#### PRODUCT DESCRIPTION

Max Ingrand.

Marked Fontana arte Disco Volante Mod. 1538, Max Ingrand, Milano 1955.

Rare Max Ingrand Fontana Arte Disco Volante Mod. 1538, Italy, 1955 with an early makers mark (engraved).

Formidable iconic table light with many astonishing details. Max Ingrand who was the artistic director at Fontana arte between 1954-1964 was the man of the impossible details in glass design.

His design of this iconic desk lamp not only was a tribute to an earlier design from his predecessor Pietro Chiesa but also told a formidabel story of the finesse of glass as a material as such.

The iconic idea and design of a brass bolt piercing through a glass shade was certainly genius in its boldness, but the details in the planning and making strike us with the true talent of Ingrand;

the solid brass rim connecting the thin glass discs, the use of 2 different colors for up and down light, the base with its 3-dimensional way of merging brass and glass,