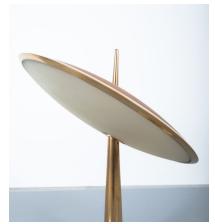

Formidable iconic table light with many astonishing details. Max Ingrand who was the artistic director at Fontana arte between 1954-1964 was the man of the impossible details in glass design.

His design of this iconic desk lamp not only was a tribute to an earlier design from his predecessor Pietro Chiesa but also told a formidabel story of the finesse of glass as a material as such.

The iconic idea and design of a brass bolt piercing through a glass shade was certainly genius in its boldness, but the details in the planning and making strike us with the true talent of Ingrand;

the solid brass rim connecting the thin glass discs, the use of 2 different colors for up and down light, the base with its 3-dimensional way of merging brass and glass,