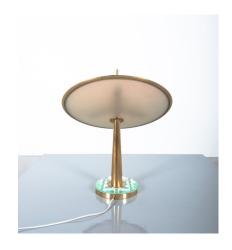

Formidable iconic table light with many astonishing details. Max Ingrand who was the artistic director at Fontana arte between 1954-1964 was the man of the impossible details in glass design.

His design of this iconic desk lamp not only was a tribute to an earlier design from his predecessor Pietro Chiesa but also told a formidabel story of the finesse of glass as a material as such.

The iconic idea and design of a brass bolt piercing through a glass shade was certainly genius in its boldness, but the details in the planning and making strike us with the true talent of Ingrand;

the solid brass rim connecting the thin glass discs, the use of 2 different colors for up and down light, the base with its 3-dimensional way of merging brass and glass,

make it inseparable show the true love of Ingrand for material and detail.

We had it gently cleaned and left the original patina. It is in very good original condition. 3 bulbs per light (e14, 40W max) Led's recommended due to heat emission of standard bulbs.

Dimensions are 19.4" (height) x 16.2"

Literature: 'Fontana Arte' Franco Deboni, p. 354/355.