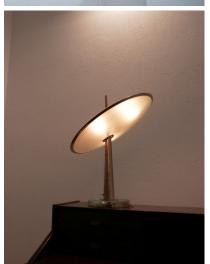

#### PRODUCT DESCRIPTION

Max Ingrand.

Marked Fontana arte Disco Volante Mod. 1538, Max Ingrand, Milano 1955.

Rare Max Ingrand Fontana Arte Disco Volante Mod. 1538, Italy, 1955 with an early makers mark (engraved).

Formidable iconic table light with many astonishing details. Max Ingrand who was the artistic director at Fontana arte between 1954-1964 was the man of the impossible details in glass design.

His design of this iconic desk lamp not only was a tribute to an earlier design from his predecessor Pietro Chiesa but also told a formidabel story of the finesse of glass as a material as such.

The iconic idea and design of a brass bolt piercing through a glass shade was certainly genius in its boldness, but the details in the planning and making strike us with the true talent of Ingrand;

the solid brass rim connecting the thin glass discs, the use of 2 different colors for up and down light, the base with its 3-dimensional way of merging brass and glass,