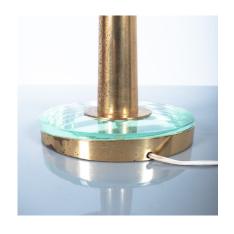

The iconic idea and design of a brass bolt piercing through a glass shade was certainly genius in its boldness, but the details in the planning and making strike us with the true talent of Ingrand;

the solid brass rim connecting the thin glass discs, the use of 2 different colors for up and down light, the base with its 3-dimensional way of merging brass and glass,

make it inseparable show the true love of Ingrand for material and detail.

We had it gently cleaned and left the original patina. It is in very good original condition. 3 bulbs per light (e14, 40W max) Led's recommended due to heat emission of standard bulbs.