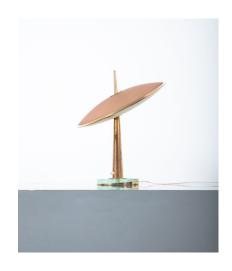

#### PRODUCT DESCRIPTION

Max Ingrand.

Marked Fontana arte Disco Volante Mod. 1538, Max Ingrand, Milano 1955.

Rare Max Ingrand Fontana Arte Disco Volante Mod. 1538, Italy, 1955 with an early makers mark (engraved).

Formidable iconic table light with many astonishing details. Max Ingrand who was the artistic director at Fontana arte between 1954-1964 was the man of the impossible details in glass design.

His design of this iconic desk lamp not only was a tribute to an earlier design from his predecessor Pietro Chiesa but also told a formidabel story of the finesse of glass as a material as such.

The iconic idea and design of a brass bolt piercing through a glass shade was certainly genius in its boldness, but the details in the planning and making strike us with the true talent of Ingrand;

the solid brass rim connecting the thin glass discs, the use of 2 different colors for up and down light, the base with its 3-dimensional way of merging brass and glass,

make it inseparable show the true love of Ingrand for material and detail.

We had it gently cleaned and left the original patina. It is in very good original condition. 3 bulbs per light (e14, 40W max) Led's recommended due to heat emission of standard bulbs.

Dimensions are 19.4" (height) x 16.2"

Literature: 'Fontana Arte' Franco Deboni, p. 354/355.