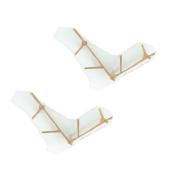

The iconic idea and design of a brass bolt piercing through a glass shade was certainly genius in its boldness, but the details in the planning and making strike us with the true talent of Ingrand;

the solid brass rim connecting the thin glass discs, the use of 2 different colors for up and down light, the base with its 3-dimensional way of merging brass and glass,

make it inseparable show the true love of Ingrand for material and detail.

We had it gently cleaned and left the original patina. It is in very good original condition. 3 bulbs per light (e14, 40W max) Led's recommended due to heat emission of standard bulbs.