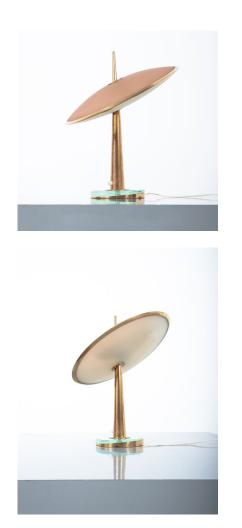

#### PRODUCT DESCRIPTION

Max Ingrand.

Marked Fontana arte Disco Volante Mod. 1538, Max Ingrand, Milano 1955.

Rare Max Ingrand Fontana Arte Disco Volante Mod. 1538, Italy, 1955 with an early makers mark (engraved).

Formidable iconic table light with many astonishing details. Max Ingrand who was the artistic director at Fontana arte between 1954-1964 was the man of the impossible details in glass design.

His design of this iconic desk lamp not only was a tribute to an earlier design from his predecessor Pietro Chiesa but also told a formidabel story of the finesse of glass as a material as such.

The iconic idea and design of a brass bolt piercing through a glass shade was certainly genius in its boldness, but the details in the planning and making strike us with the true talent of Ingrand;

the solid brass rim connecting the thin glass discs, the use of 2 different colors for up and down light, the base with its 3-dimensional way of merging brass and glass,