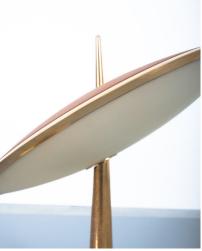

Formidable iconic table light with many astonishing details. Max Ingrand who was the artistic director at Fontana arte between 1954-1964 was the man of the impossible details in glass design.

His design of this iconic desk lamp not only was a tribute to an earlier design from his predecessor Pietro Chiesa but also told a formidabel story of the finesse of glass as a material as such.

The iconic idea and design of a brass bolt piercing through a glass shade was certainly genius in its boldness, but the details in the planning and making strike us with the true talent of Ingrand;

the solid brass rim connecting the thin glass discs, the use of 2 different colors for up and down light, the base with its 3-dimensional way of merging brass and glass,

make it inseparable show the true love of Ingrand for material and detail.

We had it gently cleaned and left the original patina. It is in very good original condition. 3 bulbs per light (e14, 40W max) Led's recommended due to heat emission of standard bulbs.