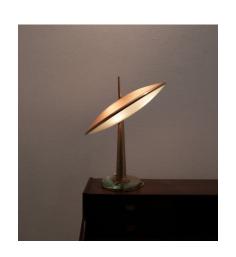

#### PRODUCT DESCRIPTION

Max Ingrand.

Marked Fontana arte Disco Volante Mod. 1538, Max Ingrand, Milano 1955.

Rare Max Ingrand Fontana Arte Disco Volante Mod. 1538, Italy, 1955 with an early makers mark (engraved).

Formidable iconic table light with many astonishing details. Max Ingrand who was the artistic director at Fontana arte between 1954-1964 was the man of the impossible details in glass design.

His design of this iconic desk lamp not only was a tribute to an earlier design from his predecessor Pietro Chiesa but also told a formidabel story of the finesse of glass as a material as such.

The iconic idea and design of a brass bolt piercing through a glass shade was certainly genius in its boldness, but the details in the planning and making strike us with the true talent of Ingrand;

the solid brass rim connecting the thin glass discs, the use of 2 different colors for up and down light, the base with its 3-dimensional way of merging brass and glass,