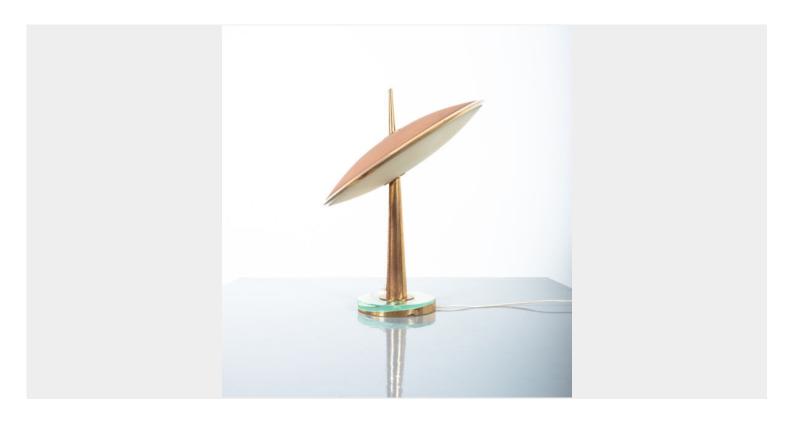

#### PRODUCT DESCRIPTION

Max Ingrand.

Marked Fontana arte Disco Volante Mod. 1538, Max Ingrand, Milano 1955.

Rare Max Ingrand Fontana Arte Disco Volante Mod. 1538, Italy, 1955 with an early makers mark (engraved).

Formidable iconic table light with many astonishing details. Max Ingrand who was the artistic director at Fontana arte between 1954-1964 was the man of the impossible details in glass design.

His design of this iconic desk lamp not only was a tribute to an earlier design from his predecessor Pietro Chiesa but also told a formidabel story of the finesse of glass as a material as such.

The iconic idea and design of a brass bolt piercing through a glass shade was certainly genius in its boldness, but the details in the planning and making strike us with the true talent of Ingrand;

the solid brass rim connecting the thin glass discs, the use of 2 different colors for up and down light, the base with its 3-dimensional way of merging brass and glass,

make it inseparable show the true love of Ingrand for material and detail.

We had it gently cleaned and left the original patina. It is in very good original condition. 3 bulbs per light (e14, 40W max) Led's recommended due to heat emission of standard bulbs.