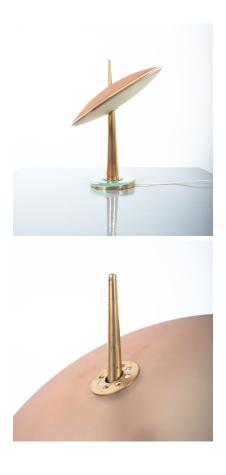

The iconic idea and design of a brass bolt piercing through a glass shade was certainly genius in its boldness, but the details in the planning and making strike us with the true talent of Ingrand;

the solid brass rim connecting the thin glass discs, the use of 2 different colors for up and down light, the base with its 3-dimensional way of merging brass and glass,

make it inseparable show the true love of Ingrand for material and detail.

We had it gently cleaned and left the original patina. It is in very good original condition. 3 bulbs per light (e14, 40W max) Led's recommended due to heat emission of standard bulbs.