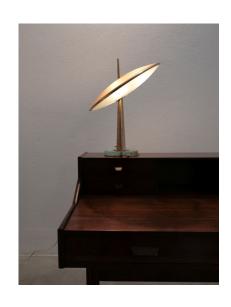

make it inseparable show the true love of Ingrand for material and detail.

We had it gently cleaned and left the original patina. It is in very good original condition. 3 bulbs per light (e14, 40W max) Led's recommended due to heat emission of standard bulbs.

Dimensions are 19.4" (height) x 16.2"

Literature: 'Fontana Arte' Franco Deboni, p. 354/355.