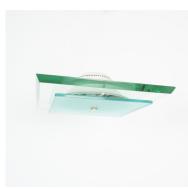

#### PRODUCT DESCRIPTION

Max Ingrand.

Marked Fontana arte Disco Volante Mod. 1538, Max Ingrand, Milano 1955.

Rare Max Ingrand Fontana Arte Disco Volante Mod. 1538, Italy, 1955 with an early makers mark (engraved).

Formidable iconic table light with many astonishing details. Max Ingrand who was the artistic director at Fontana arte between 1954-1964 was the man of the impossible details in glass design.

His design of this iconic desk lamp not only was a tribute to an earlier design from his predecessor Pietro Chiesa but also told a formidabel story of the finesse of glass as a material as such.

The iconic idea and design of a brass bolt piercing through a glass shade was certainly genius in its boldness, but the details in the planning and making strike us with the true talent of Ingrand;

the solid brass rim connecting the thin glass discs, the use of 2 different colors for up and down light, the base with its 3-dimensional way of merging brass and glass,

make it inseparable show the true love of Ingrand for material and detail.

We had it gently cleaned and left the original patina. It is in very good original condition. 3 bulbs per light (e14, 40W max) Led's recommended due to heat emission of standard bulbs.

Dimensions are 19.4" (height) x 16.2"

Literature: 'Fontana Arte' Franco Deboni, p. 354/355.