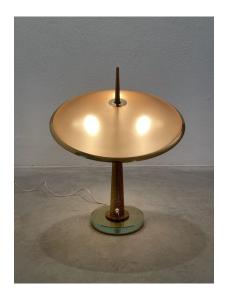

The iconic idea and design of a brass bolt piercing through a glass shade was certainly genius in its boldness, but the details in the planning and making strike us with the true talent of Ingrand;

the solid brass rim connecting the thin glass discs, the use of 2 different colors for up and down light, the base with its 3-dimensional way of merging brass and glass,

make it inseparable show the true love of Ingrand for material and detail.

We had it gently cleaned and left the original patina. It is in very good original condition. 3 bulbs per light (e14, 40W max) Led's recommended due to heat emission of standard bulbs.

Dimensions are 19.4" (height) x 16.2"

Literature: 'Fontana Arte' Franco Deboni, p. 354/355.