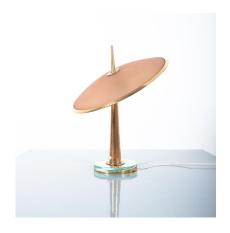

#### PRODUCT DESCRIPTION

Max Ingrand.

Marked Fontana arte Disco Volante Mod. 1538, Max Ingrand, Milano 1955.

Rare Max Ingrand Fontana Arte Disco Volante Mod. 1538, Italy, 1955 with an early makers mark (engraved).

Formidable iconic table light with many astonishing details. Max Ingrand who was the artistic director at Fontana arte between 1954-1964 was the man of the impossible details in glass design.

His design of this iconic desk lamp not only was a tribute to an earlier design from his predecessor Pietro Chiesa but also told a formidabel story of the finesse of glass as a material as such.

The iconic idea and design of a brass bolt piercing through a glass shade was certainly genius in its boldness, but the details in the planning and making strike us with the true talent of Ingrand;

the solid brass rim connecting the thin glass discs, the use of 2 different colors for up and down light, the base with its 3-dimensional way of merging brass and glass,

Dimensions are 19.4" (height) x 16.2"

Literature: 'Fontana Arte' Franco Deboni, p. 354/355.