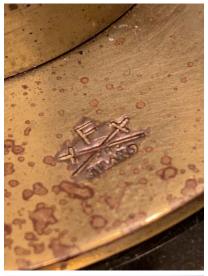

#### PRODUCT DESCRIPTION

Max Ingrand.

Marked Fontana arte Disco Volante Mod. 1538, Max Ingrand, Milano 1955.

Rare Max Ingrand Fontana Arte Disco Volante Mod. 1538, Italy, 1955 with an early makers mark (engraved).