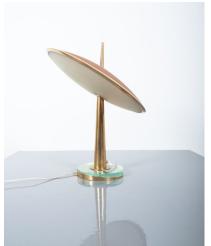

#### PRODUCT DESCRIPTION

Max Ingrand.

Marked Fontana arte Disco Volante Mod. 1538, Max Ingrand, Milano 1955.

Rare Max Ingrand Fontana Arte Disco Volante Mod. 1538, Italy, 1955 with an early makers mark (engraved).

The iconic idea and design of a brass bolt piercing through a glass shade was certainly genius in its boldness, but the details in the planning and making strike us with the true talent of Ingrand;

the solid brass rim connecting the thin glass discs, the use of 2 different colors for up and down light, the base with its 3-dimensional way of merging brass and glass,

make it inseparable show the true love of Ingrand for material and detail.

We had it gently cleaned and left the original patina. It is in very good original condition. 3 bulbs per light (e14, 40W max) Led's recommended due to heat emission of standard bulbs.