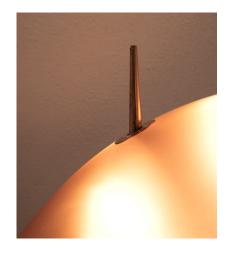

The iconic idea and design of a brass bolt piercing through a glass shade was certainly genius in its boldness, but the details in the planning and making strike us with the true talent of Ingrand;

the solid brass rim connecting the thin glass discs, the use of 2 different colors for up and down light, the base with its 3-dimensional way of merging brass and glass,