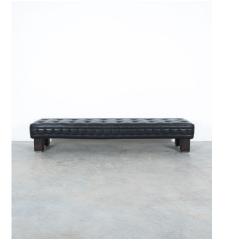

#### Matteo Thun

80" tufted black leather banquette or sofa-bench by Matteo Thun for Wittmann, Austria, designed and produced 1993 - custom made.

2 pieces available, priced per bench. Very elegant tufted leather banquettes from great quality, wonderful for any master bedroom or in the hallway or in front of a Sauna.

These were custom made and are otherwise not available in this particular size.

Thick black leather on a solid wooden frame and feet.

The overall condition is very good, with signs of wear to the leather.

Dimensions are: 79.52" x 18.5" x 15.74" (seat height).