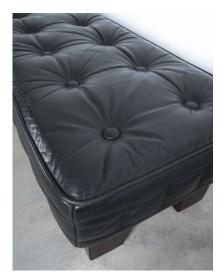

#### Matteo Thun

80" tufted black leather banquette or sofa-bench by Matteo Thun for Wittmann, Austria, designed and produced 1993 - custom made.

2 pieces available, priced per bench. Very elegant tufted leather banquettes from great quality, wonderful for any master bedroom or in the hallway or in front of a Sauna.

These were custom made and are otherwise not available in this particular size.

Thick black leather on a solid wooden frame and feet.

The overall condition is very good, with signs of wear to the leather.