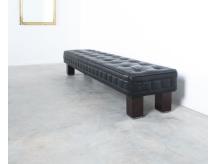

#### Matteo Thun

80" tufted black leather banquette or sofa-bench by Matteo Thun for Wittmann, Austria, designed and produced 1993 - custom made.

2 pieces available, priced per bench. Very elegant tufted leather banquettes from great quality, wonderful for any master bedroom or in the hallway or in front of a Sauna.

These were custom made and are otherwise not available in this particular size.

Thick black leather on a solid wooden frame and feet.

The overall condition is very good, with signs of wear to the leather.

Dimensions are: 79.52" x 18.5" x 15.74" (seat height).