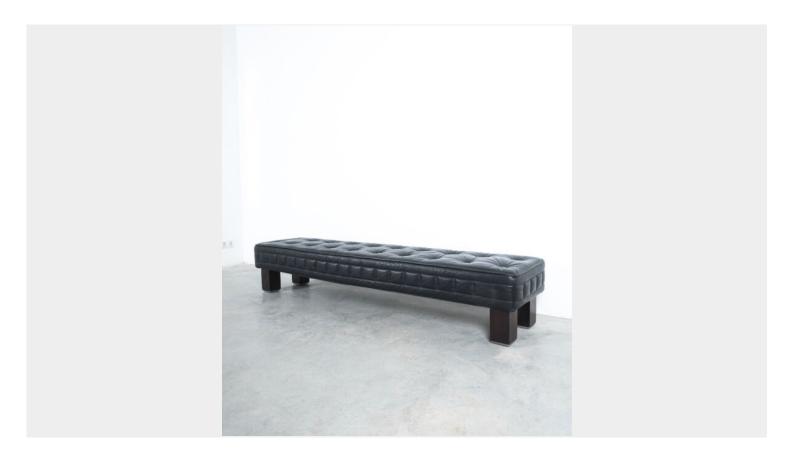

#### MATTEO THUN ONE OF TWO TUFTED LEATHER BANQUETTES BENCH MATERASSI, WITTMANN

#### Matteo Thun

80" tufted black leather banquette or sofa-bench by Matteo Thun for Wittmann, Austria, designed and produced 1993 - custom made.

2 pieces available, priced per bench. Very elegant tufted leather banquettes from great quality, wonderful for any master bedroom or in the hallway or in front of a Sauna.

These were custom made and are otherwise not available in this particular size.

Thick black leather on a solid wooden frame and feet.

The overall condition is very good, with signs of wear to the leather.

Dimensions are: 79.52" x 18.5" x 15.74" (seat height).