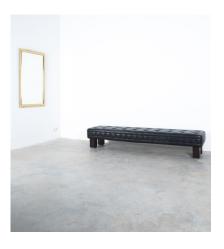

#### Matteo Thun

80" tufted black leather banquette or sofa-bench by Matteo Thun for Wittmann, Austria, designed and produced 1993 - custom made.

2 pieces available, priced per bench. Very elegant tufted leather banquettes from great quality, wonderful for any master bedroom or in the hallway or in front of a Sauna.

These were custom made and are otherwise not available in this particular size.

Thick black leather on a solid wooden frame and feet.

The overall condition is very good, with signs of wear to the leather.

Dimensions are: 79.52" x 18.5" x 15.74" (seat height).