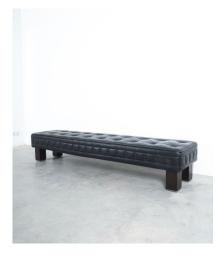

#### Matteo Thun

80" tufted black leather banquette or sofa-bench by Matteo Thun for Wittmann, Austria, designed and produced 1993 - custom made.

2 pieces available, priced per bench. Very elegant tufted leather banquettes from great quality, wonderful for any master bedroom or in the hallway or in front of a Sauna.

These were custom made and are otherwise not available in this particular size.

Thick black leather on a solid wooden frame and feet.

The overall condition is very good, with signs of wear to the leather.

Dimensions are: 79.52" x 18.5" x 15.74" (seat height).