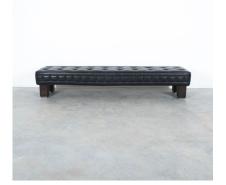

#### Matteo Thun

80" tufted black leather banquette or sofa-bench by Matteo Thun for Wittmann, Austria, designed and produced 1993 - custom made.

2 pieces available, priced per bench. Very elegant tufted leather banquettes from great quality, wonderful for any master bedroom or in the hallway or in front of a Sauna.

These were custom made and are otherwise not available in this particular size.

Thick black leather on a solid wooden frame and feet.

The overall condition is very good, with signs of wear to the leather.

Dimensions are: 79.52" x 18.5" x 15.74" (seat height).