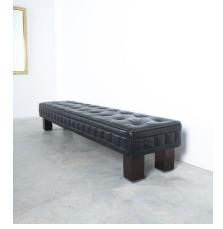

#### MATTEO THUN ONE OF TWO TUFTED LEATHER BANQUETTES BENCH MATERASSI, WITTMANN

#### Matteo Thun

80" tufted black leather banquette or sofa-bench by Matteo Thun for Wittmann, Austria, designed and produced 1993 - custom made.

2 pieces available, priced per bench. Very elegant tufted leather banquettes from great quality, wonderful for any master bedroom or in the hallway or in front of a Sauna.

These were custom made and are otherwise not available in this particular size.

Thick black leather on a solid wooden frame and feet.

The overall condition is very good, with signs of wear to the leather.

Dimensions are: 79.52" x 18.5" x 15.74" (seat height).