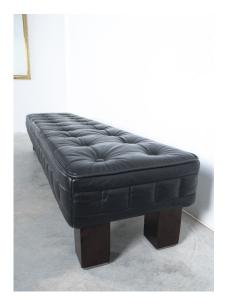

#### Matteo Thun

80" tufted black leather banquette or sofa-bench by Matteo Thun for Wittmann, Austria, designed and produced 1993 - custom made.

2 pieces available, priced per bench. Very elegant tufted leather banquettes from great quality, wonderful for any master bedroom or in the hallway or in front of a Sauna.

These were custom made and are otherwise not available in this particular size.

Thick black leather on a solid wooden frame and feet.

The overall condition is very good, with signs of wear to the leather.

Dimensions are: 79.52" x 18.5" x 15.74" (seat height).