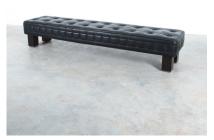

#### Matteo Thun

80" tufted black leather banquette or sofa-bench by Matteo Thun for Wittmann, Austria, designed and produced 1993 - custom made.

2 pieces available, priced per bench. Very elegant tufted leather banquettes from great quality, wonderful for any master bedroom or in the hallway or in front of a Sauna.

These were custom made and are otherwise not available in this particular size.

Thick black leather on a solid wooden frame and feet.

The overall condition is very good, with signs of wear to the leather.

Dimensions are: 79.52" x 18.5" x 15.74" (seat height).