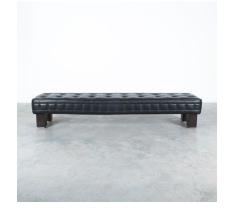

#### Matteo Thun

80" tufted black leather banquette or sofa-bench by Matteo Thun for Wittmann, Austria, designed and produced 1993 - custom made.

2 pieces available, priced per bench. Very elegant tufted leather banquettes from great quality, wonderful for any master bedroom or in the hallway or in front of a Sauna.

These were custom made and are otherwise not available in this particular size.

Thick black leather on a solid wooden frame and feet.

The overall condition is very good, with signs of wear to the leather.

Dimensions are: 79.52" x 18.5" x 15.74" (seat height).