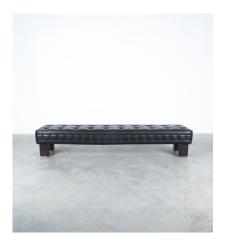

#### MATTEO THUN ONE OF TWO TUFTED LEATHER BANQUETTES BENCH MATERASSI, WITTMANN

#### Matteo Thun

80" tufted black leather banquette or sofa-bench by Matteo Thun for Wittmann, Austria, designed and produced 1993 - custom made.

2 pieces available, priced per bench. Very elegant tufted leather banquettes from great quality, wonderful for any master bedroom or in the hallway or in front of a Sauna.

These were custom made and are otherwise not available in this particular size.

Thick black leather on a solid wooden frame and feet.

The overall condition is very good, with signs of wear to the leather.

Dimensions are: 79.52" x 18.5" x 15.74" (seat height).