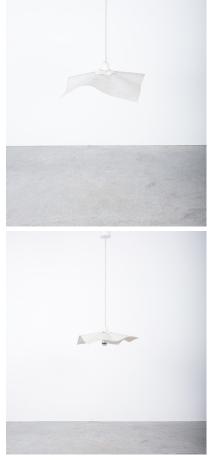

## MARIO BELLINI PENDANT LAMP AREA 50 BY ARTEMIDE, ITALY 1976

### **PRODUCT DESCRIPTION**

Mario Bellini.

Pendant lamp Area 50 by Marco Bellini for Artemide, Italy, 1976.

Mario Bellini area pendant lamps. Very intelligently designed suspended lamps from a single flat piece of resin-paper deformed and reshaped by some plastic hardware.

In good vintage condition, some heat inflicted deformation on the outer fringe of the plastic inner lying parts.

Height can be adjusted and is at a total drop of 47" momentarily.

## **ADDITIONAL INFORMATION**

| Dimensions | 47 × 47 × 16 cm           |
|------------|---------------------------|
| material   | resin, parchment, Plastic |
| period     | 1970-1980                 |
| creator    | artemide, Mario Bellini   |