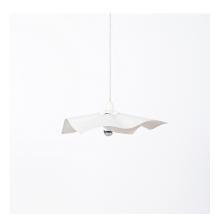

### **PRODUCT DESCRIPTION**

Mario Bellini.

Pendant lamp Area 50 by Marco Bellini for Artemide, Italy, 1976.

Mario Bellini area pendant lamps. Very intelligently designed suspended lamps from a single flat piece of resin-paper deformed and reshaped by some plastic hardware.

In good vintage condition, some heat inflicted deformation on the outer fringe of the plastic inner lying parts.

Height can be adjusted and is at a total drop of 47" momentarily.

## **ADDITIONAL INFORMATION**

| Dimensions | 47 × 47 × 16 cm           |
|------------|---------------------------|
| material   | resin, parchment, Plastic |
| period     | 1970-1980                 |
| creator    | artemide, Mario Bellini   |