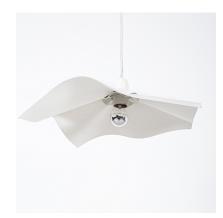

### **PRODUCT DESCRIPTION**

Mario Bellini.

Pendant lamp Area 50 by Marco Bellini for Artemide, Italy, 1976.

Mario Bellini area pendant lamps. Very intelligently designed suspended lamps from a single flat piece of resin-paper deformed and reshaped by some plastic hardware.

In good vintage condition, some heat inflicted deformation on the outer fringe of the plastic inner lying parts.

Height can be adjusted and is at a total drop of 47" momentarily.