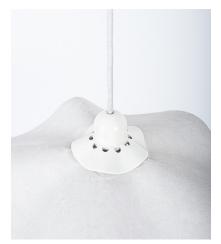

### **PRODUCT DESCRIPTION**

Mario Bellini.

Pendant lamp Area 50 by Marco Bellini for Artemide, Italy, 1976.

Mario Bellini area pendant lamps. Very intelligently designed suspended lamps from a single flat piece of resin-paper deformed and reshaped by some plastic hardware.

In good vintage condition, some heat inflicted deformation on the outer fringe of the plastic inner lying parts.

Height can be adjusted and is at a total drop of 47" momentarily.