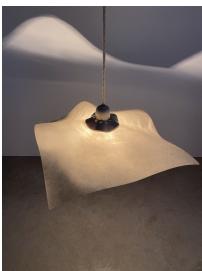

## MARIO BELLINI PENDANT LAMP AREA 50 BY ARTEMIDE, ITALY 1976

### **PRODUCT DESCRIPTION**

Mario Bellini.

Pendant lamp Area 50 by Marco Bellini for Artemide, Italy, 1976.

Mario Bellini area pendant lamps. Very intelligently designed suspended lamps from a single flat piece of resin-paper deformed and reshaped by some plastic hardware.

In good vintage condition, some heat inflicted deformation on the outer fringe of the plastic inner lying parts.

Height can be adjusted and is at a total drop of 47" momentarily.

## **ADDITIONAL INFORMATION**

| Dimensions | 47 × 47 × 16 cm           |
|------------|---------------------------|
| material   | resin, parchment, Plastic |
| period     | 1970-1980                 |
| creator    | artemide, Mario Bellini   |