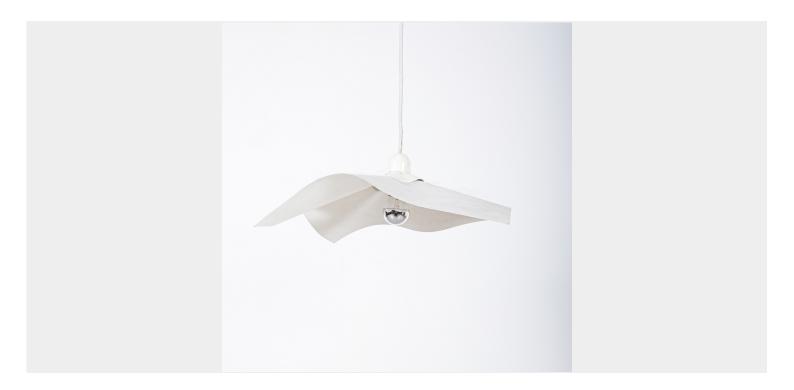

### **PRODUCT DESCRIPTION**

Mario Bellini.

Pendant lamp Area 50 by Marco Bellini for Artemide, Italy, 1976.

Mario Bellini area pendant lamps. Very intelligently designed suspended lamps from a single flat piece of resin-paper deformed and reshaped by some plastic hardware.

In good vintage condition, some heat inflicted deformation on the outer fringe of the plastic inner lying parts.

Height can be adjusted and is at a total drop of 47" momentarily.

## **ADDITIONAL INFORMATION**

| Dimensions | 47 × 47 × 16 cm           |
|------------|---------------------------|
| material   | resin, parchment, Plastic |
| period     | 1970-1980                 |
| creator    | artemide, Mario Bellini   |