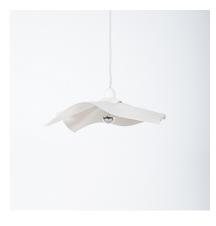

### **PRODUCT DESCRIPTION**

Mario Bellini.

Pendant lamp Area 50 by Marco Bellini for Artemide, Italy, 1976.

Mario Bellini area pendant lamps. Very intelligently designed suspended lamps from a single flat piece of resin-paper deformed and reshaped by some plastic hardware.

In good vintage condition, some heat inflicted deformation on the outer fringe of the plastic inner lying parts.

Height can be adjusted and is at a total drop of 47" momentarily.

## **ADDITIONAL INFORMATION**

| Dimensions | 47 × 47 × 16 cm           |
|------------|---------------------------|
| material   | resin, parchment, Plastic |
| period     | 1970-1980                 |
| creator    | artemide, Mario Bellini   |