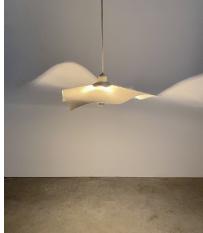

### **PRODUCT DESCRIPTION**

Mario Bellini.

Pendant lamp Area 50 by Marco Bellini for Artemide, Italy, 1976.

Mario Bellini area pendant lamps. Very intelligently designed suspended lamps from a single flat piece of resin-paper deformed and reshaped by some plastic hardware.

In good vintage condition, some heat inflicted deformation on the outer fringe of the plastic inner lying parts.

Height can be adjusted and is at a total drop of 47" momentarily.