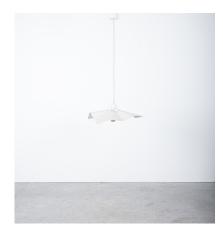

### **PRODUCT DESCRIPTION**

Mario Bellini.

Pendant lamp Area 50 by Marco Bellini for Artemide, Italy, 1976.

Mario Bellini area pendant lamps. Very intelligently designed suspended lamps from a single flat piece of resin-paper deformed and reshaped by some plastic hardware.

In good vintage condition, some heat inflicted deformation on the outer fringe of the plastic inner lying parts.

Height can be adjusted and is at a total drop of 47" momentarily.