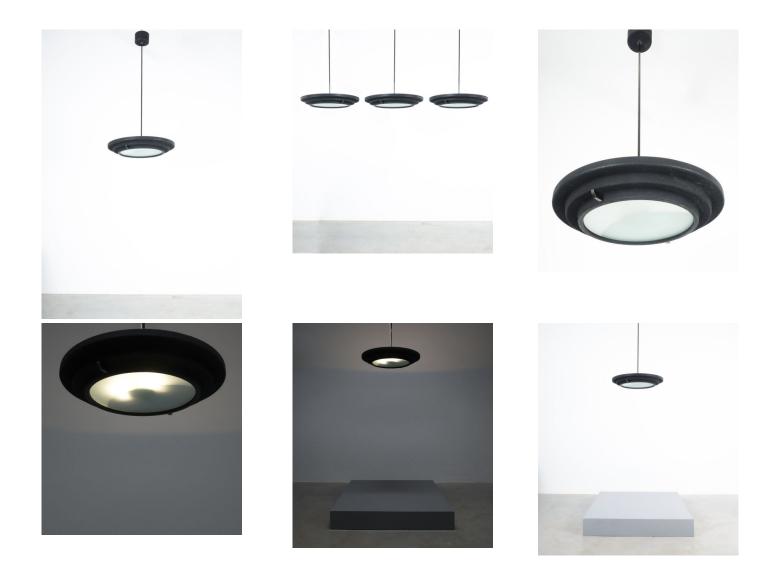

## **PRODUCT DESCRIPTION**

Lumi Set of three ceiling pendants black satin glass, Italy, circa 1960.

Beautiful set of 3 Italian Stilnovo-ish black metal Cascade pendants with a diameter of 21.6", produced for Lumi Milano, Italy.

Black lacquered aluminum shade with satin glass and perforated diffuser. the diffuser shapes the light in a way that resembles a crescent moon.

They are all in good condition with e14 sockets for 110/220V. Height can be customized.

Measurements: 21.6" x 42.12" height/total height. Sold individually.