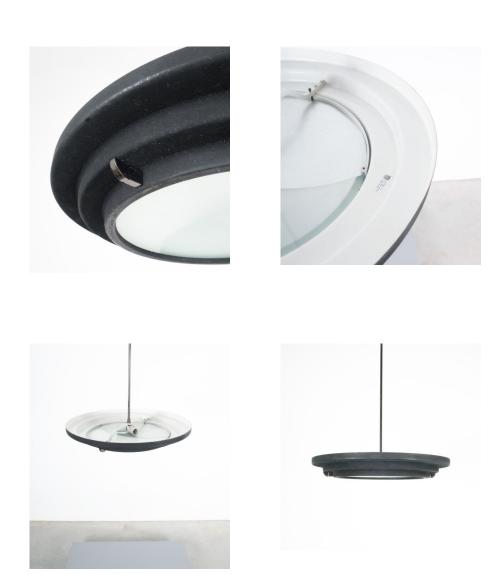

Black lacquered aluminum shade with satin glass and perforated diffuser. the diffuser shapes the light in a way that resembles a crescent moon.

They are all in good condition with e14 sockets for 110/220V. Height can be customized.

Measurements: 21.6" x 42.12" height/total height. Sold individually.