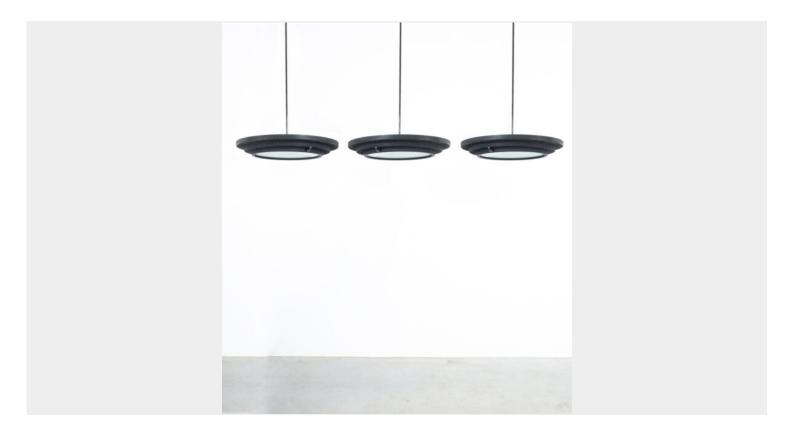

## LUMI SET OF THREE CEILING PENDANTS BLACK SATIN GLASS, ITALY, CIRCA 1960

\$2,400

SKU: N/A | Categories: <u>Lighting</u>, <u>Pendants</u> | Tags: <u>lumi</u>, <u>stilnovo</u>

**GALLERY IMAGES** 

## **PRODUCT DESCRIPTION**

Lumi Set of three ceiling pendants black satin glass, Italy, circa 1960.

Beautiful set of 3 Italian Stilnovo-ish black metal Cascade pendants with a diameter of 21.6", produced for Lumi Milano, Italy.

Black lacquered aluminum shade with satin glass and perforated diffuser. the diffuser shapes the light in a way that resembles a crescent moon.

They are all in good condition with e14 sockets for 110/220V. Height can be customized.

Measurements: 21.6" x 42.12" height/total height. Sold individually.