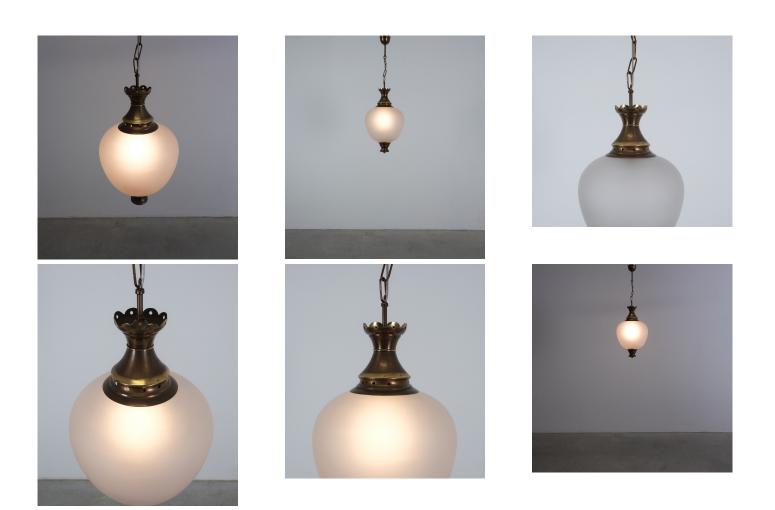

### **GALLERY IMAGES**

## **PRODUCT DESCRIPTION**

Luigi Caccia Dominioni Glass Brass Pendants, circa 1975

Sold as a pair. Dimensions: 11.4" x 17.7" / 32.7" total drop.

The lights designed by the renowned architect Luigi Caccia Dominioni show clean yet ornamental lines and use of high-quality materials creating a sophisticated and timeless piece that exudes elegance and refinement.