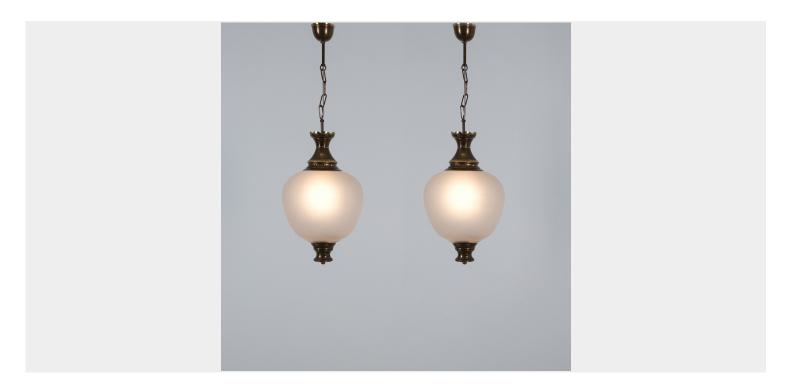

# LUIGI CACCIA DOMINIONI GLASS METAL PENDANTS PAIR (2), CIRCA 1975

## **PRODUCT DESCRIPTION**

Luigi Caccia Dominioni Glass Brass Pendants, circa 1975

Sold as a pair. Dimensions: 11.4" x 17.7" / 32.7" total drop.

The lights designed by the renowned architect Luigi Caccia Dominioni show clean yet ornamental lines and use of high-quality materials creating a sophisticated and timeless piece that exudes elegance and refinement.

Both are in equally good to very good condition, rewired for the US and EU alike.

No damages, minor signs of wear. Dimensions: 11.4" x 17.7" / 32.7" total drop