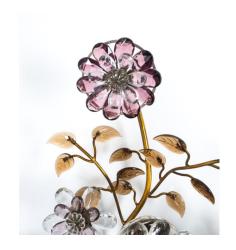

## **PRODUCT DESCRIPTION**

Lobmeyr great single sconce, Austria, 1950. Very large fabulous wall light with numerous cut glass flowers, five of which are illuminated. The piece is in good and clean condition with no loss in material or other flaws.