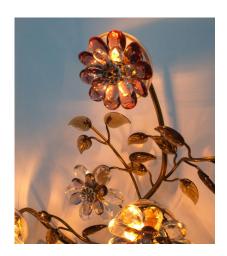

## **PRODUCT DESCRIPTION**

Lobmeyr great single sconce, Austria, 1950. Very large fabulous wall light with numerous cut glass flowers, five of which are illuminated. The piece is in good and clean condition with no loss in material or other flaws.

## **ADDITIONAL INFORMATION**

**Dimensions**  $60 \times 52 \times 12 \text{ cm}$ 

**creator** Lobmeyr

material Glass, Brass

**period** 1950-1960