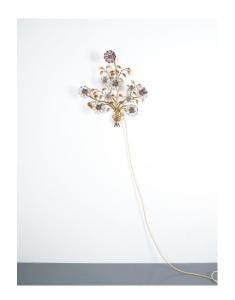

## LOBMEYR GREAT SINGLE SCONCE OR WALL CHANDELIER, AUSTRIA, 1950

\$4,400

SKU: N/A | Categories: Lighting, Wall Lights and Sconces | Tags: brass, Glass, Lobmeyr, sconce

**GALLERY IMAGES** 

## **PRODUCT DESCRIPTION**

Lobmeyr great single sconce, Austria, 1950. Very large fabulous wall light with numerous cut glass flowers, five of which are illuminated. The piece is in good and clean condition with no loss in material or other flaws.

## **ADDITIONAL INFORMATION**

**Dimensions**  $60 \times 52 \times 12 \text{ cm}$ 

**creator** Lobmeyr

material Glass, Brass

**period** 1950-1960