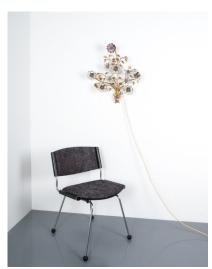

## **PRODUCT DESCRIPTION**

Lobmeyr great single sconce, Austria, 1950. Very large fabulous wall light with numerous cut glass flowers, five of which are illuminated. The piece is in good and clean condition with no loss in material or other flaws.

## **ADDITIONAL INFORMATION**

**Dimensions**  $60 \times 52 \times 12 \text{ cm}$ 

**creator** Lobmeyr

material Glass, Brass

**period** 1950-1960