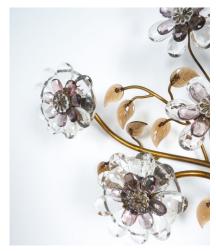

## **PRODUCT DESCRIPTION**

Lobmeyr great single sconce, Austria, 1950. Very large fabulous wall light with numerous cut glass flowers, five of which are illuminated. The piece is in good and clean condition with no loss in material or other flaws.