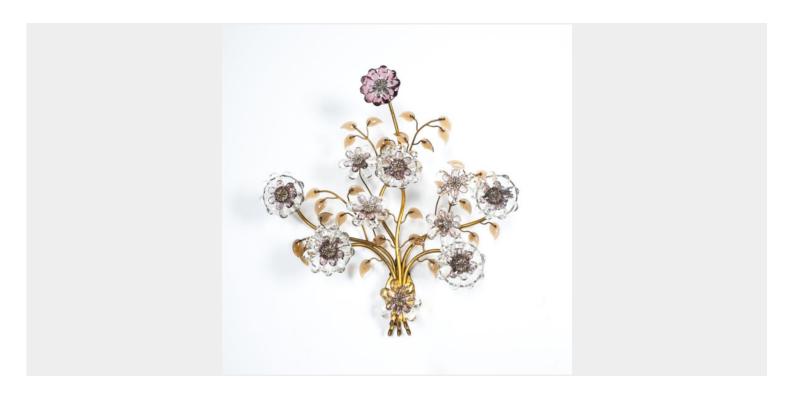

## LOBMEYR GREAT SINGLE SCONCE OR WALL CHANDELIER, AUSTRIA, 1950

\$4,400

SKU: N/A | Categories: Lighting, Wall Lights and Sconces | Tags: brass, Glass, Lobmeyr, sconce

**GALLERY IMAGES** 

## **PRODUCT DESCRIPTION**

Lobmeyr great single sconce, Austria, 1950. Very large fabulous wall light with numerous cut glass flowers, five of which are illuminated. The piece is in good and clean condition with no loss in material or other flaws.

## **ADDITIONAL INFORMATION**

**Dimensions**  $60 \times 52 \times 12 \text{ cm}$ 

**creator** Lobmeyr

material Glass, Brass

**period** 1950-1960