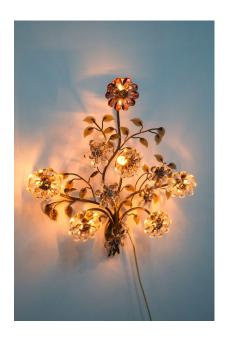

## **PRODUCT DESCRIPTION**

Lobmeyr great single sconce, Austria, 1950. Very large fabulous wall light with numerous cut glass flowers, five of which are illuminated. The piece is in good and clean condition with no loss in material or other flaws.