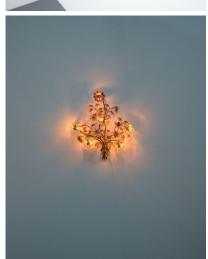

## **PRODUCT DESCRIPTION**

Lobmeyr great single sconce, Austria, 1950. Very large fabulous wall light with numerous cut glass flowers, five of which are illuminated. The piece is in good and clean condition with no loss in material or other flaws.