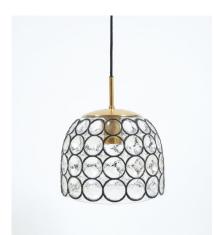

#### LIMBURG ONE OF FOUR LARGE MIDCENTURY IRON AND GLASS PENDANT LAMPS BY LIMBURG

### **PRODUCT DESCRIPTION**

Limburg Set of 4 'iron' and glass bell-shaped pendants by Limburg, Germany. Priced per piece. The fixtures feature a concave thick clear glass shade with circle 'iron' effect elements. The hardware is made from brass, holding a single large bulb (100W max). The condition is restored and rewired hence excellent. We can provide you with black robe cable in whatever length required. The fixtures measure 13.77" (height pendant only), diameter is 11.81". Sold as a pair, we have 2 pairs (4 pieces) available. Priced individually.