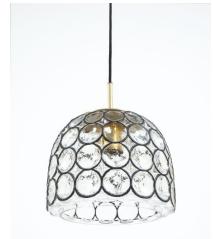

#### LIMBURG ONE OF FOUR LARGE MIDCENTURY IRON AND GLASS PENDANT LAMPS BY LIMBURG

### **PRODUCT DESCRIPTION**

Limburg Set of 4 'iron' and glass bell-shaped pendants by Limburg, Germany. Priced per piece. The fixtures feature a concave thick clear glass shade with circle 'iron' effect elements. The hardware is made from brass, holding a single large bulb (100W max). The condition is restored and rewired hence excellent. We can provide you with black robe cable in whatever length required. The fixtures measure 13.77" (height pendant only), diameter is 11.81". Sold as a pair, we have 2 pairs (4 pieces) available. Priced individually.