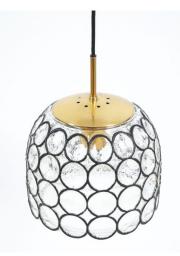

#### LIMBURG ONE OF FOUR LARGE MIDCENTURY IRON AND GLASS PENDANT LAMPS BY LIMBURG

### **PRODUCT DESCRIPTION**

Limburg Set of 4 'iron' and glass bell-shaped pendants by Limburg, Germany. Priced per piece. The fixtures feature a concave thick clear glass shade with circle 'iron' effect elements. The hardware is made from brass, holding a single large bulb (100W max). The condition is restored and rewired hence excellent. We can provide you with black robe cable in whatever length required. The fixtures measure 13.77" (height pendant only), diameter is 11.81". Sold as a pair, we have 2 pairs (4 pieces) available. Priced individually.