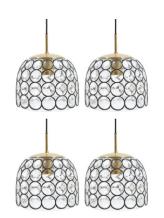

#### LIMBURG ONE OF FOUR LARGE MIDCENTURY IRON AND GLASS PENDANT LAMPS BY LIMBURG

### **PRODUCT DESCRIPTION**

Limburg Set of 4 'iron' and glass bell-shaped pendants by Limburg, Germany. Priced per piece. The fixtures feature a concave thick clear glass shade with circle 'iron' effect elements. The hardware is made from brass, holding a single large bulb (100W max). The condition is restored and rewired hence excellent. We can provide you with black robe cable in whatever length required. The fixtures measure 13.77" (height pendant only), diameter is 11.81". Sold as a pair, we have 2 pairs (4 pieces) available. Priced individually.