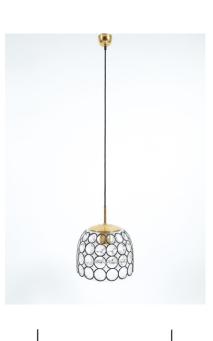

#### LIMBURG ONE OF FOUR LARGE MIDCENTURY IRON AND GLASS PENDANT LAMPS BY LIMBURG

### **PRODUCT DESCRIPTION**

Limburg Set of 4 'iron' and glass bell-shaped pendants by Limburg, Germany. Priced per piece. The fixtures feature a concave thick clear glass shade with circle 'iron' effect elements. The hardware is made from brass, holding a single large bulb (100W max). The condition is restored and rewired hence excellent. We can provide you with black robe cable in whatever length required. The fixtures measure 13.77" (height pendant only), diameter is 11.81". Sold as a pair, we have 2 pairs (4 pieces) available. Priced individually.