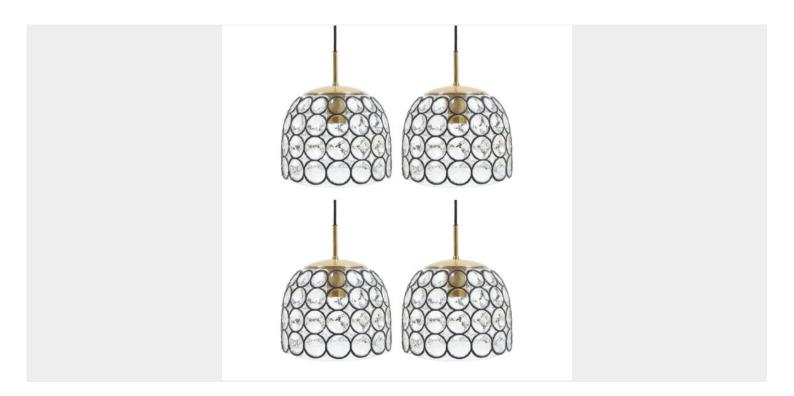

#### LIMBURG ONE OF FOUR LARGE MIDCENTURY IRON AND GLASS PENDANT LAMPS BY LIMBURG

### **PRODUCT DESCRIPTION**

Limburg Set of 4 'iron' and glass bell-shaped pendants by Limburg, Germany. Priced per piece. The fixtures feature a concave thick clear glass shade with circle 'iron' effect elements. The hardware is made from brass, holding a single large bulb (100W max). The condition is restored and rewired hence excellent. We can provide you with black robe cable in whatever length required. The fixtures measure 13.77" (height pendant only), diameter is 11.81". Sold as a pair, we have 2 pairs (4 pieces) available. Priced individually.