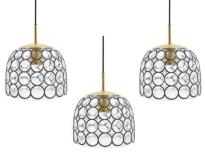

#### LIMBURG ONE OF FOUR LARGE MIDCENTURY IRON AND GLASS PENDANT LAMPS BY LIMBURG

### **PRODUCT DESCRIPTION**

Limburg Set of 4 'iron' and glass bell-shaped pendants by Limburg, Germany. Priced per piece. The fixtures feature a concave thick clear glass shade with circle 'iron' effect elements. The hardware is made from brass, holding a single large bulb (100W max). The condition is restored and rewired hence excellent. We can provide you with black robe cable in whatever length required. The fixtures measure 13.77" (height pendant only), diameter is 11.81". Sold as a pair, we have 2 pairs (4 pieces) available. Priced individually.