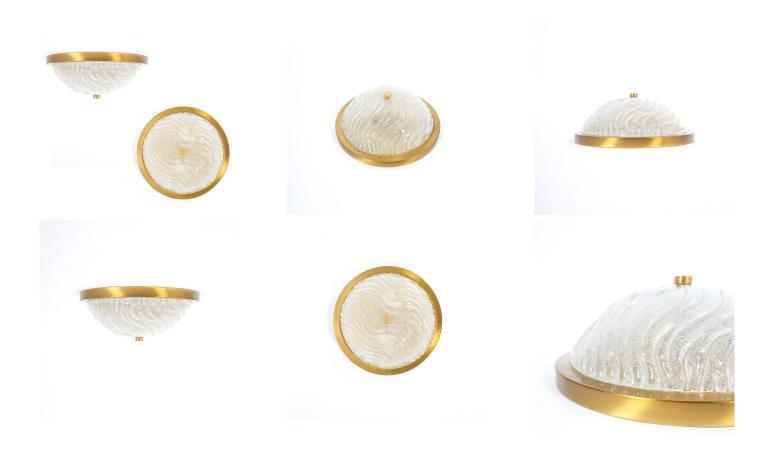

### LIMBURG PAIR OF GLASS AND BRASS FLUSH MOUNTS, 1960

## **PRODUCT DESCRIPTION**

Limburg Pair of Glass and Brass Flush Mounts, 1960. Nice pair of identical glass and brass flush mounts by Glashuette Limburg, 1960. These lights measure 13.7 inches in diameter and feature a thick textured glass dome. Each light takes two small e14 bulbs with 60W max each per bulb. The condition is excellent. The lights have been cleaned/polished and newly rewired. Priced and sold as a pair.

## **ADDITIONAL INFORMATION**

| Dimensions | 35 × 35 × 14 cm |
|------------|-----------------|
| creator    | Limburg         |
| material   | Glass, Brass    |
| period     | 1960-1970       |

YOU MAY ALSO LIKE...