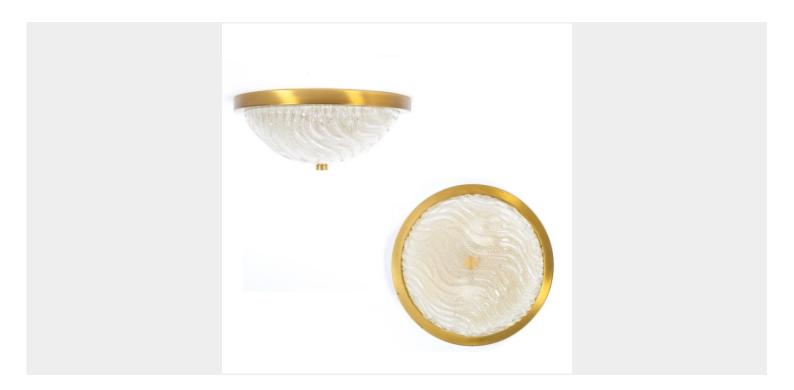

### LIMBURG PAIR OF GLASS AND BRASS FLUSH MOUNTS, 1960

## **PRODUCT DESCRIPTION**

Limburg Pair of Glass and Brass Flush Mounts, 1960. Nice pair of identical glass and brass flush mounts by Glashuette Limburg, 1960. These lights measure 13.7 inches in diameter and feature a thick textured glass dome. Each light takes two small e14 bulbs with 60W max each per bulb. The condition is excellent. The lights have been cleaned/polished and newly rewired. Priced and sold as a pair.

## **ADDITIONAL INFORMATION**

| Dimensions | 35 × 35 × 14 cm |
|------------|-----------------|
| creator    | Limburg         |
| material   | Glass, Brass    |
| period     | 1960-1970       |

YOU MAY ALSO LIKE...