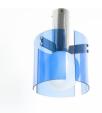

## Leuka.

Semi flush mount with blue glass and chrome in great condition, Italy circa 1970.

Exquisite blue glass light in wonderful condition.

It features an opal glass ball covered in bent blue glass slabs.

It has got a large diameter with 14" and gives a great light which is not colored due to the opal ball shade.

One bulb with e27/26 100W max are illuminating this piece, we recommend Leds as they do not damage the glass due to heat emission.

It's in original vintage condition with no chips to the glass.

Newly rewired. Dimensions: 14.17" (diameter) x 21.25" (height).