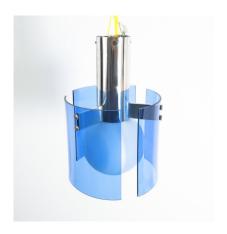

## Leuka.

Semi flush mount with blue glass and chrome in great condition, Italy circa 1970.

Exquisite blue glass light in wonderful condition.

It features an opal glass ball covered in bent blue glass slabs.

It has got a large diameter with 14" and gives a great light which is not colored due to the opal ball shade.

One bulb with e27/26 100W max are illuminating this piece, we recommend Leds as they do not damage the glass due to heat emission.

It's in original vintage condition with no chips to the glass.

Newly rewired. Dimensions: 14.17" (diameter) x 21.25" (height).