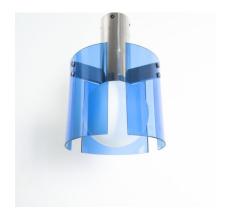

## Leuka.

Semi flush mount with blue glass and chrome in great condition, Italy circa 1970.

Exquisite blue glass light in wonderful condition.

It features an opal glass ball covered in bent blue glass slabs.

It has got a large diameter with 14" and gives a great light which is not colored due to the opal ball shade.

One bulb with e27/26 100W max are illuminating this piece, we recommend Leds as they do not damage the glass due to heat emission.

It's in original vintage condition with no chips to the glass.

Newly rewired. Dimensions: 14.17" (diameter) x 21.25" (height).