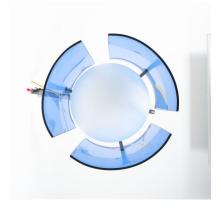

## Leuka.

Semi flush mount with blue glass and chrome in great condition, Italy circa 1970.

Exquisite blue glass light in wonderful condition.

It features an opal glass ball covered in bent blue glass slabs.

It has got a large diameter with 14" and gives a great light which is not colored due to the opal ball shade.

One bulb with e27/26 100W max are illuminating this piece, we recommend Leds as they do not damage the glass due to heat emission.

It's in original vintage condition with no chips to the glass.

Newly rewired. Dimensions: 14.17" (diameter) x 21.25" (height).