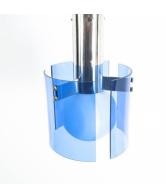

## Leuka.

Semi flush mount with blue glass and chrome in great condition, Italy circa 1970.

Exquisite blue glass light in wonderful condition.

It features an opal glass ball covered in bent blue glass slabs.

It has got a large diameter with 14" and gives a great light which is not colored due to the opal ball shade.

One bulb with e27/26 100W max are illuminating this piece, we recommend Leds as they do not damage the glass due to heat emission.

It's in original vintage condition with no chips to the glass.

Newly rewired. Dimensions: 14.17" (diameter) x 21.25" (height).