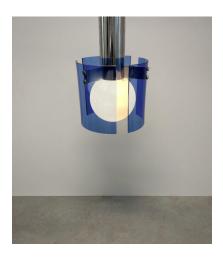

## Leuka.

Semi flush mount with blue glass and chrome in great condition, Italy circa 1970.

Exquisite blue glass light in wonderful condition.

It features an opal glass ball covered in bent blue glass slabs.

It has got a large diameter with 14" and gives a great light which is not colored due to the opal ball shade.

One bulb with e27/26 100W max are illuminating this piece, we recommend Leds as they do not damage the glass due to heat emission.

It's in original vintage condition with no chips to the glass.

Newly rewired. Dimensions: 14.17" (diameter) x 21.25" (height).