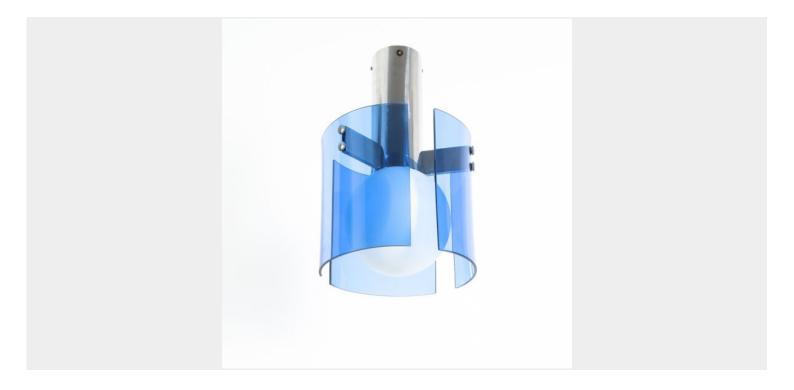

## Leuka.

Semi flush mount with blue glass and chrome in great condition, Italy circa 1970.

Exquisite blue glass light in wonderful condition.

It features an opal glass ball covered in bent blue glass slabs.

It has got a large diameter with 14" and gives a great light which is not colored due to the opal ball shade.

One bulb with e27/26 100W max are illuminating this piece, we recommend Leds as they do not damage the glass due to heat emission.

It's in original vintage condition with no chips to the glass.

Newly rewired. Dimensions: 14.17" (diameter) x 21.25" (height).