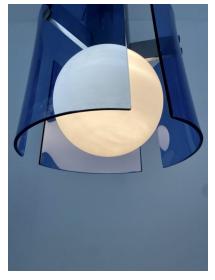

## Leuka.

Semi flush mount with blue glass and chrome in great condition, Italy circa 1970.

Exquisite blue glass light in wonderful condition.

It features an opal glass ball covered in bent blue glass slabs.

It has got a large diameter with 14" and gives a great light which is not colored due to the opal ball shade.

One bulb with e27/26 100W max are illuminating this piece, we recommend Leds as they do not damage the glass due to heat emission.