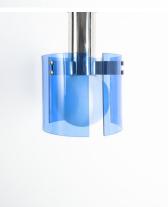

## Leuka.

Semi flush mount with blue glass and chrome in great condition, Italy circa 1970.

Exquisite blue glass light in wonderful condition.

It features an opal glass ball covered in bent blue glass slabs.

It has got a large diameter with 14" and gives a great light which is not colored due to the opal ball shade.

One bulb with e27/26 100W max are illuminating this piece, we recommend Leds as they do not damage the glass due to heat emission.

It's in original vintage condition with no chips to the glass.

Newly rewired. Dimensions: 14.17" (diameter) x 21.25" (height).