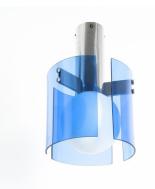

## Leuka.

Semi flush mount with blue glass and chrome in great condition, Italy circa 1970.

Exquisite blue glass light in wonderful condition.

It features an opal glass ball covered in bent blue glass slabs.

It has got a large diameter with 14" and gives a great light which is not colored due to the opal ball shade.

One bulb with e27/26 100W max are illuminating this piece, we recommend Leds as they do not damage the glass due to heat emission.

It's in original vintage condition with no chips to the glass.

Newly rewired. Dimensions: 14.17" (diameter) x 21.25" (height).