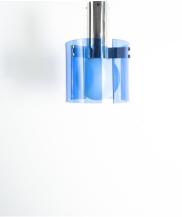

## Leuka.

Semi flush mount with blue glass and chrome in great condition, Italy circa 1970.

Exquisite blue glass light in wonderful condition.

It features an opal glass ball covered in bent blue glass slabs.

It has got a large diameter with 14" and gives a great light which is not colored due to the opal ball shade.

One bulb with e27/26 100W max are illuminating this piece, we recommend Leds as they do not damage the glass due to heat emission.

It's in original vintage condition with no chips to the glass.

Newly rewired. Dimensions: 14.17" (diameter) x 21.25" (height).