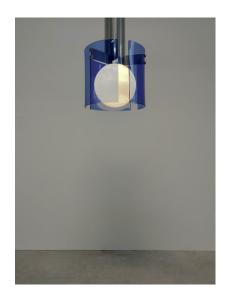

## Leuka.

Semi flush mount with blue glass and chrome in great condition, Italy circa 1970.

Exquisite blue glass light in wonderful condition.

It features an opal glass ball covered in bent blue glass slabs.

It has got a large diameter with 14" and gives a great light which is not colored due to the opal ball shade.

One bulb with e27/26 100W max are illuminating this piece, we recommend Leds as they do not damage the glass due to heat emission.

It's in original vintage condition with no chips to the glass.

Newly rewired. Dimensions: 14.17" (diameter) x 21.25" (height).