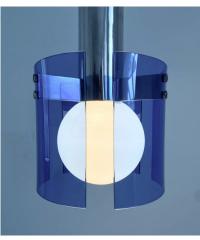

## Leuka.

Semi flush mount with blue glass and chrome in great condition, Italy circa 1970.

Exquisite blue glass light in wonderful condition.

It features an opal glass ball covered in bent blue glass slabs.

It has got a large diameter with 14" and gives a great light which is not colored due to the opal ball shade.

One bulb with e27/26 100W max are illuminating this piece, we recommend Leds as they do not damage the glass due to heat emission.

It's in original vintage condition with no chips to the glass.

Newly rewired. Dimensions: 14.17" (diameter) x 21.25" (height).