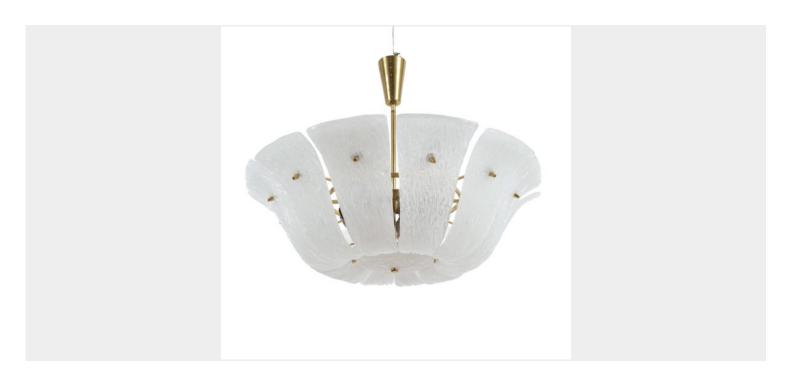

#### KALMAR CHANDELIER CURVED AND TEXTURED GLASS

# **PRODUCT DESCRIPTION**

Impressive 29.5" chandelier by J.T. Kalmar, Vienna. Composed of curved and textured Murano glass and brass hardware. The light is in excellent condition and has been newly rewired (110V/220V). The brass rod can be altered or replaced for height adjustments.