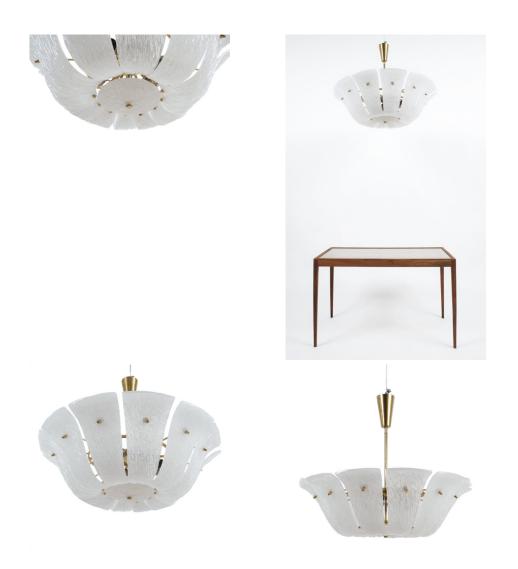

## **GALLERY IMAGES**

# **PRODUCT DESCRIPTION**

Impressive 29.5" chandelier by J.T. Kalmar, Vienna. Composed of curved and textured Murano glass and brass hardware. The light is in excellent condition and has been newly rewired (110V/220V). The brass rod can be altered or replaced for height adjustments.