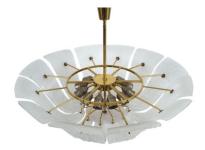

# **PRODUCT DESCRIPTION**

Impressive 29.5" chandelier by J.T. Kalmar, Vienna. Composed of curved and textured Murano glass and brass hardware. The light is in excellent condition and has been newly rewired (110V/220V). The brass rod can be altered or replaced for height adjustments.