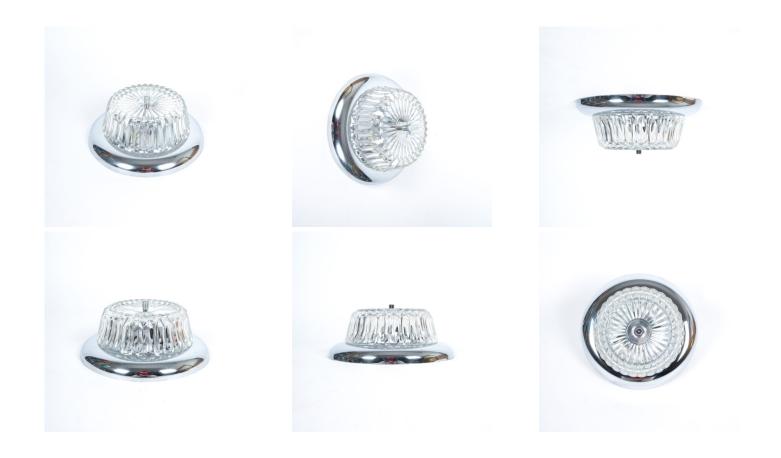

## **PRODUCT DESCRIPTION**

Italian Refurbished Textured Glass and Chrome Flush Mount Lamps, 1970. Beautiful set of three identical ceiling fixtures or sconces, Italy, 1970 featuring a chromed metal base with textured mould glass, two bulbs per light with e14 sockets and 40W per bulb, the condition is excellent, refurbished and rewired.

## **ADDITIONAL INFORMATION**

**Dimensions**  $31 \times 31 \times 13 \text{ cm}$ 

**creator** unkown

material Chrome, glass

**period** 1960-1970