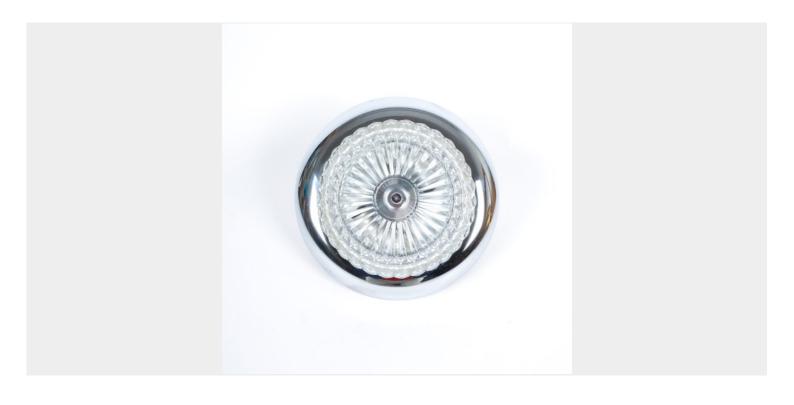

## **PRODUCT DESCRIPTION**

Italian Refurbished Textured Glass and Chrome Flush Mount Lamps, 1970. Beautiful set of three identical ceiling fixtures or sconces, Italy, 1970 featuring a chromed metal base with textured mould glass, two bulbs per light with e14 sockets and 40W per bulb, the condition is excellent, refurbished and rewired.

## **ADDITIONAL INFORMATION**

**Dimensions**  $31 \times 31 \times 13 \text{ cm}$ 

**creator** unkown

material Chrome, glass

**period** 1960-1970