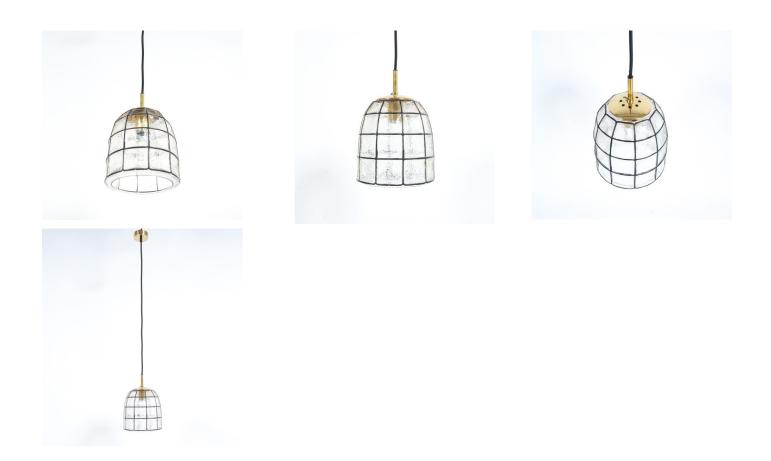

## **IRON GLASS PENDANT BY LIMBURG, 1960**

\$1,200

SKU: N/A | Categories: Lighting, Pendants | Tag: Limburg lamp

**GALLERY IMAGES** 

## **PRODUCT DESCRIPTION**

Single 'iron' and glass bell-shaped pendant by Limburg, Germany. This fixture features a concave thick clear glass shade with rectangular 'iron' elements. The hardware is made from polished brass. It holds a single large bulb (100W max). The condition is excellent, restored and newly rewired. We can provide you with black robe cable in whatever length required, same goes for the canopy.

## **ADDITIONAL INFORMATION**

**Dimensions**  $21 \times 21 \times 28 \text{ cm}$ 

**creator** Glashütte Limburg

material Brass, glass

**period** 1950-1960