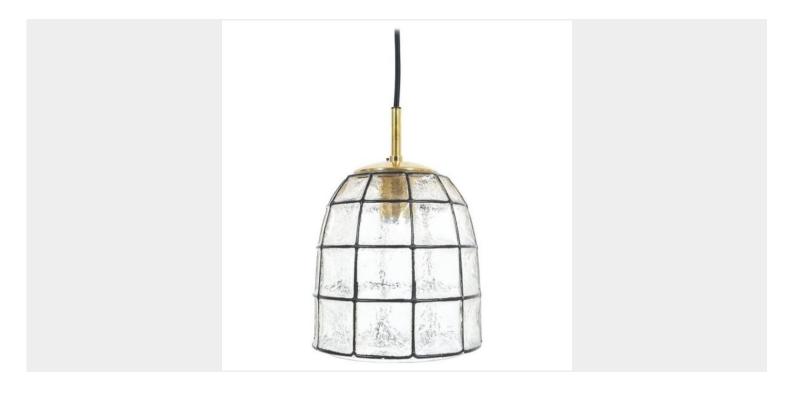

## **IRON GLASS PENDANT BY LIMBURG, 1960**

\$1,200

SKU: N/A | Categories: Lighting, Pendants | Tag: Limburg lamp

**GALLERY IMAGES** 

## **PRODUCT DESCRIPTION**

Single 'iron' and glass bell-shaped pendant by Limburg, Germany. This fixture features a concave thick clear glass shade with rectangular 'iron' elements. The hardware is made from polished brass. It holds a single large bulb (100W max). The condition is excellent, restored and newly rewired. We can provide you with black robe cable in whatever length required, same goes for the canopy.

## **ADDITIONAL INFORMATION**

**Dimensions**  $21 \times 21 \times 28 \text{ cm}$ 

**creator** Glashütte Limburg

material Brass, glass

**period** 1950-1960