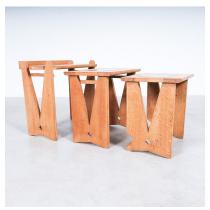

## **PRODUCT DESCRIPTION**

Guillerme et Chambron. French side tables or nesting tables by Guillerme et Chambron, circa 1960.

Dimensions are: 13" x 23.6" x 20"/ 13" x 18.9" x 18.1"/ 13" x 15.7" x 17.32"/

Beautiful pair of side or bed tables by Guillerme et Chambron. Will sell as set only.

Introducing the stunning and versatile Nest of Tables by Guillerme et Chambron, crafted from highquality oak wood and adorned with beautiful floral motif tiles.

## **ADDITIONAL INFORMATION**

**Dimensions**  $60 \times 33 \times 51 \text{ cm}$ 

material oak, Glazed Ceramic

**period** 1960 - 1970

**creator** Guillerme et Chambron