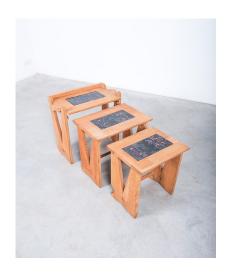

## **PRODUCT DESCRIPTION**

Guillerme et Chambron. French side tables or nesting tables by Guillerme et Chambron, circa 1960.

Dimensions are: 13" x 23.6" x 20"/ 13" x 18.9" x 18.1"/ 13" x 15.7" x 17.32"/

Beautiful pair of side or bed tables by Guillerme et Chambron. Will sell as set only.

Introducing the stunning and versatile Nest of Tables by Guillerme et Chambron, crafted from highquality oak wood and adorned with beautiful floral motif tiles.

## **ADDITIONAL INFORMATION**

**Dimensions**  $60 \times 33 \times 51 \text{ cm}$ 

material oak, Glazed Ceramic

**period** 1960 - 1970

**creator** Guillerme et Chambron