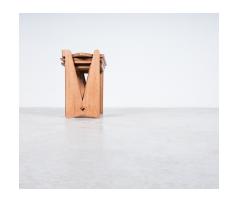

## **PRODUCT DESCRIPTION**

Guillerme et Chambron. French side tables or nesting tables by Guillerme et Chambron, circa 1960.

Dimensions are: 13" x 23.6" x 20"/ 13" x 18.9" x 18.1"/ 13" x 15.7" x 17.32"/

Beautiful pair of side or bed tables by Guillerme et Chambron. Will sell as set only.

Introducing the stunning and versatile Nest of Tables by Guillerme et Chambron, crafted from highquality oak wood and adorned with beautiful floral motif tiles.

## **ADDITIONAL INFORMATION**

**Dimensions**  $60 \times 33 \times 51 \text{ cm}$ 

material oak, Glazed Ceramic

**period** 1960 - 1970

**creator** Guillerme et Chambron