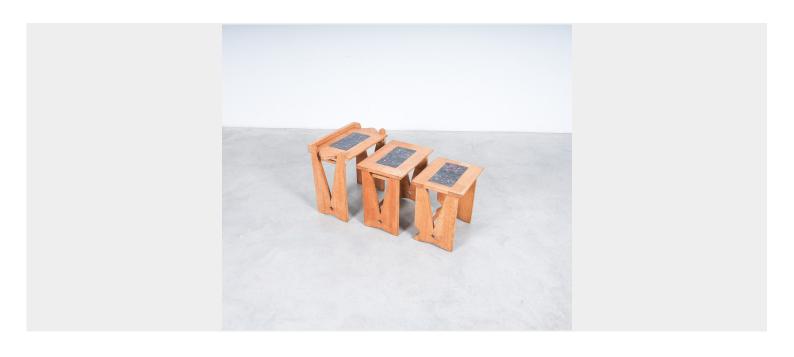

## **PRODUCT DESCRIPTION**

Guillerme et Chambron. French side tables or nesting tables by Guillerme et Chambron, circa 1960.

Dimensions are: 13" x 23.6" x 20"/ 13" x 18.9" x 18.1"/ 13" x 15.7" x 17.32"/

Beautiful pair of side or bed tables by Guillerme et Chambron. Will sell as set only.

Introducing the stunning and versatile Nest of Tables by Guillerme et Chambron, crafted from highquality oak wood and adorned with beautiful floral motif tiles.

This stunning set is a true masterpiece of design and craftsmanship, perfect for any modern or classic interior.

The unique combination of the warm, natural oak and the vibrant, intricate floral motifs creates a beautiful contrast that is sure to catch the eye of any guest.

Not only are these tables beautiful, but they are also highly practical. The set of three tables can be arranged in a variety of ways, making them perfect for hosting guests or displaying decor.

The tables are also sturdy and durable, ensuring that they will last for many years to come. Rare handcrafted small tables made from oak and glazed tiles in good condition with no major blemishes.