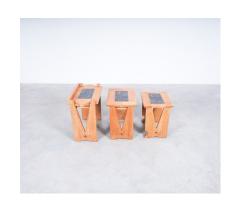

## **PRODUCT DESCRIPTION**

Guillerme et Chambron. French side tables or nesting tables by Guillerme et Chambron, circa 1960.

Dimensions are: 13" x 23.6" x 20"/ 13" x 18.9" x 18.1"/ 13" x 15.7" x 17.32"/

Beautiful pair of side or bed tables by Guillerme et Chambron. Will sell as set only.

Introducing the stunning and versatile Nest of Tables by Guillerme et Chambron, crafted from highquality oak wood and adorned with beautiful floral motif tiles.

## **ADDITIONAL INFORMATION**

**Dimensions**  $60 \times 33 \times 51 \text{ cm}$ 

material oak, Glazed Ceramic

**period** 1960 - 1970

**creator** Guillerme et Chambron