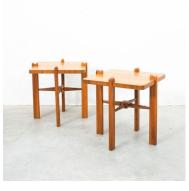

## **PRODUCT DESCRIPTION**

Guillerme et Chambron. French side tables or nesting tables by Guillerme et Chambron, circa 1960.

Dimensions are: 13" x 23.6" x 20"/ 13" x 18.9" x 18.1"/ 13" x 15.7" x 17.32"/

Beautiful pair of side or bed tables by Guillerme et Chambron. Will sell as set only.

Introducing the stunning and versatile Nest of Tables by Guillerme et Chambron, crafted from highquality oak wood and adorned with beautiful floral motif tiles.