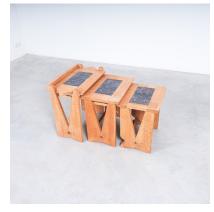

## **PRODUCT DESCRIPTION**

Guillerme et Chambron. French side tables or nesting tables by Guillerme et Chambron, circa 1960.

Dimensions are: 13" x 23.6" x 20"/ 13" x 18.9" x 18.1"/ 13" x 15.7" x 17.32"/

Beautiful pair of side or bed tables by Guillerme et Chambron. Will sell as set only.

Introducing the stunning and versatile Nest of Tables by Guillerme et Chambron, crafted from highquality oak wood and adorned with beautiful floral motif tiles.

## **ADDITIONAL INFORMATION**

**Dimensions**  $60 \times 33 \times 51 \text{ cm}$ 

material oak, Glazed Ceramic

**period** 1960 - 1970

**creator** Guillerme et Chambron