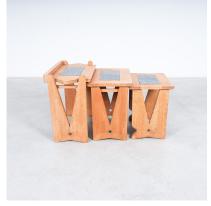

## **PRODUCT DESCRIPTION**

Guillerme et Chambron. French side tables or nesting tables by Guillerme et Chambron, circa 1960.

Dimensions are: 13" x 23.6" x 20"/ 13" x 18.9" x 18.1"/ 13" x 15.7" x 17.32"/

Beautiful pair of side or bed tables by Guillerme et Chambron. Will sell as set only.

Introducing the stunning and versatile Nest of Tables by Guillerme et Chambron, crafted from highquality oak wood and adorned with beautiful floral motif tiles.

This stunning set is a true masterpiece of design and craftsmanship, perfect for any modern or classic interior.

The unique combination of the warm, natural oak and the vibrant, intricate floral motifs creates a beautiful contrast that is sure to catch the eye of any guest.

Not only are these tables beautiful, but they are also highly practical. The set of three tables can be arranged in a variety of ways, making them perfect for hosting guests or displaying decor.

The tables are also sturdy and durable, ensuring that they will last for many years to come. Rare handcrafted small tables made from oak and glazed tiles in good condition with no major blemishes.