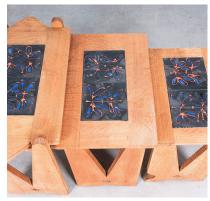

## **PRODUCT DESCRIPTION**

Guillerme et Chambron. French side tables or nesting tables by Guillerme et Chambron, circa 1960.

Dimensions are: 13" x 23.6" x 20"/ 13" x 18.9" x 18.1"/ 13" x 15.7" x 17.32"/

Beautiful pair of side or bed tables by Guillerme et Chambron. Will sell as set only.

Introducing the stunning and versatile Nest of Tables by Guillerme et Chambron, crafted from highquality oak wood and adorned with beautiful floral motif tiles.

## **ADDITIONAL INFORMATION**

**Dimensions**  $60 \times 33 \times 51 \text{ cm}$ 

material oak, Glazed Ceramic

**period** 1960 - 1970

**creator** Guillerme et Chambron