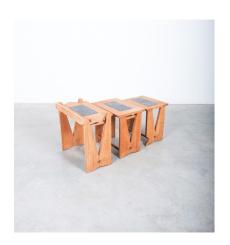

## **GUILLERME ET CHAMBRON NEST OF TABLES OAK WOOD WITH TILES, CIRCA 1960**

\$3,800

**SKU:** N/A | Categories: Coffee Tables, New, Side Tables / End Tables, Tables | Tags: coffee tables, Guillerme et Chambron, nesting tables, side tables

## **PRODUCT DESCRIPTION**

Guillerme et Chambron. French side tables or nesting tables by Guillerme et Chambron, circa 1960.

Dimensions are: 13" x 23.6" x 20"/ 13" x 18.9" x 18.1"/ 13" x 15.7" x 17.32"/

Beautiful pair of side or bed tables by Guillerme et Chambron. Will sell as set only.

Introducing the stunning and versatile Nest of Tables by Guillerme et Chambron, crafted from highquality oak wood and adorned with beautiful floral motif tiles.

Not only are these tables beautiful, but they are also highly practical. The set of three tables can be arranged in a variety of ways, making them perfect for hosting guests or displaying decor.

The tables are also sturdy and durable, ensuring that they will last for many years to come. Rare handcrafted small tables made from oak and glazed tiles in good condition with no major blemishes.

## **ADDITIONAL INFORMATION**

**Dimensions**  $60 \times 33 \times 51 \text{ cm}$ 

material oak, Glazed Ceramic

**period** 1960 - 1970

**creator** Guillerme et Chambron