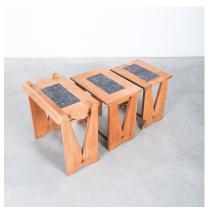

## **PRODUCT DESCRIPTION**

Guillerme et Chambron. French side tables or nesting tables by Guillerme et Chambron, circa 1960.

Dimensions are: 13" x 23.6" x 20"/ 13" x 18.9" x 18.1"/ 13" x 15.7" x 17.32"/

Beautiful pair of side or bed tables by Guillerme et Chambron. Will sell as set only.

Introducing the stunning and versatile Nest of Tables by Guillerme et Chambron, crafted from highquality oak wood and adorned with beautiful floral motif tiles.

## **ADDITIONAL INFORMATION**

**Dimensions**  $60 \times 33 \times 51 \text{ cm}$ 

material oak, Glazed Ceramic

**period** 1960 - 1970

**creator** Guillerme et Chambron