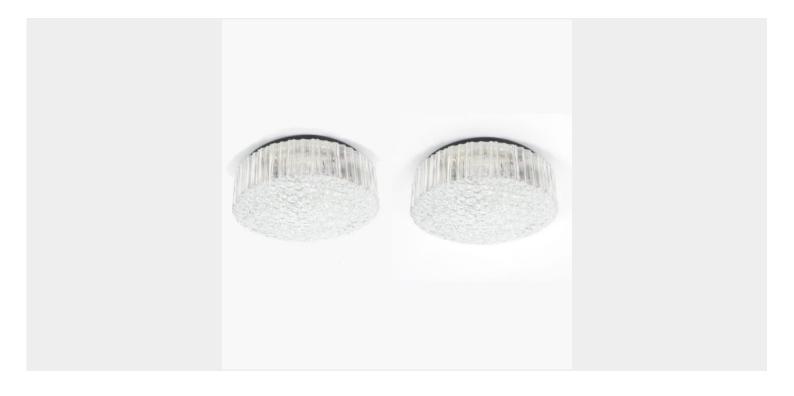

## **GLASHUTTE LIMBURG PAIR OF GLASS FLUSH MOUNTS CEILING LIGHT, 1960**

\$1,600

**SKU:** N/A | Categories: Flush Mounts, Lighting | Tags: bubble glass, flush mount, Glashütte Limburg, Glass, limburg, staff

## **PRODUCT DESCRIPTION**

Glashütte Limburg glass flush mount ceiling lights, Germany, 1960; thick and heavy glass ceiling lamps from the 1960s featuring four bulbs with 60W each. Measurements are 15.74"  $\times$  5.9". They have been newly rewired according to US standards. We do have smaller versions available as well (11.81" diameter, 4 pieces).